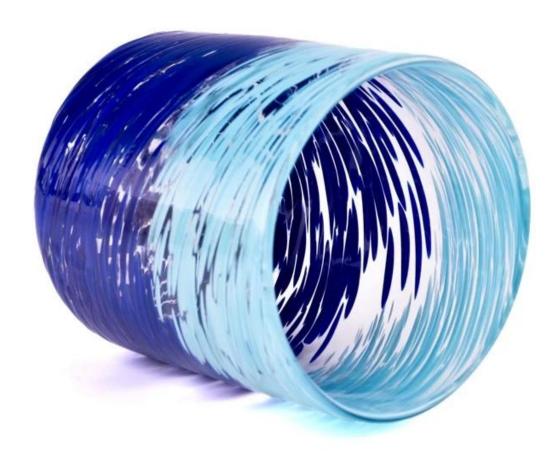

With a gorgeous, crystal clear glass composition, Beautiful craftsmanship and fine glassware go hand-in-hand, and no vessel demonstrates that

more eloquently than this glass candle jar. Keep your candles in a container that they deserve, and provide a pretty presentation to your customers.

This youthful and vigorous <u>glass candle jars</u> provide various choice. No matter as candle jar, or as storage jar, It can bring warmth and happiness to your life, customize pattern jars provide you more choices that matches with your home decoration. You can work out more patterns for you candle brand!