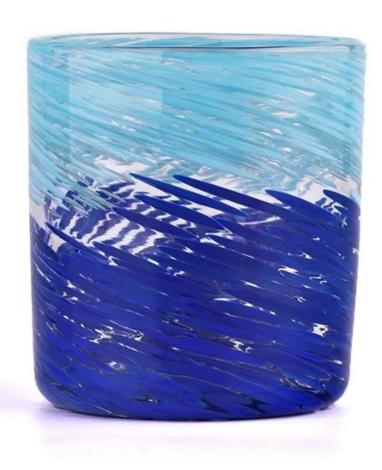

With a gorgeous, crystal clear glass composition, Beautiful craftsmanship and fine glassware go hand-in-hand, and no vessel demonstrates that

more eloquently than this glass candle jar. Keep your candles in a container that they deserve, and provide a pretty presentation to your customers.

This youthful and vigorous <u>glass candle jars</u> provide various choice. No matter as candle jar, or as storage jar, It can bring warmth and happiness to your life, customize pattern jars provide you more choices that matches with your home decoration. You can work out more patterns for you candle brand!