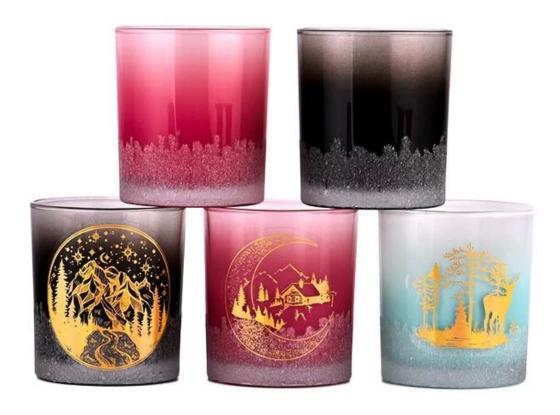

This youthful and vigorous <u>glass candle jars</u> provide various choice. No matter as candle jar, or as storage jar, It can bring warmth and happiness to your life, customize pattern jars provide you more choices that matches with your home decoration. You can work out more patterns for you candle brand!

This classic 10 ounce glass tumbler is a fantastic choice for high end scented poured candles. Set up as an aromatherapy cup for the home or wedding party or as a vase for the wedding centerpiece.