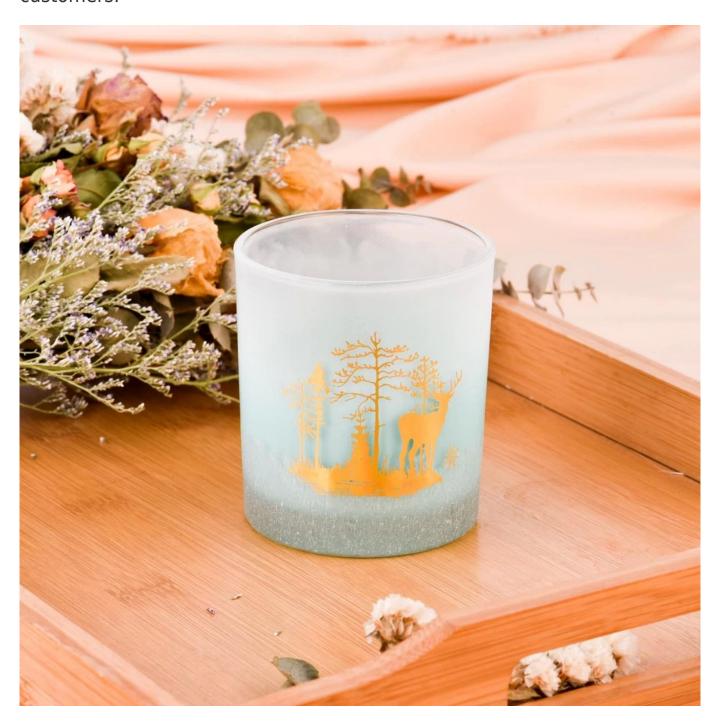

With a gorgeous, crystal clear glass composition, Beautiful craftsmanship and fine glassware go hand-in-hand, and no vessel demonstrates that more eloquently than this glass candle jar. Keep your candles in a container that they deserve, and provide a pretty presentation to your customers.

This youthful and vigorous <u>glass candle jars</u> provide various choice. No matter as candle jar, or as storage jar, It can bring warmth and happiness to your life, customize pattern jars provide you more choices that matches with your home decoration. You can work out more patterns for you candle brand!

This classic 10 ounce glass tumbler is a fantastic choice for high end scented poured candles. Set up as an aromatherapy cup for the home or wedding party or as a vase for the wedding centerpiece.