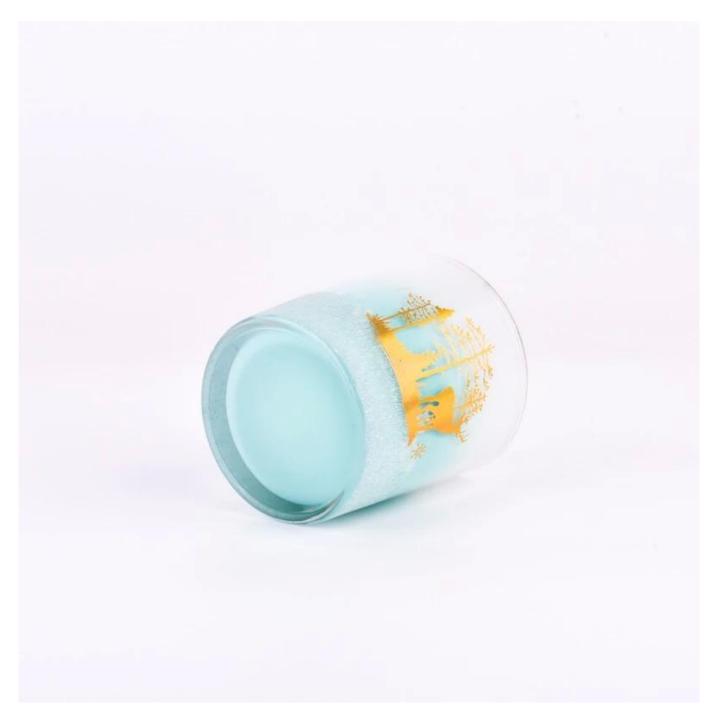

With a gorgeous, crystal clear glass composition, Beautiful craftsmanship and fine glassware go hand-in-hand, and no vessel demonstrates that more eloquently than this glass candle jar. Keep your candles in a container that they deserve, and provide a pretty presentation to your customers.

This youthful and vigorous <u>glass candle jars</u> provide various choice. No matter as candle jar, or as storage jar, It can bring warmth and happiness to your life, customize pattern jars provide you more choices that matches with your home decoration. You can work out more patterns for you candle brand!

This classic 10 ounce glass tumbler is a fantastic choice for high end scented poured candles. Set up as an aromatherapy cup for the home or wedding party or as a vase for the wedding centerpiece.