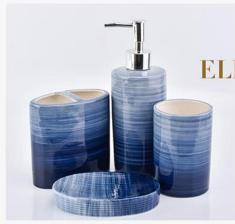

# SHAPE FITS PALM

Medium size and weight, comfortable grip

| Soap dish                                           | Toothbrush holder                          |
|-----------------------------------------------------|--------------------------------------------|
| SGMK18110503-1                                      | SGMK18110503-3                             |
| Top dia: 132mm                                      | Top dia: 105mm                             |
| Bottom dia: 96mm                                    | Bottom dia: 65mm                           |
| Height: 23mm                                        | Height: 114mm                              |
| Weight: 200g                                        | Weight: 318 g                              |
|                                                     |                                            |
|                                                     |                                            |
| Tumbler                                             | Lotion dispenser                           |
| Tumbler<br>SGMK18110503-2                           | Lotion dispenser<br>SGMK18110503-4         |
|                                                     | -                                          |
| SGMK18110503-2                                      | SGMK18110503-4                             |
| SGMK18110503-2<br>Top dia: 75mm                     | SGMK18110503-4<br>Dia: 70mm                |
| SGMK18110503-2<br>Top dia: 75mm<br>Bottom dia: 75mm | SGMK18110503-4<br>Dia: 70mm<br>Height: 152 |