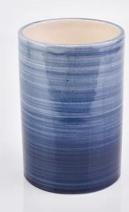

blue ceramic bathroom accessories tumbler soap dish toothbrush holder lotion dispenser

## PRODUCT DISPLAY

Shenzhen Sunny Glassware Co., Ltd.

ELEGANT COLOR

The low-saturation color becomes the current popular color, which is visually comfortable.

# SHAPE FITS PALM

Medium size and weight, comfortable grip

| Soap dish                                           | Toothbrush holder                          |
|-----------------------------------------------------|--------------------------------------------|
| SGMK18110503-1                                      | SGMK18110503-3                             |
| Top dia: 132mm                                      | Top dia: 105mm                             |
| Bottom dia: 96mm                                    | Bottom dia: 65mm                           |
| Height: 23mm                                        | Height: 114mm                              |
| Weight: 200g                                        | Weight: 318 g                              |
|                                                     |                                            |
|                                                     |                                            |
| Tumbler                                             | Lotion dispenser                           |
| Tumbler<br>SGMK18110503-2                           | Lotion dispenser<br>SGMK18110503-4         |
|                                                     | -                                          |
| SGMK18110503-2                                      | SGMK18110503-4                             |
| SGMK18110503-2<br>Top dia: 75mm                     | SGMK18110503-4<br>Dia: 70mm                |
| SGMK18110503-2<br>Top dia: 75mm<br>Bottom dia: 75mm | SGMK18110503-4<br>Dia: 70mm<br>Height: 152 |