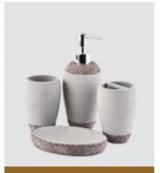

blue ceramic bathroom accessories tumbler soap dish toothbrush holder lotion dispenser

# SHAPE FITS PALM

Medium size and weight, comfortable grip

| Soap dish                                           | Toothbrush holder                          |
|-----------------------------------------------------|--------------------------------------------|
| SGMK18110503-1                                      | SGMK18110503-3                             |
| Top dia: 132mm                                      | Top dia: 105mm                             |
| Bottom dia: 96mm                                    | Bottom dia: 65mm                           |
| Height: 23mm                                        | Height: 114mm                              |
| Weight: 200g                                        | Weight: 318 g                              |
|                                                     |                                            |
|                                                     |                                            |
| Tumbler                                             | Lotion dispenser                           |
| Tumbler<br>SGMK18110503-2                           | Lotion dispenser<br>SGMK18110503-4         |
|                                                     | -                                          |
| SGMK18110503-2                                      | SGMK18110503-4                             |
| SGMK18110503-2<br>Top dia: 75mm                     | SGMK18110503-4<br>Dia: 70mm                |
| SGMK18110503-2<br>Top dia: 75mm<br>Bottom dia: 75mm | SGMK18110503-4<br>Dia: 70mm<br>Height: 152 |

Glass Diffuser Bottle

**Bathroom Accessories** 

**Company Information** 