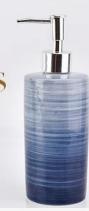

# LOTION BOTTLE ONE-HANDED PRESS

Humanized Design of Outlet Downward Easy to use

BS PUMP HEAD OES NOT RUST

> Pump head adopt ABS material plus chromium plating No rust in water Durable, shiny as new

# SHAPE FITS PALM

Medium size and weight, comfortable grip

| Soap dish                                           | Toothbrush holder                          |
|-----------------------------------------------------|--------------------------------------------|
| SGMK18110503-1                                      | SGMK18110503-3                             |
| Top dia: 132mm                                      | Top dia: 105mm                             |
| Bottom dia: 96mm                                    | Bottom dia: 65mm                           |
| Height: 23mm                                        | Height: 114mm                              |
| Weight: 200g                                        | Weight: 318 g                              |
|                                                     |                                            |
|                                                     |                                            |
| Tumbler                                             | Lotion dispenser                           |
| Tumbler<br>SGMK18110503-2                           | Lotion dispenser<br>SGMK18110503-4         |
|                                                     | -                                          |
| SGMK18110503-2                                      | SGMK18110503-4                             |
| SGMK18110503-2<br>Top dia: 75mm                     | SGMK18110503-4<br>Dia: 70mm                |
| SGMK18110503-2<br>Top dia: 75mm<br>Bottom dia: 75mm | SGMK18110503-4<br>Dia: 70mm<br>Height: 152 |