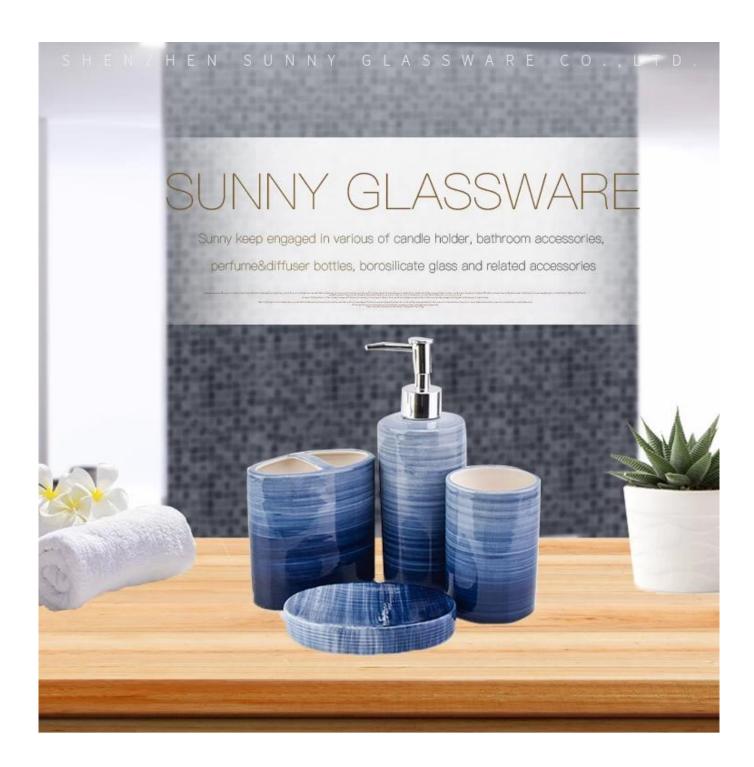

## PRODUCT DISPLAY

Shenzhen Sunny Glassware Co., Ltd.

ELEGANT COLOR

The low-saturation color becomes the current popular color, which is visually comfortable.

# MAIN PRODUCTS

Shenzhen Sunny Glassware Co., Ltd.

Sunny keep engaged in various of candle holder, bathroom accessories, perfume&diffuser bottles, borosilicate glass and related accessories.

Ceramic Diffuser Bottle