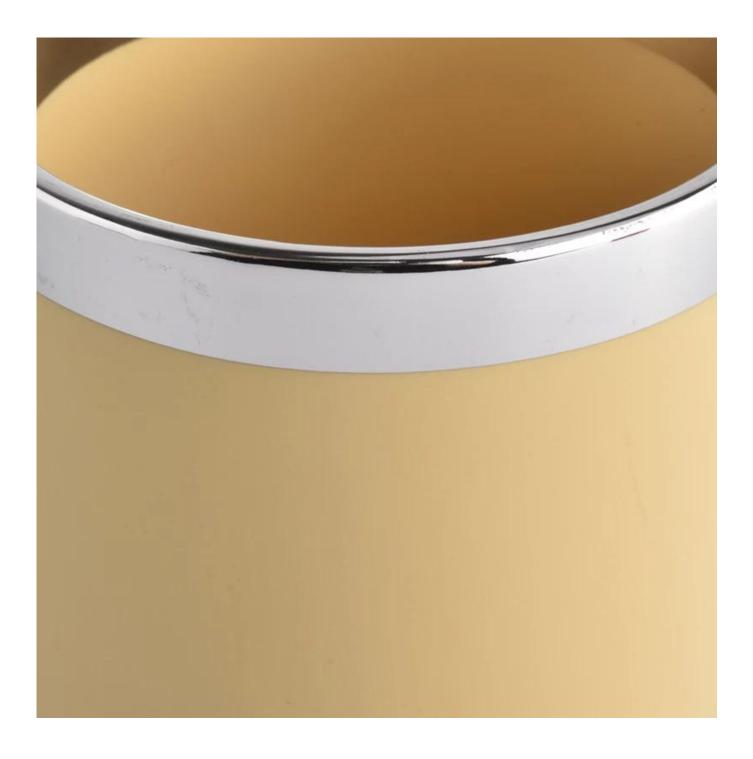

Yellow Ceramic Candle Jars With Round Bottom

## Award-winning Design Team

won the trust of many upscale brands

**Product Description** 

Product Size

|               | Top dia: 88mm<br>Bottom dia: 85mm<br>Height: 98mm<br>Weight: 310g<br>Capacity: 390ml |
|---------------|--------------------------------------------------------------------------------------|
|               | 4oz,6oz,8oz,10oz,12oz,14oz and other dimension are availible                         |
|               | Custom design are welcome                                                            |
| Material      | Yellow Ceramic Candle Jars With Round Bottom                                         |
| Samples       | Existing clear glass samples for free<br>Sent collected by courier                   |
| Samples time  | 5-7 days after confirming.                                                           |
| Packing       | Normal Packing, 48pcs per carton                                                     |
| Delivery time | Within 35 days after the sample and order confirmed                                  |
| Payment terms | 30% pay by TT ,balance paid after showing the BL copy                                |