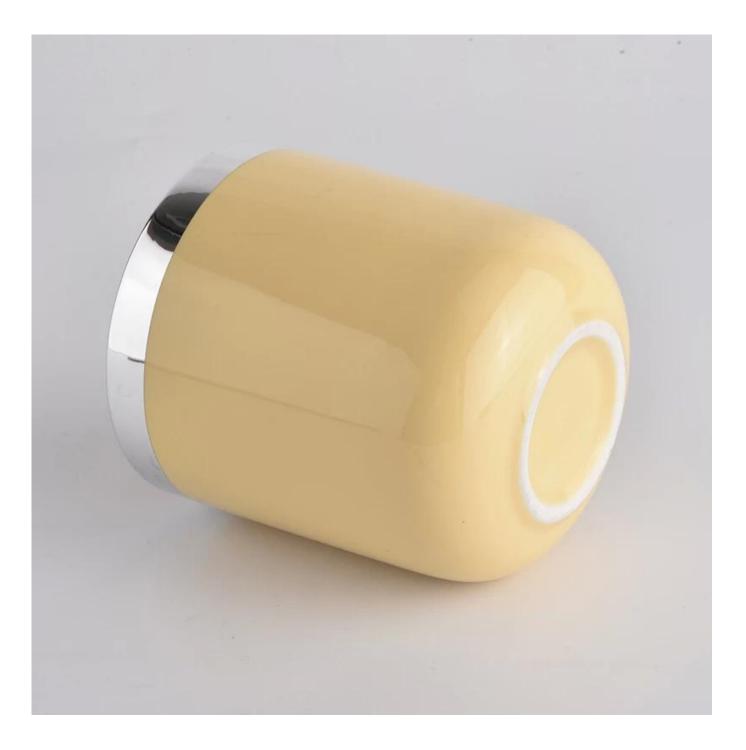

Yellow Ceramic Candle Jars With Round Bottom

## Award-winning Design Team

won the trust of many upscale brands

**Product Description** 

Product Size

|               | Top dia: 88mm<br>Bottom dia: 85mm<br>Height: 98mm<br>Weight: 310g<br>Capacity: 390ml |
|---------------|--------------------------------------------------------------------------------------|
|               | 4oz,6oz,8oz,10oz,12oz,14oz and other dimension are availible                         |
|               | Custom design are welcome                                                            |
| Material      | Yellow Ceramic Candle Jars With Round Bottom                                         |
| Samples       | Existing clear glass samples for free<br>Sent collected by courier                   |
| Samples time  | 5-7 days after confirming.                                                           |
| Packing       | Normal Packing, 48pcs per carton                                                     |
| Delivery time | Within 35 days after the sample and order confirmed                                  |
| Payment terms | 30% pay by TT ,balance paid after showing the BL copy                                |