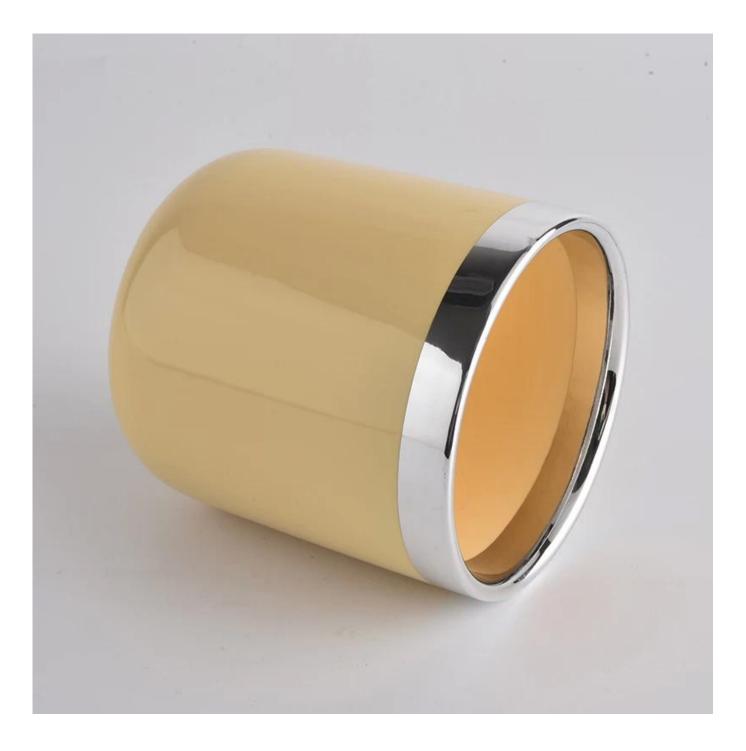

Yellow Ceramic Candle Jars With Round Bottom

## Award-winning Design Team

won the trust of many upscale brands

**Product Description** 

Product Size

|               | Top dia: 88mm<br>Bottom dia: 85mm<br>Height: 98mm<br>Weight: 310g<br>Capacity: 390ml |
|---------------|--------------------------------------------------------------------------------------|
|               | 4oz,6oz,8oz,10oz,12oz,14oz and other dimension are availible                         |
|               | Custom design are welcome                                                            |
| Material      | Yellow Ceramic Candle Jars With Round Bottom                                         |
| Samples       | Existing clear glass samples for free<br>Sent collected by courier                   |
| Samples time  | 5-7 days after confirming.                                                           |
| Packing       | Normal Packing, 48pcs per carton                                                     |
| Delivery time | Within 35 days after the sample and order confirmed                                  |
| Payment terms | 30% pay by TT ,balance paid after showing the BL copy                                |