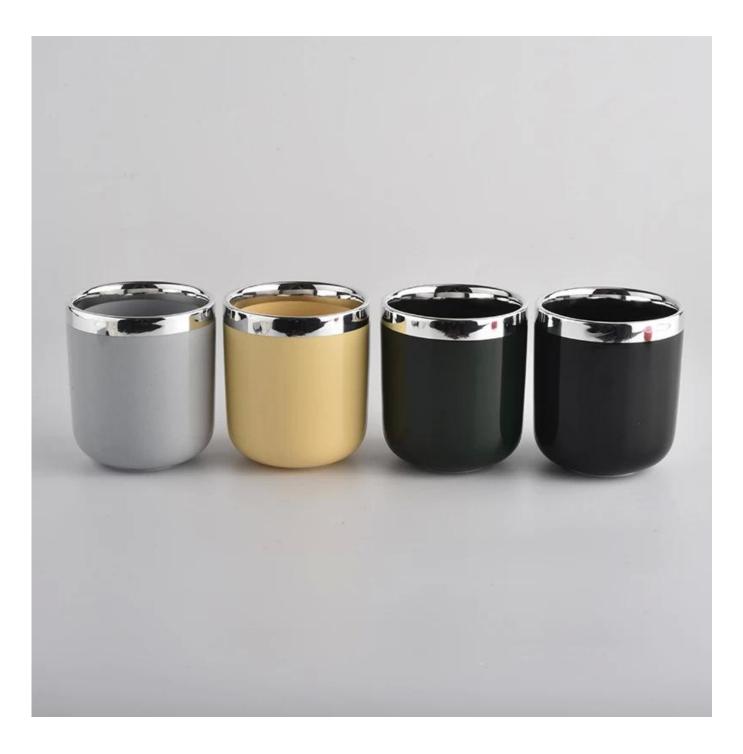

Yellow Ceramic Candle Jars With Round Bottom

## Award-winning Design Team

won the trust of many upscale brands

**Product Description** 

Product Size

|               | Top dia: 88mm<br>Bottom dia: 85mm<br>Height: 98mm<br>Weight: 310g<br>Capacity: 390ml |
|---------------|--------------------------------------------------------------------------------------|
|               | 4oz,6oz,8oz,10oz,12oz,14oz and other dimension are availible                         |
|               | Custom design are welcome                                                            |
| Material      | Yellow Ceramic Candle Jars With Round Bottom                                         |
| Samples       | Existing clear glass samples for free<br>Sent collected by courier                   |
| Samples time  | 5-7 days after confirming.                                                           |
| Packing       | Normal Packing, 48pcs per carton                                                     |
| Delivery time | Within 35 days after the sample and order confirmed                                  |
| Payment terms | 30% pay by TT ,balance paid after showing the BL copy                                |