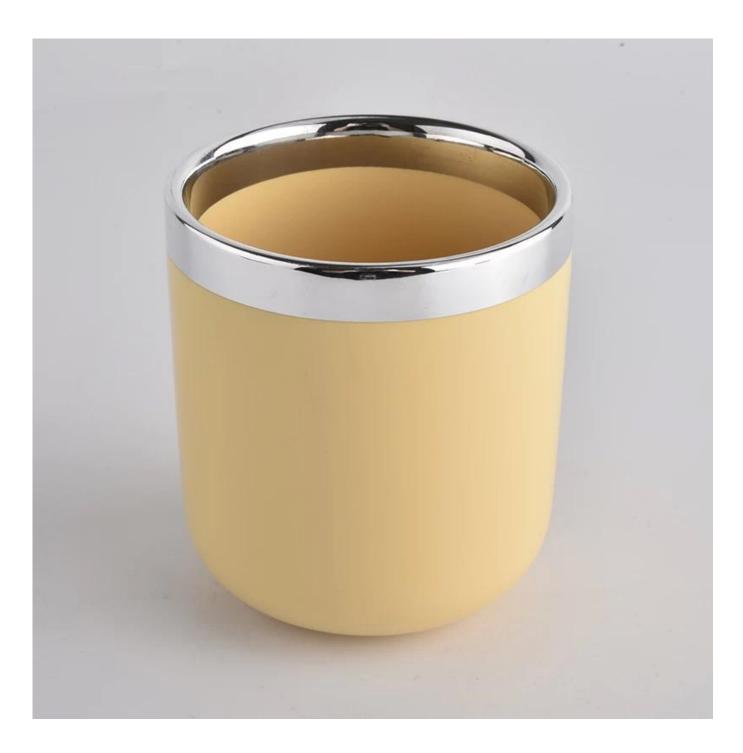

Yellow Ceramic Candle Jars With Round Bottom

## Award-winning Design Team

won the trust of many upscale brands

**Product Description** 

Product Size

|               | Top dia: 88mm<br>Bottom dia: 85mm<br>Height: 98mm<br>Weight: 310g<br>Capacity: 390ml |
|---------------|--------------------------------------------------------------------------------------|
|               | 4oz,6oz,8oz,10oz,12oz,14oz and other dimension are availible                         |
|               | Custom design are welcome                                                            |
| Material      | Yellow Ceramic Candle Jars With Round Bottom                                         |
| Samples       | Existing clear glass samples for free<br>Sent collected by courier                   |
| Samples time  | 5-7 days after confirming.                                                           |
| Packing       | Normal Packing, 48pcs per carton                                                     |
| Delivery time | Within 35 days after the sample and order confirmed                                  |
| Payment terms | 30% pay by TT ,balance paid after showing the BL copy                                |