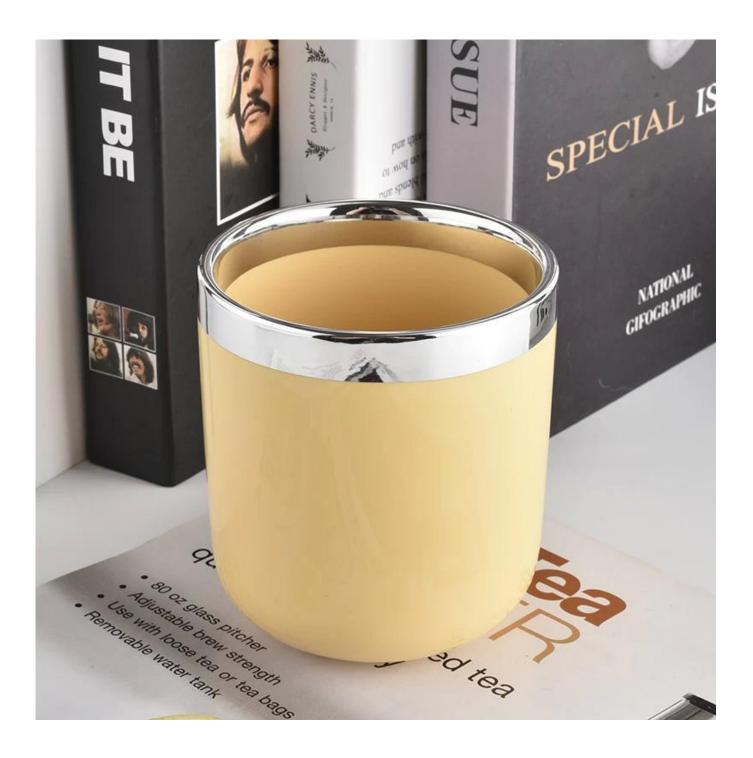

Yellow Ceramic Candle Jars With Round Bottom

## Award-winning Design Team

won the trust of many upscale brands

**Product Description** 

Product Size

|               | Top dia: 88mm<br>Bottom dia: 85mm<br>Height: 98mm<br>Weight: 310g<br>Capacity: 390ml |
|---------------|--------------------------------------------------------------------------------------|
|               | 4oz,6oz,8oz,10oz,12oz,14oz and other dimension are availible                         |
|               | Custom design are welcome                                                            |
| Material      | Yellow Ceramic Candle Jars With Round Bottom                                         |
| Samples       | Existing clear glass samples for free<br>Sent collected by courier                   |
| Samples time  | 5-7 days after confirming.                                                           |
| Packing       | Normal Packing, 48pcs per carton                                                     |
| Delivery time | Within 35 days after the sample and order confirmed                                  |
| Payment terms | 30% pay by TT ,balance paid after showing the BL copy                                |