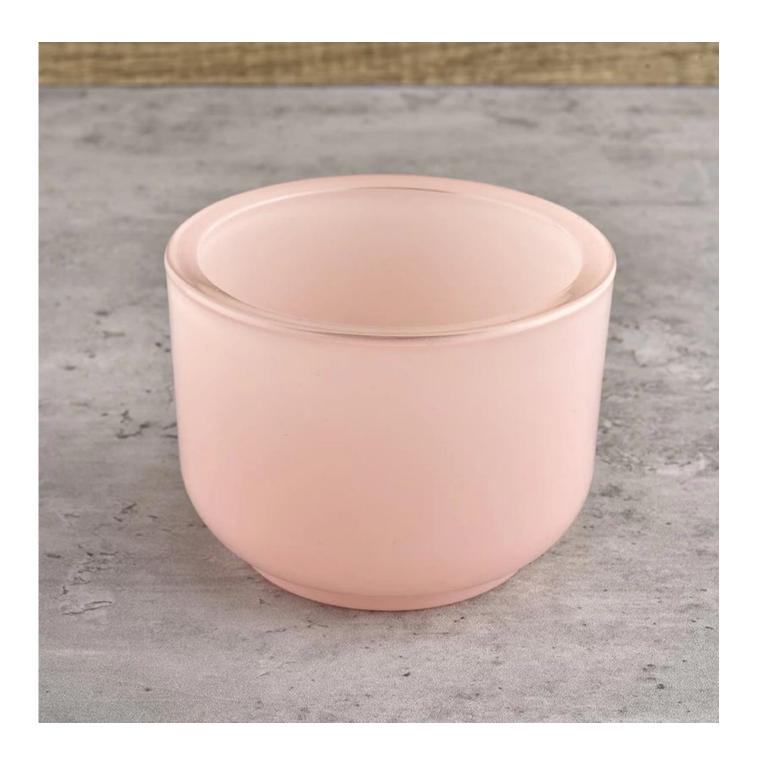

### Wider Glass Candle jar 395ml 10oz Glass Candle Jar Round Bottom

### **Product Description**

| product name      | Wholesale Custom empty candle jar luxury glass candle jar Scented Candle                                                |
|-------------------|-------------------------------------------------------------------------------------------------------------------------|
| Sample time       | <ul><li>1. 5 days if there is glass shape and size</li><li>2. 15 days, if you need new shapes and sizes glass</li></ul> |
| Measure           | Item No.: SGXF22012003 Top dia:102mm Bottom dia[]73mm Height[]77mm Weight[]450g Capacity:395ML MOQ: 5000 pieces         |
| Packing           | Normal packing,Individual gift box, PVC box, window box, color box, white box, etc                                      |
| Delivery time     | Within 35 days after the sample and order confirmed                                                                     |
| Payment term      | 30% deposit by T/T in advance and the balance against the copy of B/L                                                   |
| Shipment          | By sea,by air,by Express and your shipping agent is acceptable                                                          |
| Usage<br>Occasion | Home decor,Wedding Decoration,Wedding Favors,Decoration enhancement,                                                    |