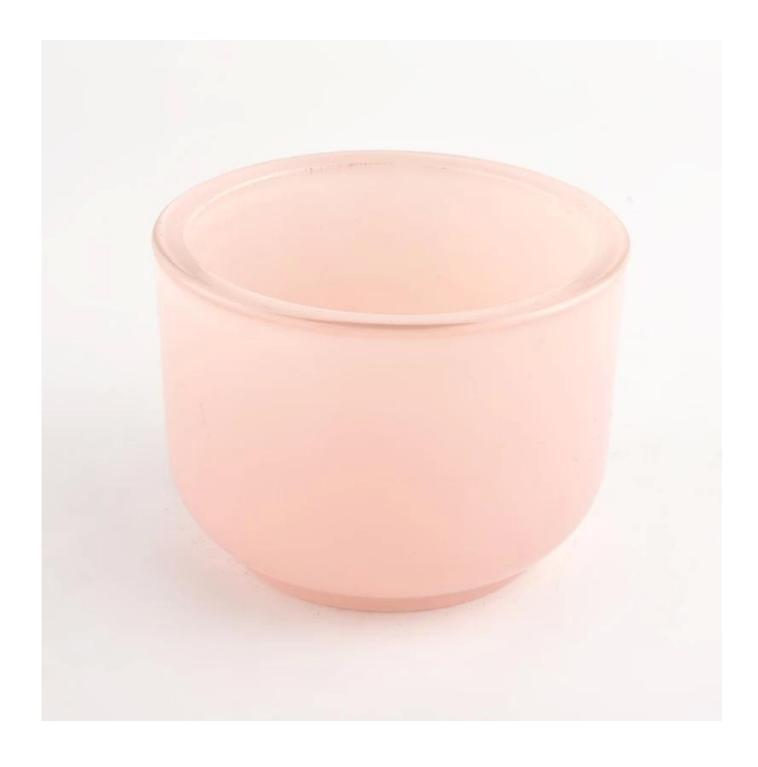

### Wider Glass Candle jar 395ml 10oz Glass Candle Jar Round Bottom

### **Product Description**

| product name      | Wholesale Custom empty candle jar luxury glass candle jar Scented Candle                                                |
|-------------------|-------------------------------------------------------------------------------------------------------------------------|
| Sample time       | <ul><li>1. 5 days if there is glass shape and size</li><li>2. 15 days, if you need new shapes and sizes glass</li></ul> |
| Measure           | Item No.: SGXF22012003 Top dia:102mm Bottom dia[]73mm Height[]77mm Weight[]450g Capacity:395ML MOQ: 5000 pieces         |
| Packing           | Normal packing,Individual gift box, PVC box, window box, color box, white box, etc                                      |
| Delivery time     | Within 35 days after the sample and order confirmed                                                                     |
| Payment term      | 30% deposit by T/T in advance and the balance against the copy of B/L                                                   |
| Shipment          | By sea,by air,by Express and your shipping agent is acceptable                                                          |
| Usage<br>Occasion | Home decor,Wedding Decoration,Wedding Favors,Decoration enhancement,                                                    |