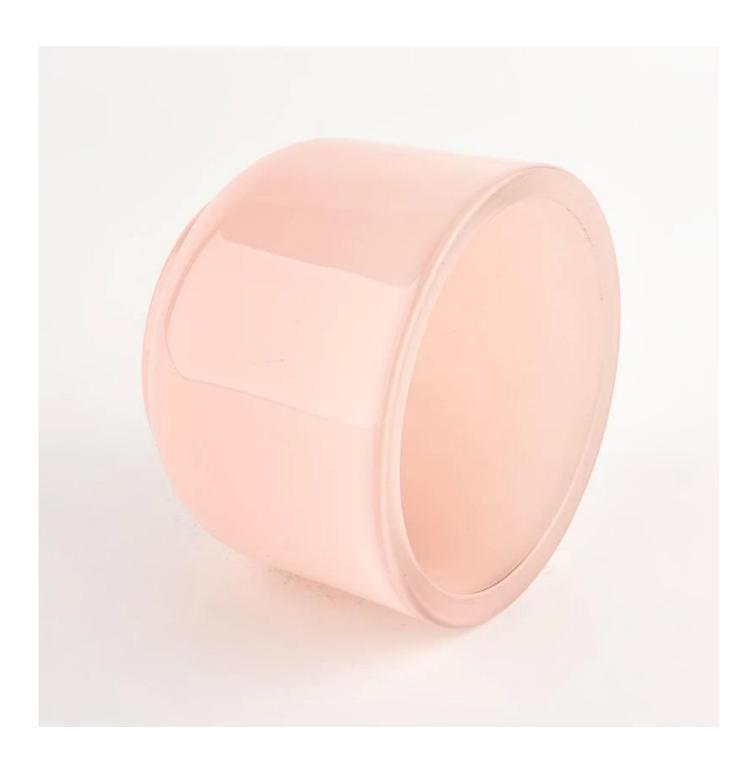

### Wider Glass Candle jar 395ml 10oz Glass Candle Jar Round Bottom

### **Product Description**

| product name      | Wholesale Custom empty candle jar luxury glass candle jar Scented Candle                                                |
|-------------------|-------------------------------------------------------------------------------------------------------------------------|
| Sample time       | <ul><li>1. 5 days if there is glass shape and size</li><li>2. 15 days, if you need new shapes and sizes glass</li></ul> |
| Measure           | Item No.: SGXF22012003 Top dia:102mm Bottom dia[]73mm Height[]77mm Weight[]450g Capacity:395ML MOQ: 5000 pieces         |
| Packing           | Normal packing,Individual gift box, PVC box, window box, color box, white box, etc                                      |
| Delivery time     | Within 35 days after the sample and order confirmed                                                                     |
| Payment term      | 30% deposit by T/T in advance and the balance against the copy of B/L                                                   |
| Shipment          | By sea,by air,by Express and your shipping agent is acceptable                                                          |
| Usage<br>Occasion | Home decor,Wedding Decoration,Wedding Favors,Decoration enhancement,                                                    |