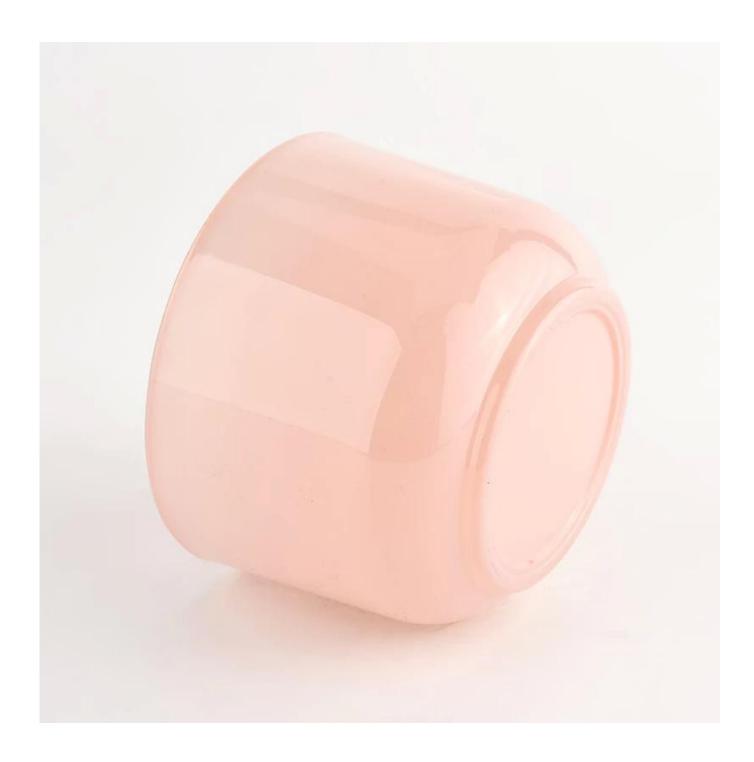

### Wider Glass Candle jar 395ml 10oz Glass Candle Jar Round Bottom

### **Product Description**

| product name      | Wholesale Custom empty candle jar luxury glass candle jar Scented Candle                                                |
|-------------------|-------------------------------------------------------------------------------------------------------------------------|
| Sample time       | <ul><li>1. 5 days if there is glass shape and size</li><li>2. 15 days, if you need new shapes and sizes glass</li></ul> |
| Measure           | Item No.: SGXF22012003 Top dia:102mm Bottom dia[]73mm Height[]77mm Weight[]450g Capacity:395ML MOQ: 5000 pieces         |
| Packing           | Normal packing,Individual gift box, PVC box, window box, color box, white box, etc                                      |
| Delivery time     | Within 35 days after the sample and order confirmed                                                                     |
| Payment term      | 30% deposit by T/T in advance and the balance against the copy of B/L                                                   |
| Shipment          | By sea,by air,by Express and your shipping agent is acceptable                                                          |
| Usage<br>Occasion | Home decor,Wedding Decoration,Wedding Favors,Decoration enhancement,                                                    |