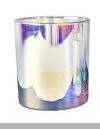

## Wholesales white soy wax ceramic candle jars in bulk

## No second Co.in China

Our QC is more QC than our customer's QC

| Product Dimension | Top dia:100mm Bottom dia:102mm Height:108mm Weight:465g Capacity:585ml  Custom design are welcome,2oz,4oz,6oz,8oz,10oz,12oz and etc are availible |
|-------------------|---------------------------------------------------------------------------------------------------------------------------------------------------|
| Decoration        | Spray color,printing,silk-screen,frosted,electroplating,laser and etc                                                                             |
| Material          | Embossed Round Shaped Ceramic Candle Jars With Foot                                                                                               |
| Sample            | Exist sampe in stock for free<br>Sent collected by courier                                                                                        |
| Sample time       | Sample in stock:5-7days<br>Custom sample:15 days                                                                                                  |
| Packing           | Normal safety packing,48pcs/ctn                                                                                                                   |
| Delivery date     | 45 days after order confirmed                                                                                                                     |
| Payment terms     | 30% pay by T/T ,the balance paid after showing the B/L copy                                                                                       |
| Certificate       | Annealing(Candle holder)test                                                                                                                      |