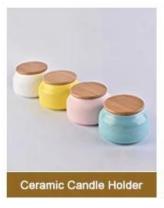

## Wholesales white soy wax ceramic candle jars in bulk

## No second Co.in China

Our QC is more QC than our customer's QC

| Product Dimension | Top dia:100mm Bottom dia:102mm Height:108mm Weight:465g Capacity:585ml  Custom design are welcome,2oz,4oz,6oz,8oz,10oz,12oz and etc are availible |
|-------------------|---------------------------------------------------------------------------------------------------------------------------------------------------|
| Decoration        | Spray color,printing,silk-screen,frosted,electroplating,laser and etc                                                                             |
| Material          | Embossed Round Shaped Ceramic Candle Jars With Foot                                                                                               |
| Sample            | Exist sampe in stock for free<br>Sent collected by courier                                                                                        |
| Sample time       | Sample in stock:5-7days<br>Custom sample:15 days                                                                                                  |
| Packing           | Normal safety packing,48pcs/ctn                                                                                                                   |
| Delivery date     | 45 days after order confirmed                                                                                                                     |
| Payment terms     | 30% pay by T/T ,the balance paid after showing the B/L copy                                                                                       |
| Certificate       | Annealing(Candle holder)test                                                                                                                      |