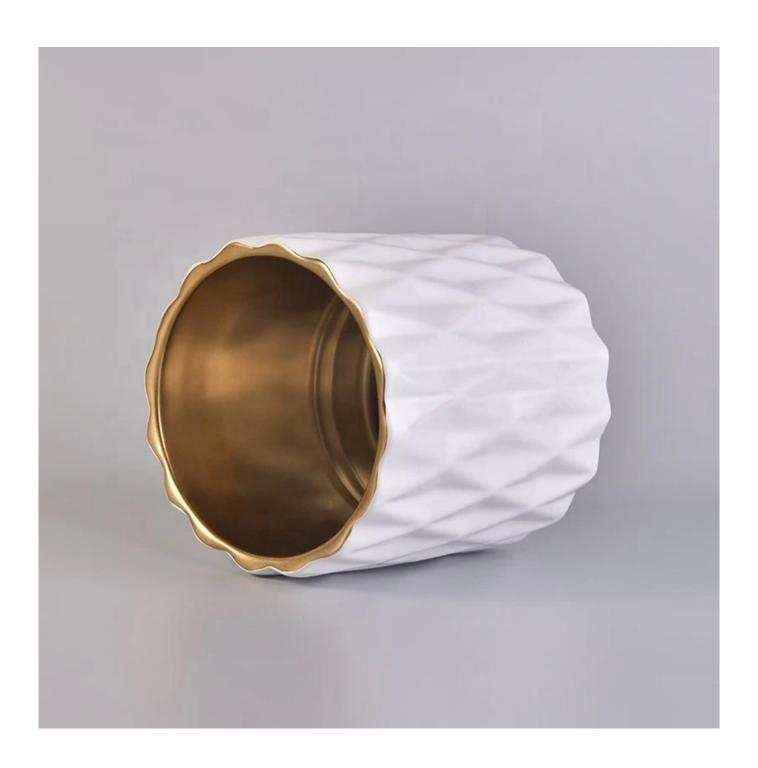

## No second Co.in China

Our QC is more QC than our customer's QC

| Product Dimension | Top dia:100mm Bottom dia:102mm Height:108mm Weight:465g Capacity:585ml  Custom design are welcome,2oz,4oz,6oz,8oz,10oz,12oz and etc are availible |
|-------------------|---------------------------------------------------------------------------------------------------------------------------------------------------|
| Decoration        | Spray color,printing,silk-screen,frosted,electroplating,laser and etc                                                                             |
| Material          | Embossed Round Shaped Ceramic Candle Jars With Foot                                                                                               |
| Sample            | Exist sampe in stock for free<br>Sent collected by courier                                                                                        |
| Sample time       | Sample in stock:5-7days<br>Custom sample:15 days                                                                                                  |
| Packing           | Normal safety packing,48pcs/ctn                                                                                                                   |
| Delivery date     | 45 days after order confirmed                                                                                                                     |
| Payment terms     | 30% pay by T/T ,the balance paid after showing the B/L copy                                                                                       |
| Certificate       | Annealing(Candle holder)test                                                                                                                      |