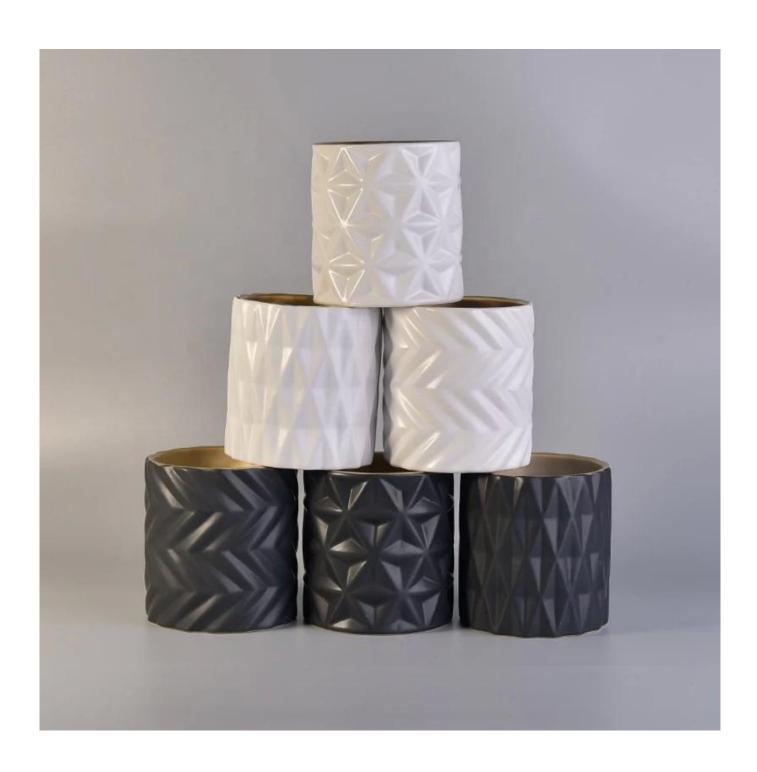

## Wholesales white soy wax ceramic candle jars in bulk

## No second Co.in China

Our QC is more QC than our customer's QC

| Product Dimension | Top dia:100mm Bottom dia:102mm Height:108mm Weight:465g Capacity:585ml  Custom design are welcome,2oz,4oz,6oz,8oz,10oz,12oz and etc are availible |
|-------------------|---------------------------------------------------------------------------------------------------------------------------------------------------|
| Decoration        | Spray color,printing,silk-screen,frosted,electroplating,laser and etc                                                                             |
| Material          | Embossed Round Shaped Ceramic Candle Jars With Foot                                                                                               |
| Sample            | Exist sampe in stock for free<br>Sent collected by courier                                                                                        |
| Sample time       | Sample in stock:5-7days<br>Custom sample:15 days                                                                                                  |
| Packing           | Normal safety packing,48pcs/ctn                                                                                                                   |
| Delivery date     | 45 days after order confirmed                                                                                                                     |
| Payment terms     | 30% pay by T/T ,the balance paid after showing the B/L copy                                                                                       |
| Certificate       | Annealing(Candle holder)test                                                                                                                      |