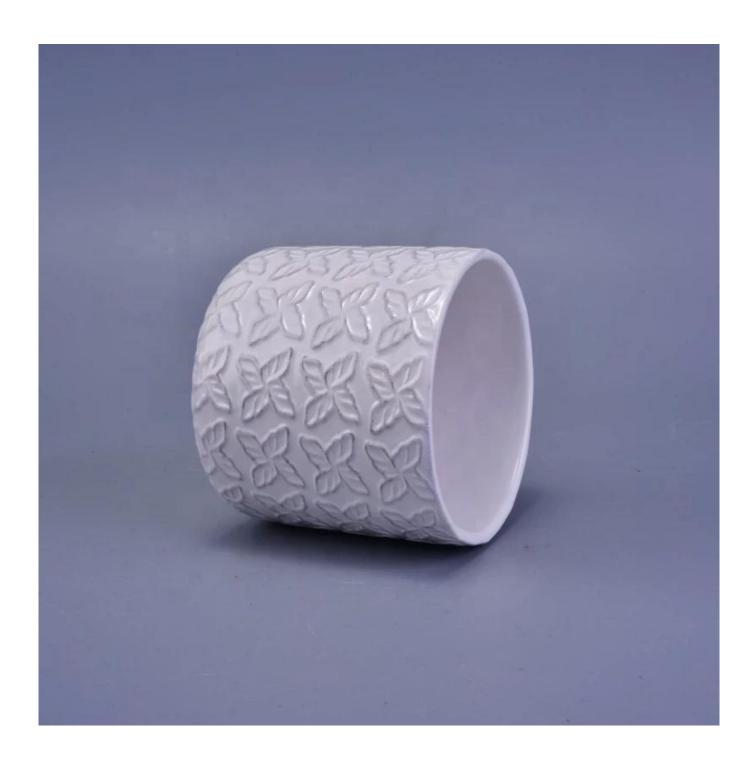

Wholesales white flower shape menorah ceramic candle cups

## No second Co.in China

Our QC is more QC than our customer's QC

| Product Dimension | Top dia: 9.5cm Bottom dia:8.8cm Height: 8.4cm Weight:215g Capacity: 412mL Custom design are welcome,2oz,4oz,6oz,8oz,10oz,12oz and etc are availible |  |  |
|-------------------|-----------------------------------------------------------------------------------------------------------------------------------------------------|--|--|
| Decoration        | Spray color,printing,silk-screen,frosted,electroplating,laser and etc                                                                               |  |  |
| Material          | Embossed Round Shaped Ceramic Candle Jars With Foot                                                                                                 |  |  |
| Sample            | Exist sampe in stock for free<br>Sent collected by courier                                                                                          |  |  |
| Sample time       | Sample in stock:5-7days<br>Custom sample:15 days                                                                                                    |  |  |
| Packing           | Normal safety packing,48pcs/ctn                                                                                                                     |  |  |
| Delivery date     | 45 days after order confirmed                                                                                                                       |  |  |
| Payment terms     | 30% pay by T/T ,the balance paid after showing the B/L copy                                                                                         |  |  |
| Certificate       | Annealing(Candle holder)test                                                                                                                        |  |  |