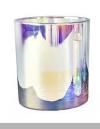

## No second Co.in China

Our QC is more QC than our customer's QC

| Product Dimension | Top dia: 9.5cm Bottom dia:8.8cm Height: 8.4cm Weight:215g Capacity: 412mL Custom design are welcome,2oz,4oz,6oz,8oz,10oz,12oz and etc are availible |  |  |
|-------------------|-----------------------------------------------------------------------------------------------------------------------------------------------------|--|--|
| Decoration        | Spray color,printing,silk-screen,frosted,electroplating,laser and etc                                                                               |  |  |
| Material          | Embossed Round Shaped Ceramic Candle Jars With Foot                                                                                                 |  |  |
| Sample            | Exist sampe in stock for free<br>Sent collected by courier                                                                                          |  |  |
| Sample time       | Sample in stock:5-7days<br>Custom sample:15 days                                                                                                    |  |  |
| Packing           | Normal safety packing,48pcs/ctn                                                                                                                     |  |  |
| Delivery date     | 45 days after order confirmed                                                                                                                       |  |  |
| Payment terms     | 30% pay by T/T ,the balance paid after showing the B/L copy                                                                                         |  |  |
| Certificate       | Annealing(Candle holder)test                                                                                                                        |  |  |

Different luxury surface decoration is our strength as well! Such as electroplating, laser engraving, spraying, decal printing, mercury finished, iridescent and etc.