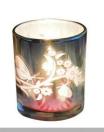

Wholesales white flower shape menorah ceramic candle cups

## No second Co.in China

Our QC is more QC than our customer's QC

| Product Dimension | Top dia: 9.5cm Bottom dia:8.8cm Height: 8.4cm Weight:215g Capacity: 412mL Custom design are welcome,2oz,4oz,6oz,8oz,10oz,12oz and etc are availible |  |  |
|-------------------|-----------------------------------------------------------------------------------------------------------------------------------------------------|--|--|
| Decoration        | Spray color,printing,silk-screen,frosted,electroplating,laser and etc                                                                               |  |  |
| Material          | Embossed Round Shaped Ceramic Candle Jars With Foot                                                                                                 |  |  |
| Sample            | Exist sampe in stock for free<br>Sent collected by courier                                                                                          |  |  |
| Sample time       | Sample in stock:5-7days<br>Custom sample:15 days                                                                                                    |  |  |
| Packing           | Normal safety packing,48pcs/ctn                                                                                                                     |  |  |
| Delivery date     | 45 days after order confirmed                                                                                                                       |  |  |
| Payment terms     | 30% pay by T/T ,the balance paid after showing the B/L copy                                                                                         |  |  |
| Certificate       | Annealing(Candle holder)test                                                                                                                        |  |  |