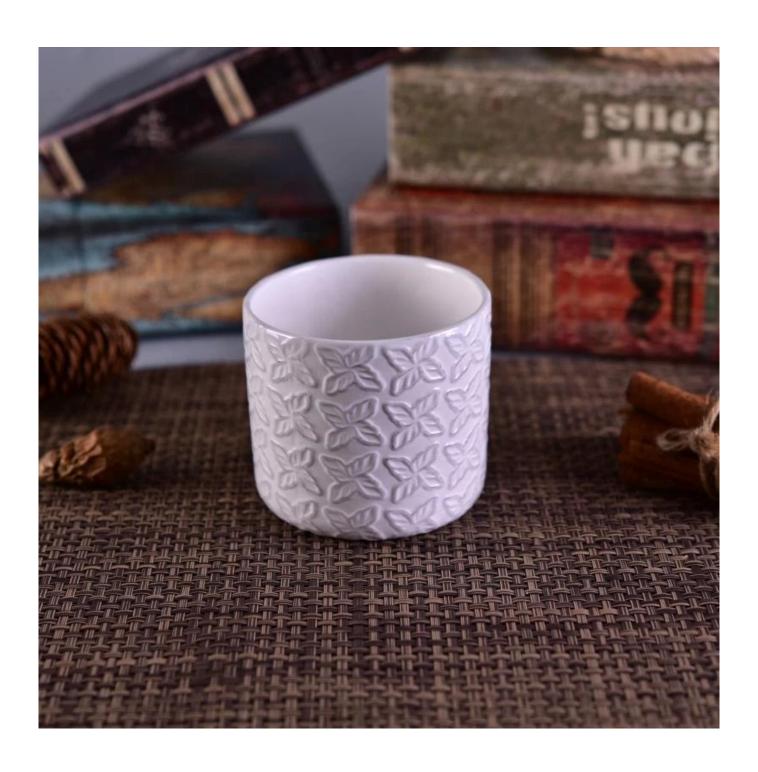

Wholesales white flower shape menorah ceramic candle cups

## No second Co.in China

Our QC is more QC than our customer's QC

| Product Dimension | Top dia: 9.5cm Bottom dia:8.8cm Height: 8.4cm Weight:215g Capacity: 412mL Custom design are welcome,2oz,4oz,6oz,8oz,10oz,12oz and etc are availible |  |  |
|-------------------|-----------------------------------------------------------------------------------------------------------------------------------------------------|--|--|
| Decoration        | Spray color,printing,silk-screen,frosted,electroplating,laser and etc                                                                               |  |  |
| Material          | Embossed Round Shaped Ceramic Candle Jars With Foot                                                                                                 |  |  |
| Sample            | Exist sampe in stock for free<br>Sent collected by courier                                                                                          |  |  |
| Sample time       | Sample in stock:5-7days<br>Custom sample:15 days                                                                                                    |  |  |
| Packing           | Normal safety packing,48pcs/ctn                                                                                                                     |  |  |
| Delivery date     | 45 days after order confirmed                                                                                                                       |  |  |
| Payment terms     | 30% pay by T/T ,the balance paid after showing the B/L copy                                                                                         |  |  |
| Certificate       | Annealing(Candle holder)test                                                                                                                        |  |  |