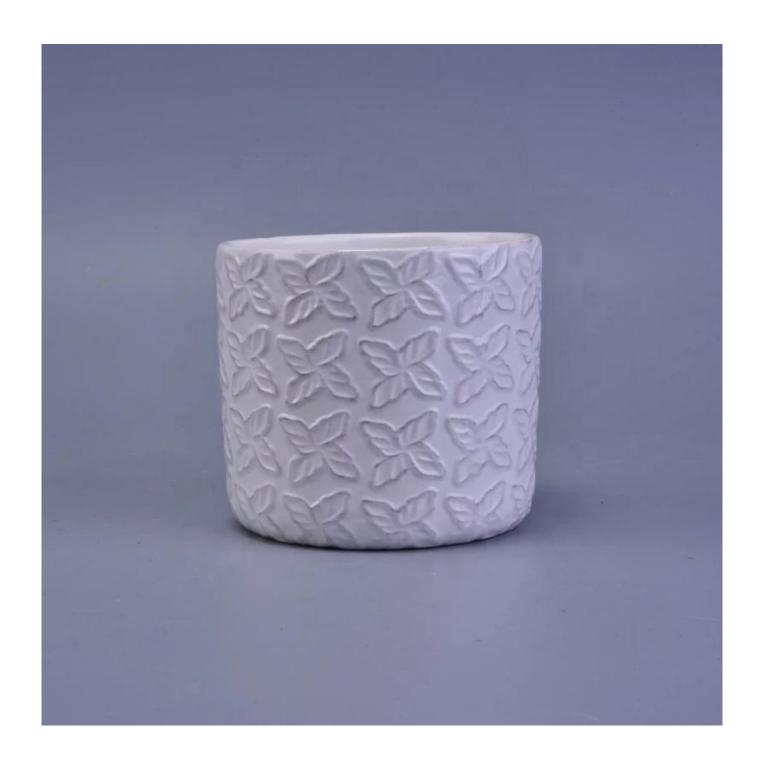

Wholesales white flower shape menorah ceramic candle cups

## No second Co.in China

Our QC is more QC than our customer's QC

| Product Dimension | Top dia: 9.5cm Bottom dia:8.8cm Height: 8.4cm Weight:215g Capacity: 412mL Custom design are welcome,2oz,4oz,6oz,8oz,10oz,12oz and etc are availible |  |  |
|-------------------|-----------------------------------------------------------------------------------------------------------------------------------------------------|--|--|
| Decoration        | Spray color,printing,silk-screen,frosted,electroplating,laser and etc                                                                               |  |  |
| Material          | Embossed Round Shaped Ceramic Candle Jars With Foot                                                                                                 |  |  |
| Sample            | Exist sampe in stock for free<br>Sent collected by courier                                                                                          |  |  |
| Sample time       | Sample in stock:5-7days<br>Custom sample:15 days                                                                                                    |  |  |
| Packing           | Normal safety packing,48pcs/ctn                                                                                                                     |  |  |
| Delivery date     | 45 days after order confirmed                                                                                                                       |  |  |
| Payment terms     | 30% pay by T/T ,the balance paid after showing the B/L copy                                                                                         |  |  |
| Certificate       | Annealing(Candle holder)test                                                                                                                        |  |  |