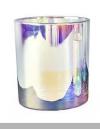

## Wholesales wedding decoration matte coloured candle holder

## No second Co.in China

Our QC is more QC than our customer's QC

| Product Dimension | Top dia:108mm Bottom dia:93mm Height:108mm Weight:415g Capacity:620ml  Custom design are welcome,2oz,4oz,6oz,8oz,10oz,12oz and etc are availible |
|-------------------|--------------------------------------------------------------------------------------------------------------------------------------------------|
| Decoration        | Spray color,printing,silk-screen,frosted,electroplating,laser and etc                                                                            |
| Material          | Embossed Round Shaped Ceramic Candle Jars With Foot                                                                                              |
| Sample            | Exist sampe in stock for free<br>Sent collected by courier                                                                                       |
| Sample time       | Sample in stock:5-7days<br>Custom sample:15 days                                                                                                 |
| Packing           | Normal safety packing,48pcs/ctn                                                                                                                  |
| Delivery date     | 45 days after order confirmed                                                                                                                    |
| Payment terms     | 30% pay by T/T ,the balance paid after showing the B/L copy                                                                                      |
| Certificate       | Annealing(Candle holder)test                                                                                                                     |