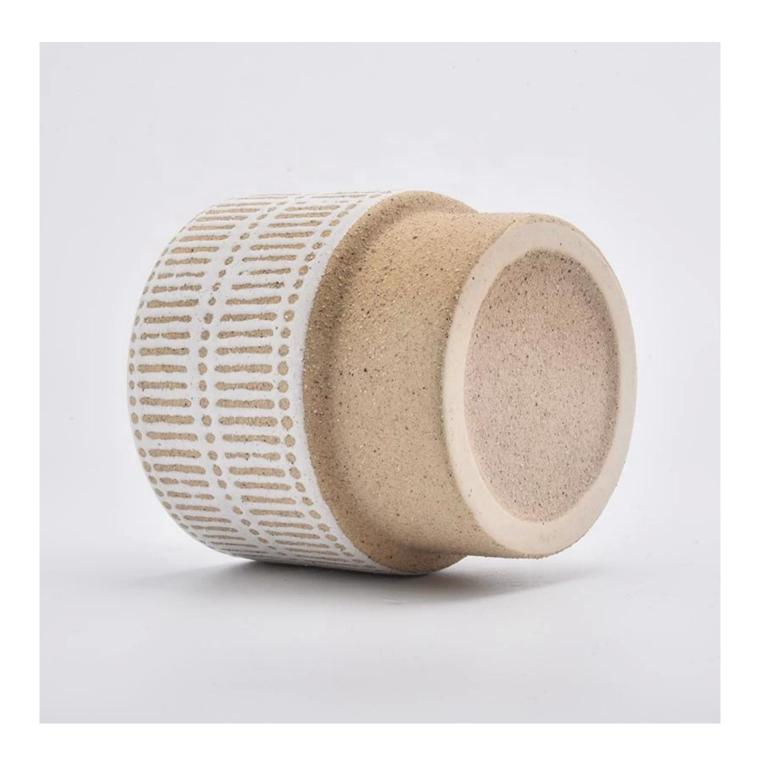

## Wholesales wedding decoration matte coloured candle holder

## No second Co.in China

Our QC is more QC than our customer's QC

| Product Dimension | Top dia:108mm Bottom dia:93mm Height:108mm Weight:415g Capacity:620ml  Custom design are welcome,2oz,4oz,6oz,8oz,10oz,12oz and etc are availible |
|-------------------|--------------------------------------------------------------------------------------------------------------------------------------------------|
| Decoration        | Spray color,printing,silk-screen,frosted,electroplating,laser and etc                                                                            |
| Material          | Embossed Round Shaped Ceramic Candle Jars With Foot                                                                                              |
| Sample            | Exist sampe in stock for free<br>Sent collected by courier                                                                                       |
| Sample time       | Sample in stock:5-7days<br>Custom sample:15 days                                                                                                 |
| Packing           | Normal safety packing,48pcs/ctn                                                                                                                  |
| Delivery date     | 45 days after order confirmed                                                                                                                    |
| Payment terms     | 30% pay by T/T ,the balance paid after showing the B/L copy                                                                                      |
| Certificate       | Annealing(Candle holder)test                                                                                                                     |