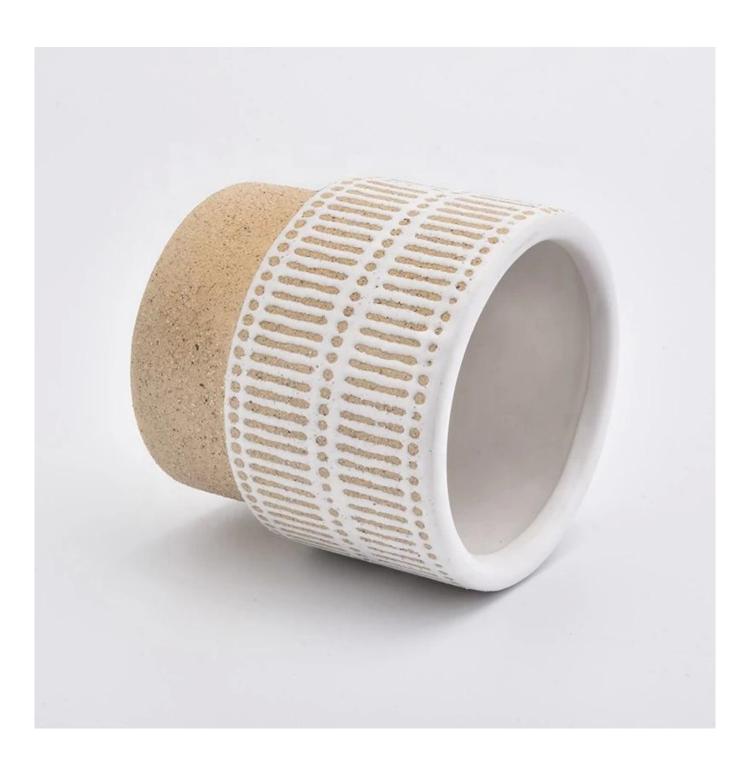

## Wholesales wedding decoration matte coloured candle holder

## No second Co.in China

Our QC is more QC than our customer's QC

| Product Dimension | Top dia:108mm Bottom dia:93mm Height:108mm Weight:415g Capacity:620ml  Custom design are welcome,2oz,4oz,6oz,8oz,10oz,12oz and etc are availible |
|-------------------|--------------------------------------------------------------------------------------------------------------------------------------------------|
| Decoration        | Spray color,printing,silk-screen,frosted,electroplating,laser and etc                                                                            |
| Material          | Embossed Round Shaped Ceramic Candle Jars With Foot                                                                                              |
| Sample            | Exist sampe in stock for free<br>Sent collected by courier                                                                                       |
| Sample time       | Sample in stock:5-7days<br>Custom sample:15 days                                                                                                 |
| Packing           | Normal safety packing,48pcs/ctn                                                                                                                  |
| Delivery date     | 45 days after order confirmed                                                                                                                    |
| Payment terms     | 30% pay by T/T ,the balance paid after showing the B/L copy                                                                                      |
| Certificate       | Annealing(Candle holder)test                                                                                                                     |