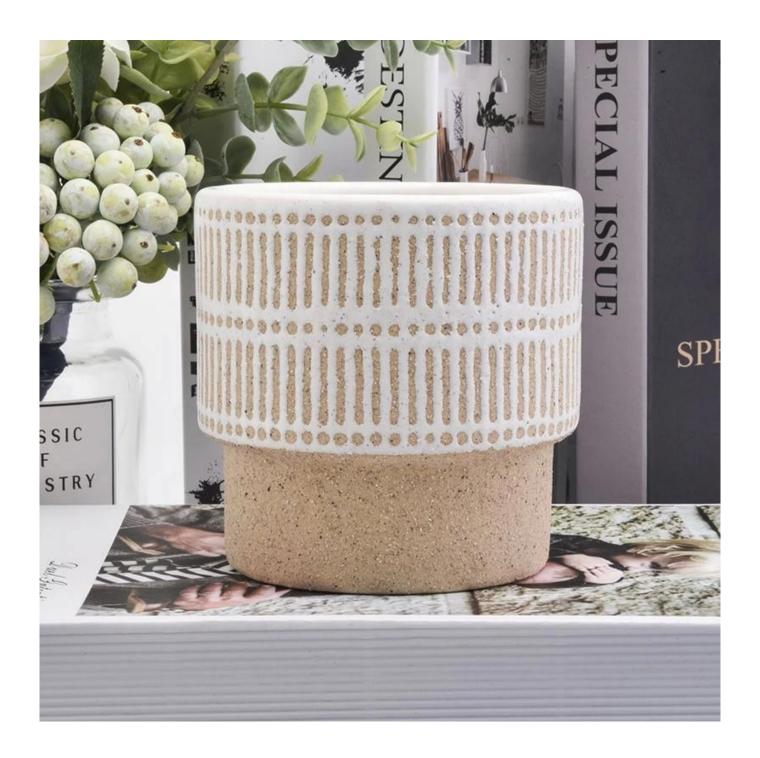

## Wholesales wedding decoration matte coloured candle holder

## No second Co.in China

Our QC is more QC than our customer's QC

| Product Dimension | Top dia:108mm Bottom dia:93mm Height:108mm Weight:415g Capacity:620ml  Custom design are welcome,2oz,4oz,6oz,8oz,10oz,12oz and etc are availible |
|-------------------|--------------------------------------------------------------------------------------------------------------------------------------------------|
| Decoration        | Spray color,printing,silk-screen,frosted,electroplating,laser and etc                                                                            |
| Material          | Embossed Round Shaped Ceramic Candle Jars With Foot                                                                                              |
| Sample            | Exist sampe in stock for free<br>Sent collected by courier                                                                                       |
| Sample time       | Sample in stock:5-7days<br>Custom sample:15 days                                                                                                 |
| Packing           | Normal safety packing,48pcs/ctn                                                                                                                  |
| Delivery date     | 45 days after order confirmed                                                                                                                    |
| Payment terms     | 30% pay by T/T ,the balance paid after showing the B/L copy                                                                                      |
| Certificate       | Annealing(Candle holder)test                                                                                                                     |