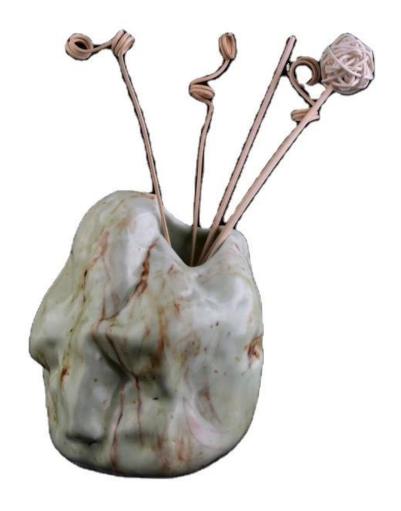

# Wholesales unique reed aroma ceramic diffuser bottles

### **Product Description**

Top dia:4.3cm

Bottom dia: 6\*5.8cm Capacity: 12.1cm Height: 14.4cm Weight:388g Capacity: 460ml