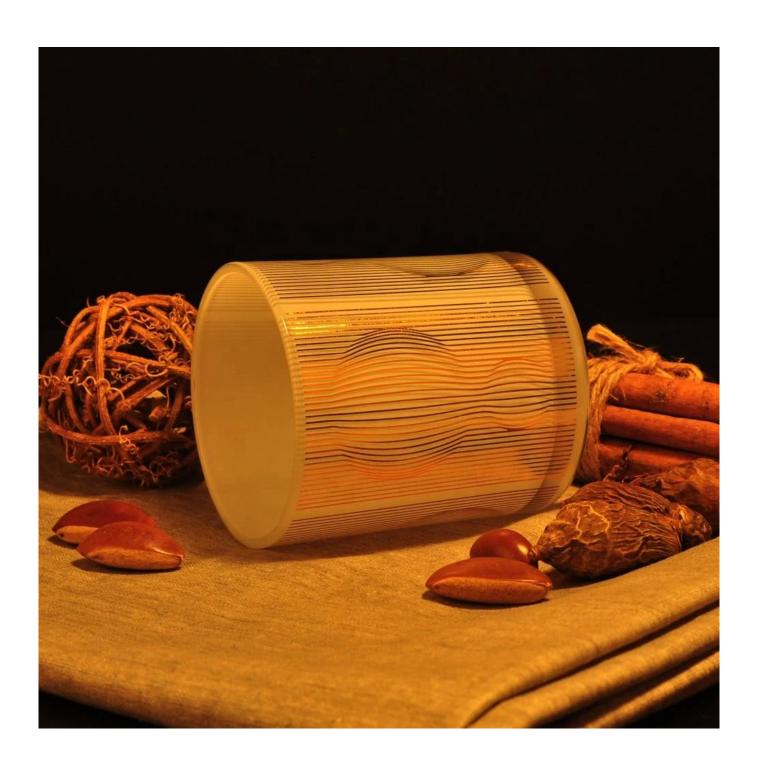

## QC Extra Six Steps

No major quality complaints for 9 years

**Product Description** 

Specification

Product name Wholesales luxury white glass jars for candle making 8oz 10oz

Packing Normal packing, Individual gift box, PVC box, window box, color box, white box, etc