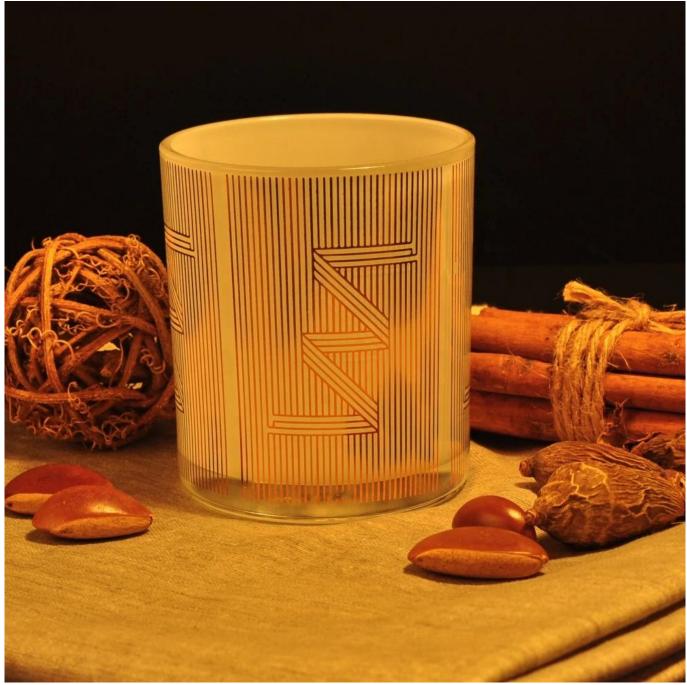

## QC Extra Six Steps

No major quality complaints for 9 years

**Product Description** 

Specification

Product name Wholesales luxury white glass jars for candle making 8oz 10oz

Packing Normal packing, Individual gift box, PVC box, window box, color box, white box, etc