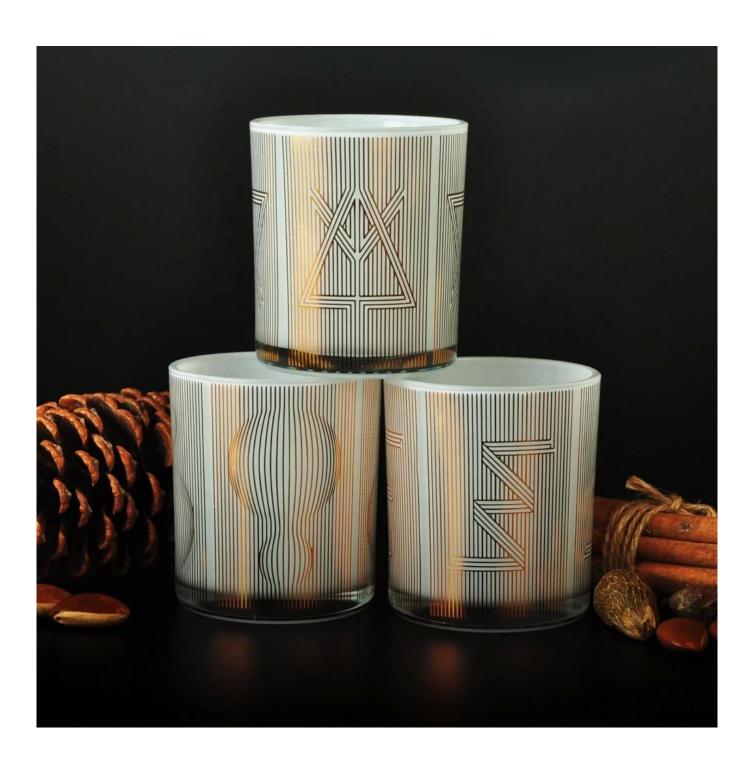

## QC Extra Six Steps

No major quality complaints for 9 years

**Product Description** 

Specification

Product name Wholesales luxury white glass jars for candle making 8oz 10oz

Packing Normal packing, Individual gift box, PVC box, window box, color box, white box, etc