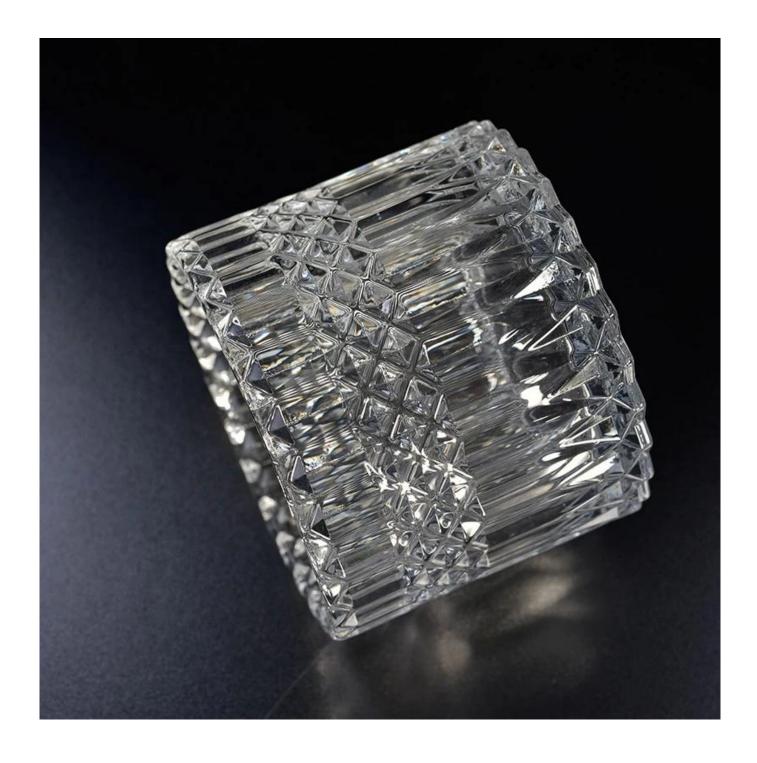

#### **Product Size**

4oz,6oz,8oz,10oz,12oz,14oz and other dimension are availible

Custom design are welcome

Material Wholesale Luxury Gold Glass Candle Jar With Lids

Samples Existing clear glass samples for free

Certificate Annealing(for candle holders) test

Different luxury surface decoration is our strength as well! Such as electroplating, laser engraving, spraying, decal printing, mercury finished , iridescent and etc.