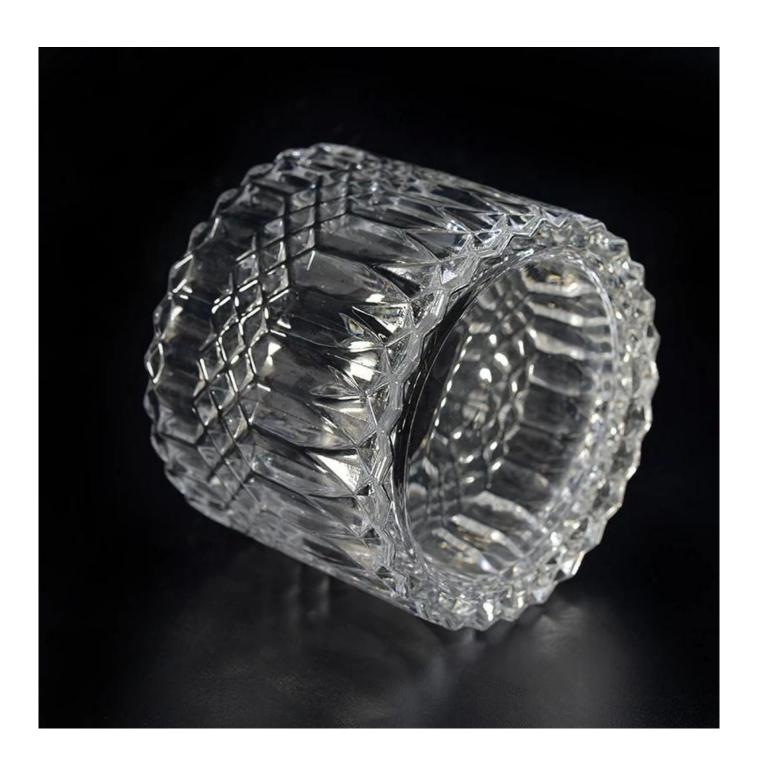

#### **Product Size**

4oz,6oz,8oz,10oz,12oz,14oz and other dimension are availible

Custom design are welcome

Material Wholesale Luxury Gold Glass Candle Jar With Lids

Samples Existing clear glass samples for free

Certificate Annealing(for candle holders) test

Different luxury surface decoration is our strength as well! Such as electroplating, laser engraving, spraying, decal printing, mercury finished , iridescent and etc.