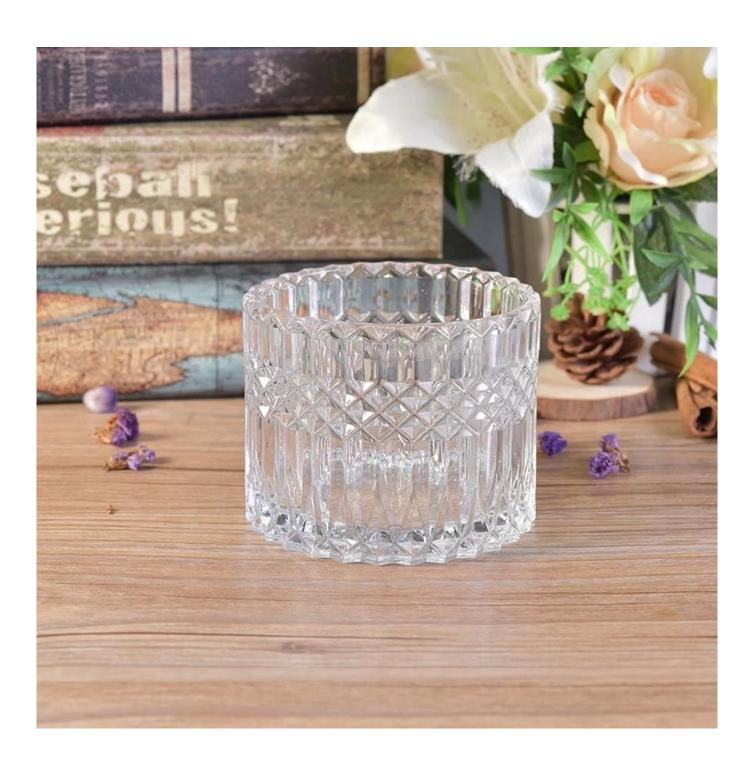

#### **Product Size**

4oz,6oz,8oz,10oz,12oz,14oz and other dimension are availible

Custom design are welcome

Material Wholesale Luxury Gold Glass Candle Jar With Lids

Samples Existing clear glass samples for free

Certificate Annealing(for candle holders) test

Different luxury surface decoration is our strength as well! Such as electroplating, laser engraving, spraying, decal printing, mercury finished , iridescent and etc.