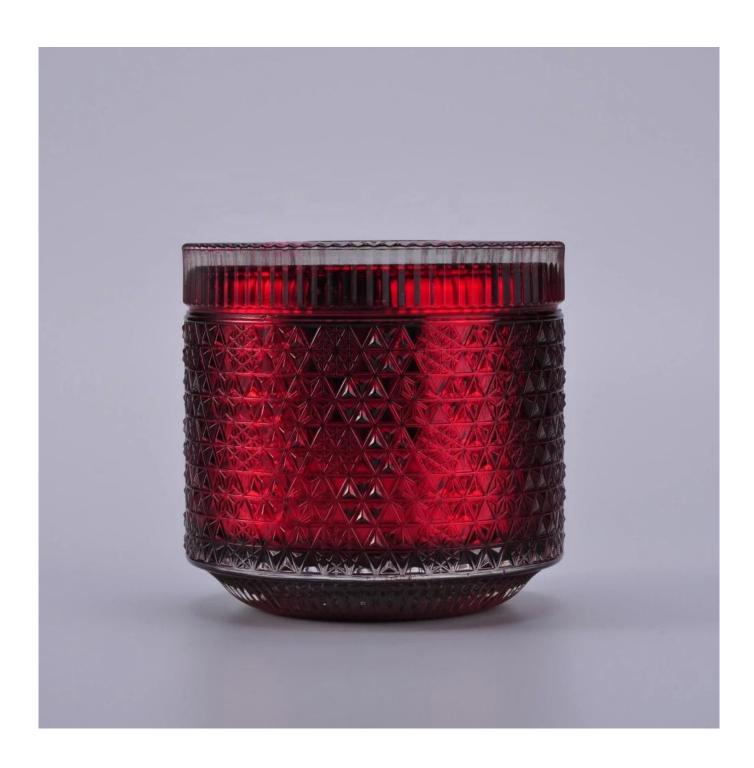

## QC Extra Six Steps

No major quality complaints for 9 years

**Product Description** 

Specification

Product name Wholesales luxury embossed glass candle holders with lid

Packing Normal packing, Individual gift box, PVC box, window box, color box, white box, etc