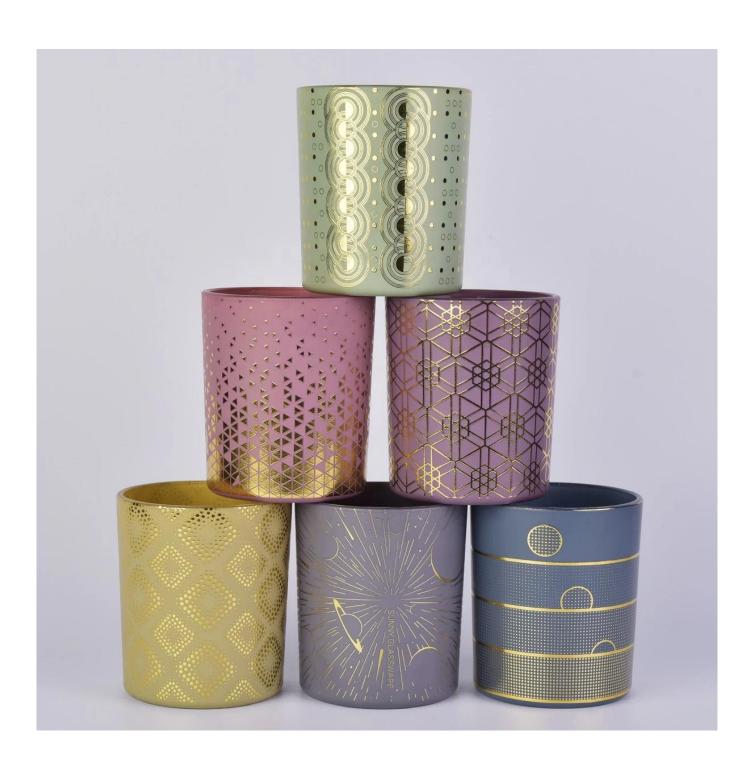

#### Specification

Size

Product name Wholesales laser custom printing glass candle jar home decoration

Top dia: 88mm Bottom dia: 83mm Height: 100mm

Weight: 390g Capacity: 395ml

Delivery time Within 35 days after the sample and order confirmed