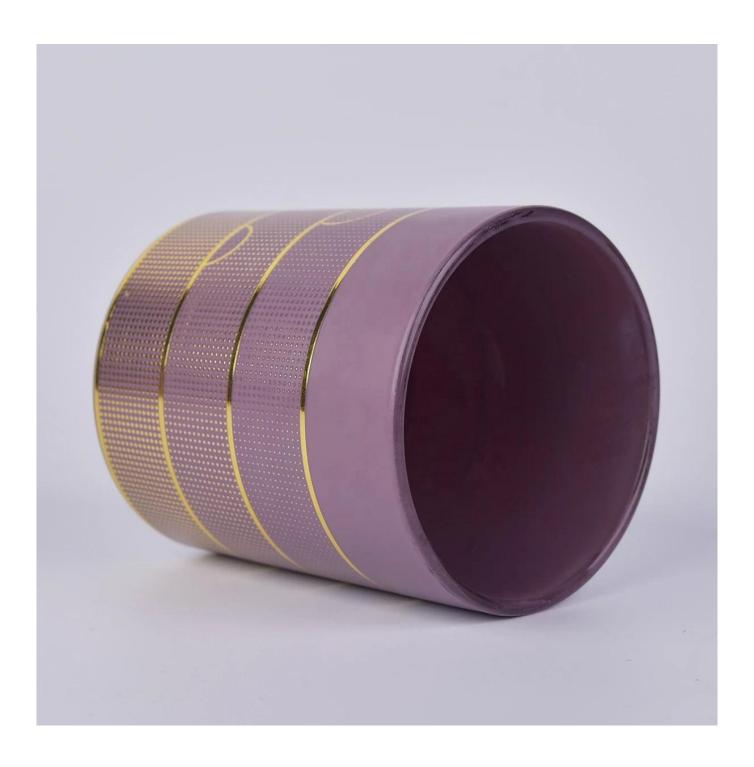

#### Specification

Size

Product name Wholesales laser custom printing glass candle jar home decoration

Top dia: 88mm Bottom dia: 83mm Height: 100mm

Weight: 390g Capacity: 395ml

Delivery time Within 35 days after the sample and order confirmed