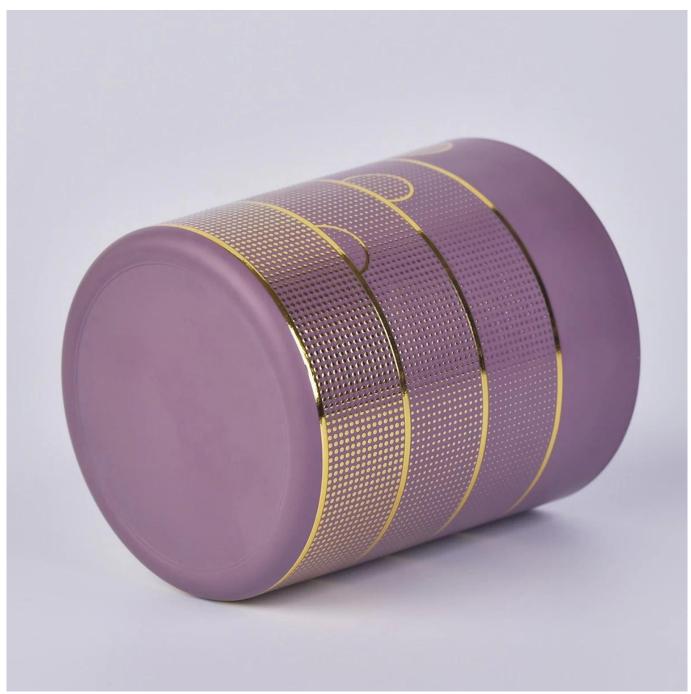

#### Specification

Size

Product name Wholesales laser custom printing glass candle jar home decoration

Top dia: 88mm Bottom dia: 83mm Height: 100mm

Weight: 390g Capacity: 395ml

Delivery time Within 35 days after the sample and order confirmed