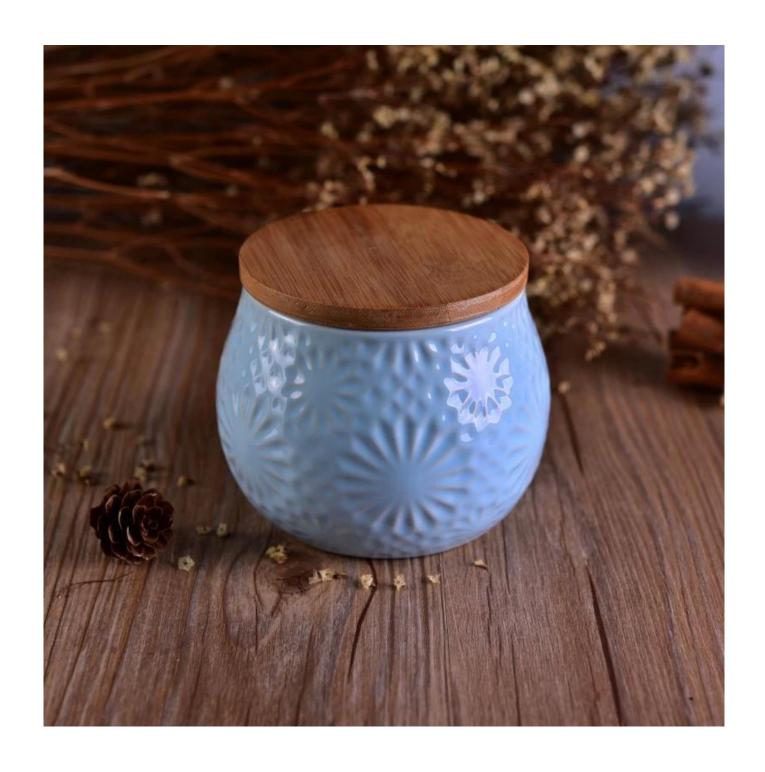

Wholesales flower tealight ceramic candle container with wood cover

## No second Co.in China

Our QC is more QC than our customer's QC

| Product Dimension | Top dia: 9.8cm Bottom dia: 8.5cm Max dia: 12cm Height: 8.9cm Weight: 392g Capacity: 630mL Lid: Lid top dia: 10.1cm Bottom dia: 8.9cm Height: 2.2cm weight: 93g Custom design are welcome,2oz,4oz,6oz,8oz,10oz,12oz and etc are availible |
|-------------------|------------------------------------------------------------------------------------------------------------------------------------------------------------------------------------------------------------------------------------------|
| Decoration        | Spray color,printing,silk-screen,frosted,electroplating,laser and etc                                                                                                                                                                    |
| Material          | Embossed Round Shaped Ceramic Candle Jars With Foot                                                                                                                                                                                      |
| Sample            | Exist sampe in stock for free<br>Sent collected by courier                                                                                                                                                                               |
| Sample time       | Sample in stock:5-7days<br>Custom sample:15 days                                                                                                                                                                                         |
| Packing           | Normal safety packing,48pcs/ctn                                                                                                                                                                                                          |
| Delivery date     | 45 days after order confirmed                                                                                                                                                                                                            |
| Payment terms     | 30% pay by T/T ,the balance paid after showing the B/L copy                                                                                                                                                                              |
| Certificate       | Annealing(Candle holder)test                                                                                                                                                                                                             |