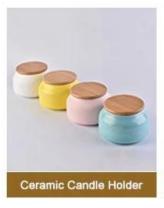

Wholesales flower tealight ceramic candle container with wood cover

## No second Co.in China

Our QC is more QC than our customer's QC

| Product Dimension | Top dia: 9.8cm Bottom dia: 8.5cm Max dia: 12cm Height: 8.9cm Weight: 392g Capacity: 630mL Lid: Lid top dia: 10.1cm Bottom dia: 8.9cm Height: 2.2cm weight: 93g Custom design are welcome,2oz,4oz,6oz,8oz,10oz,12oz and etc are availible |
|-------------------|------------------------------------------------------------------------------------------------------------------------------------------------------------------------------------------------------------------------------------------|
| Decoration        | Spray color,printing,silk-screen,frosted,electroplating,laser and etc                                                                                                                                                                    |
| Material          | Embossed Round Shaped Ceramic Candle Jars With Foot                                                                                                                                                                                      |
| Sample            | Exist sampe in stock for free<br>Sent collected by courier                                                                                                                                                                               |
| Sample time       | Sample in stock:5-7days<br>Custom sample:15 days                                                                                                                                                                                         |
| Packing           | Normal safety packing,48pcs/ctn                                                                                                                                                                                                          |
| Delivery date     | 45 days after order confirmed                                                                                                                                                                                                            |
| Payment terms     | 30% pay by T/T ,the balance paid after showing the B/L copy                                                                                                                                                                              |
| Certificate       | Annealing(Candle holder)test                                                                                                                                                                                                             |

## MAIN PRODUCTS

Shenzhen Sunny Glassware Co., Ltd.