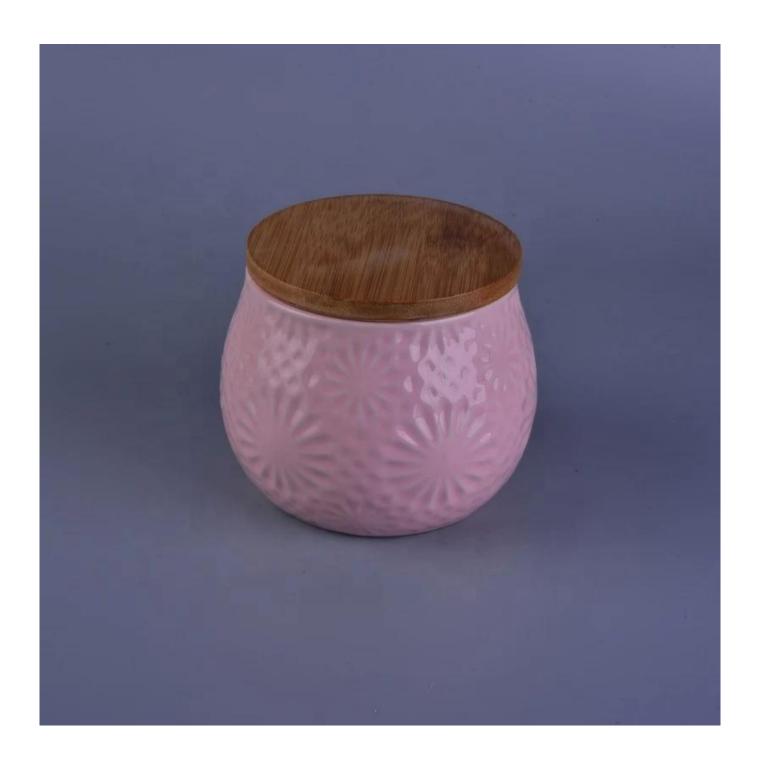

Wholesales flower tealight ceramic candle container with wood cover

## No second Co.in China

Our QC is more QC than our customer's QC

| Product Dimension | Top dia: 9.8cm Bottom dia: 8.5cm Max dia: 12cm Height: 8.9cm Weight: 392g Capacity: 630mL Lid: Lid top dia: 10.1cm Bottom dia: 8.9cm Height: 2.2cm weight: 93g Custom design are welcome,2oz,4oz,6oz,8oz,10oz,12oz and etc are availible |
|-------------------|------------------------------------------------------------------------------------------------------------------------------------------------------------------------------------------------------------------------------------------|
| Decoration        | Spray color,printing,silk-screen,frosted,electroplating,laser and etc                                                                                                                                                                    |
| Material          | Embossed Round Shaped Ceramic Candle Jars With Foot                                                                                                                                                                                      |
| Sample            | Exist sampe in stock for free<br>Sent collected by courier                                                                                                                                                                               |
| Sample time       | Sample in stock:5-7days<br>Custom sample:15 days                                                                                                                                                                                         |
| Packing           | Normal safety packing,48pcs/ctn                                                                                                                                                                                                          |
| Delivery date     | 45 days after order confirmed                                                                                                                                                                                                            |
| Payment terms     | 30% pay by T/T ,the balance paid after showing the B/L copy                                                                                                                                                                              |
| Certificate       | Annealing(Candle holder)test                                                                                                                                                                                                             |