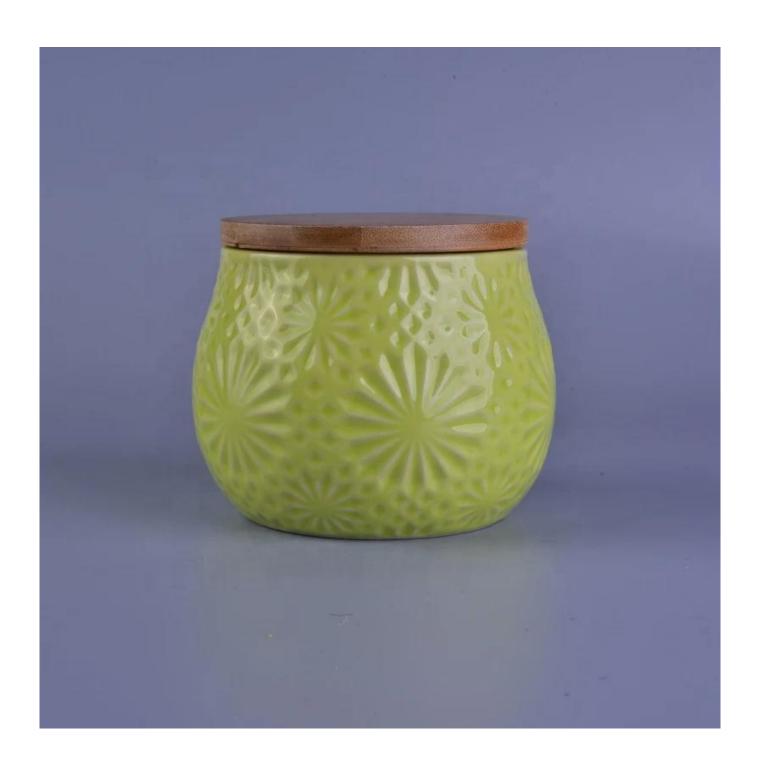

Wholesales flower tealight ceramic candle container with wood cover

## No second Co.in China

Our QC is more QC than our customer's QC

| Product Dimension | Top dia: 9.8cm Bottom dia: 8.5cm Max dia: 12cm Height: 8.9cm Weight: 392g Capacity: 630mL Lid: Lid top dia: 10.1cm Bottom dia: 8.9cm Height: 2.2cm weight: 93g Custom design are welcome,2oz,4oz,6oz,8oz,10oz,12oz and etc are availible |
|-------------------|------------------------------------------------------------------------------------------------------------------------------------------------------------------------------------------------------------------------------------------|
| Decoration        | Spray color,printing,silk-screen,frosted,electroplating,laser and etc                                                                                                                                                                    |
| Material          | Embossed Round Shaped Ceramic Candle Jars With Foot                                                                                                                                                                                      |
| Sample            | Exist sampe in stock for free<br>Sent collected by courier                                                                                                                                                                               |
| Sample time       | Sample in stock:5-7days<br>Custom sample:15 days                                                                                                                                                                                         |
| Packing           | Normal safety packing,48pcs/ctn                                                                                                                                                                                                          |
| Delivery date     | 45 days after order confirmed                                                                                                                                                                                                            |
| Payment terms     | 30% pay by T/T ,the balance paid after showing the B/L copy                                                                                                                                                                              |
| Certificate       | Annealing(Candle holder)test                                                                                                                                                                                                             |