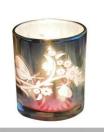

Wholesales flower tealight ceramic candle container with wood cover

## No second Co.in China

Our QC is more QC than our customer's QC

| Product Dimension | Top dia: 9.8cm Bottom dia: 8.5cm Max dia: 12cm Height: 8.9cm Weight: 392g Capacity: 630mL Lid: Lid top dia: 10.1cm Bottom dia: 8.9cm Height: 2.2cm weight: 93g Custom design are welcome,2oz,4oz,6oz,8oz,10oz,12oz and etc are availible |
|-------------------|------------------------------------------------------------------------------------------------------------------------------------------------------------------------------------------------------------------------------------------|
| Decoration        | Spray color,printing,silk-screen,frosted,electroplating,laser and etc                                                                                                                                                                    |
| Material          | Embossed Round Shaped Ceramic Candle Jars With Foot                                                                                                                                                                                      |
| Sample            | Exist sampe in stock for free<br>Sent collected by courier                                                                                                                                                                               |
| Sample time       | Sample in stock:5-7days<br>Custom sample:15 days                                                                                                                                                                                         |
| Packing           | Normal safety packing,48pcs/ctn                                                                                                                                                                                                          |
| Delivery date     | 45 days after order confirmed                                                                                                                                                                                                            |
| Payment terms     | 30% pay by T/T ,the balance paid after showing the B/L copy                                                                                                                                                                              |
| Certificate       | Annealing(Candle holder)test                                                                                                                                                                                                             |