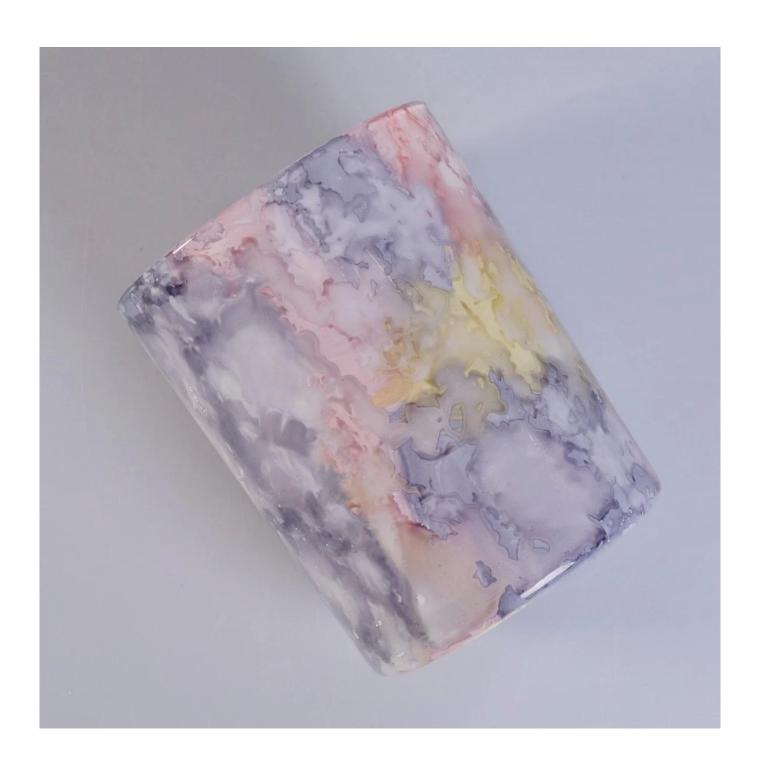

## QC Extra Six Steps

No major quality complaints for 9 years

**Product Description** 

Specification

Product name Wholesales empty custom iridescent cylinder ceramic candle holder 8oz 10oz 11oz

Packing Normal packing, Individual gift box, PVC box, window box, color box, white box, etc