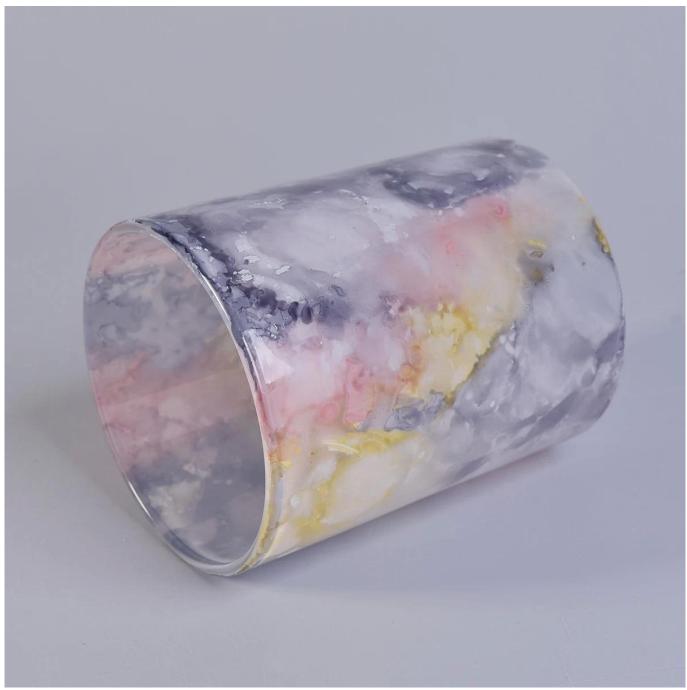

## QC Extra Six Steps

No major quality complaints for 9 years

**Product Description** 

Specification

Product name Wholesales empty custom iridescent cylinder ceramic candle holder 8oz 10oz 11oz

Packing Normal packing, Individual gift box, PVC box, window box, color box, white box, etc