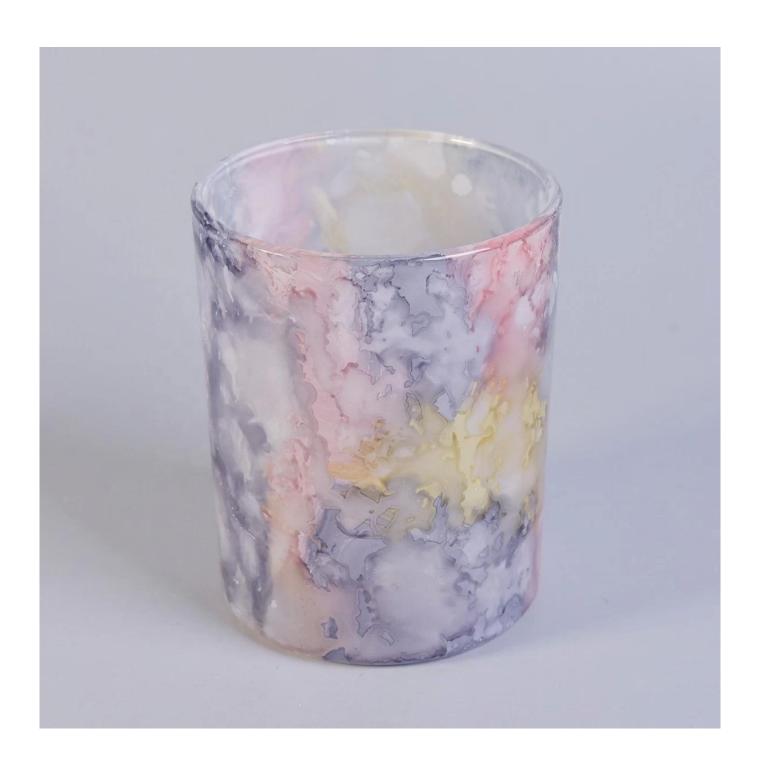

## QC Extra Six Steps

No major quality complaints for 9 years

**Product Description** 

Specification

Product name Wholesales empty custom iridescent cylinder ceramic candle holder 8oz 10oz 11oz

Packing Normal packing, Individual gift box, PVC box, window box, color box, white box, etc