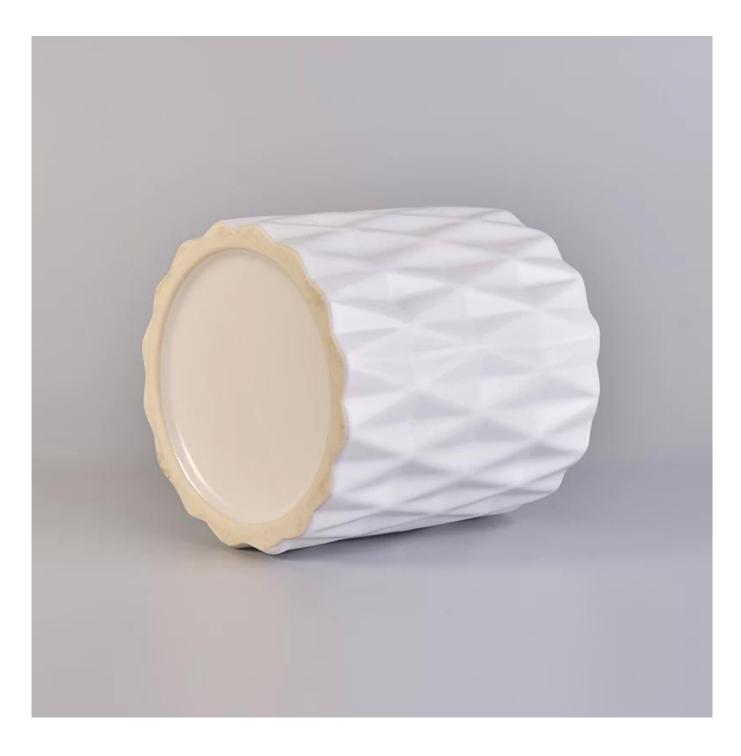

#### Specification

Product name Wholesales decorative empty frosted white ceramic candle vessel 6 oz 8 oz  $\,$ 

Size

| Top dia:100mm    |
|------------------|
| Bottom dia:102mm |
| Height:108mm     |
| Weight:465g      |
| Capacity:585ml   |
|                  |