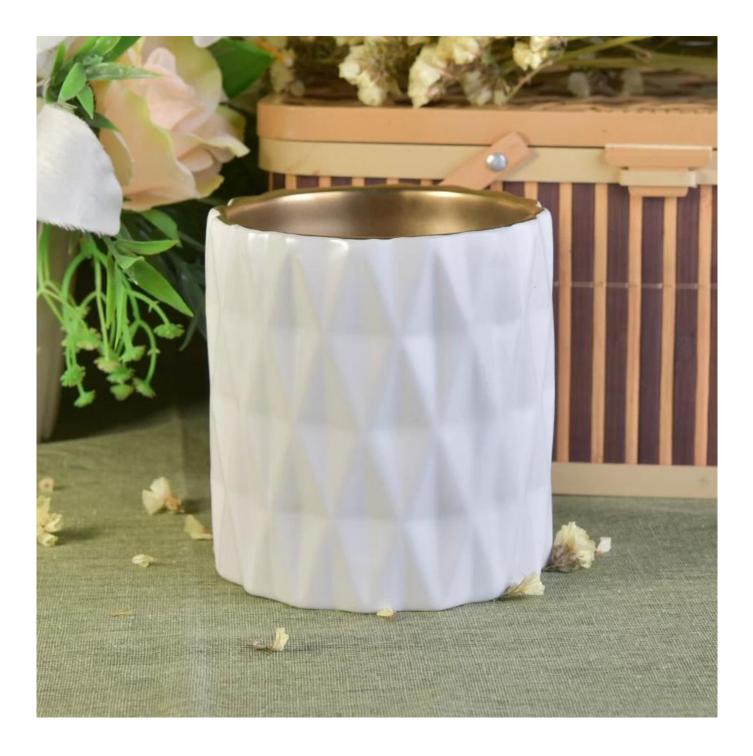

#### Specification

Product name Wholesales decorative empty frosted white ceramic candle vessel 6 oz 8 oz  $\,$ 

Size

| Top dia:100mm    |
|------------------|
| Bottom dia:102mm |
| Height:108mm     |
| Weight:465g      |
| Capacity:585ml   |
|                  |