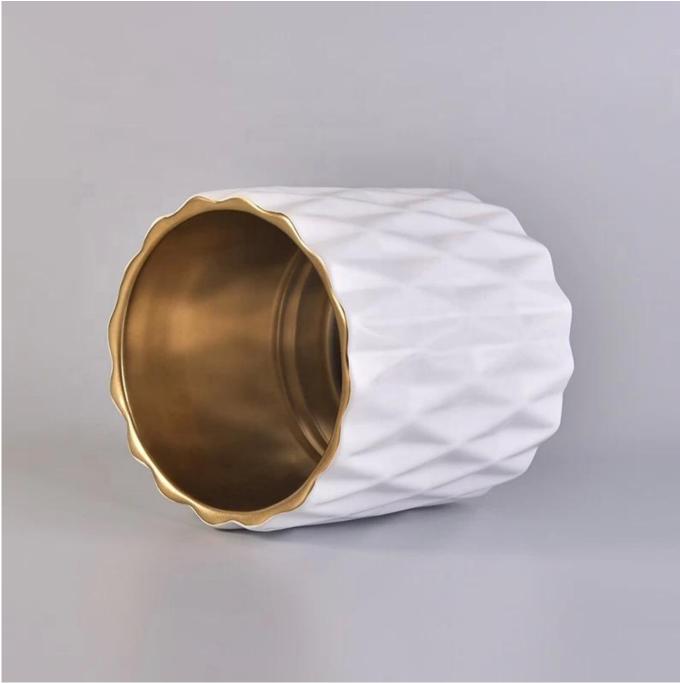

#### Specification

Product name Wholesales decorative empty frosted white ceramic candle vessel 6 oz 8 oz  $\,$ 

Size

| Top dia:100mm    |
|------------------|
| Bottom dia:102mm |
| Height:108mm     |
| Weight:465g      |
| Capacity:585ml   |
|                  |