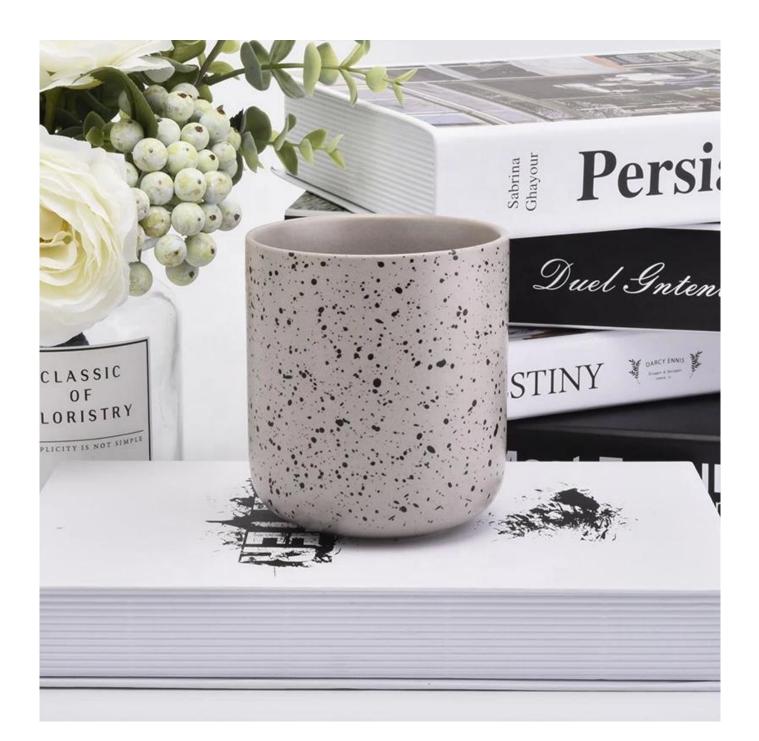

### No second Co.in China

Our QC is more QC than our customer's QC

**Product Description** 

| Product Dimension | Top dia: 90mm<br>Bottom dia: 50mm<br>Height: 100mm<br>Weight: 284g<br>Capacity: 439ml<br>Custom design are welcome,2oz,4oz,6oz,8oz,10oz,12oz and etc are availible |
|-------------------|--------------------------------------------------------------------------------------------------------------------------------------------------------------------|
| Decoration        | Spray color, printing, silk-screen, frosted, electroplating, laser and etc                                                                                         |
| Material          | Embossed Round Shaped Ceramic Candle Jars With Foot                                                                                                                |
| Sample            | Exist sampe in stock for free<br>Sent collected by courier                                                                                                         |
| Sample time       | Sample in stock:5-7days<br>Custom sample:15 days                                                                                                                   |
| Packing           | Normal safety packing,48pcs/ctn                                                                                                                                    |
| Delivery date     | 45 days after order confirmed                                                                                                                                      |
| Payment terms     | 30% pay by T/T ,the balance paid after showing the B/L copy                                                                                                        |
| Certificate       | Annealing(Candle holder)test                                                                                                                                       |