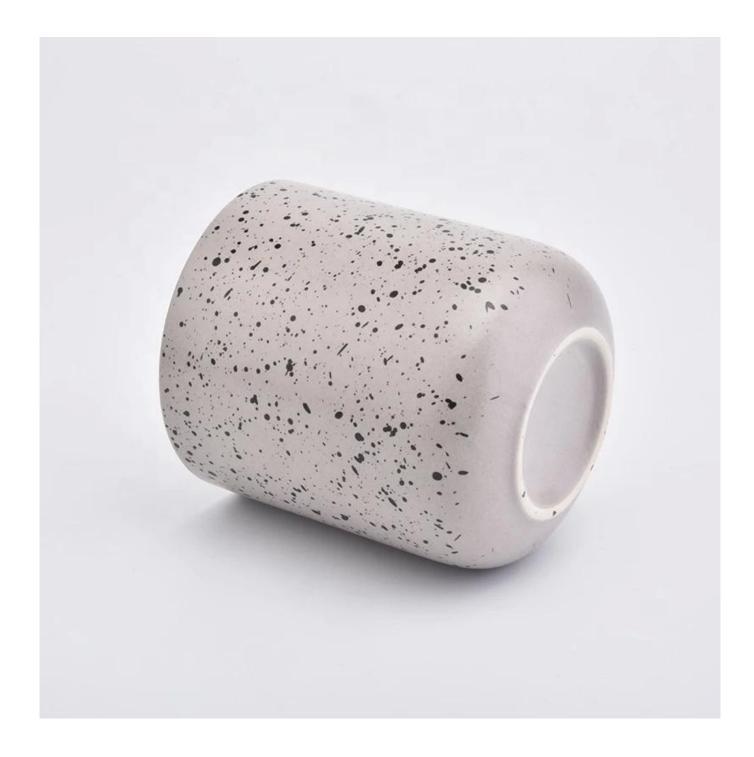

Wholesales cylinder unique ceramic candle holder wedding decoration centerpieces

### No second Co.in China

Our QC is more QC than our customer's QC

**Product Description** 

| Product Dimension | Top dia: 90mm<br>Bottom dia: 50mm<br>Height: 100mm<br>Weight: 284g<br>Capacity: 439ml<br>Custom design are welcome,2oz,4oz,6oz,8oz,10oz,12oz and etc are availible |
|-------------------|--------------------------------------------------------------------------------------------------------------------------------------------------------------------|
| Decoration        | Spray color, printing, silk-screen, frosted, electroplating, laser and etc                                                                                         |
| Material          | Embossed Round Shaped Ceramic Candle Jars With Foot                                                                                                                |
| Sample            | Exist sampe in stock for free<br>Sent collected by courier                                                                                                         |
| Sample time       | Sample in stock:5-7days<br>Custom sample:15 days                                                                                                                   |
| Packing           | Normal safety packing,48pcs/ctn                                                                                                                                    |
| Delivery date     | 45 days after order confirmed                                                                                                                                      |
| Payment terms     | 30% pay by T/T ,the balance paid after showing the B/L copy                                                                                                        |
| Certificate       | Annealing(Candle holder)test                                                                                                                                       |