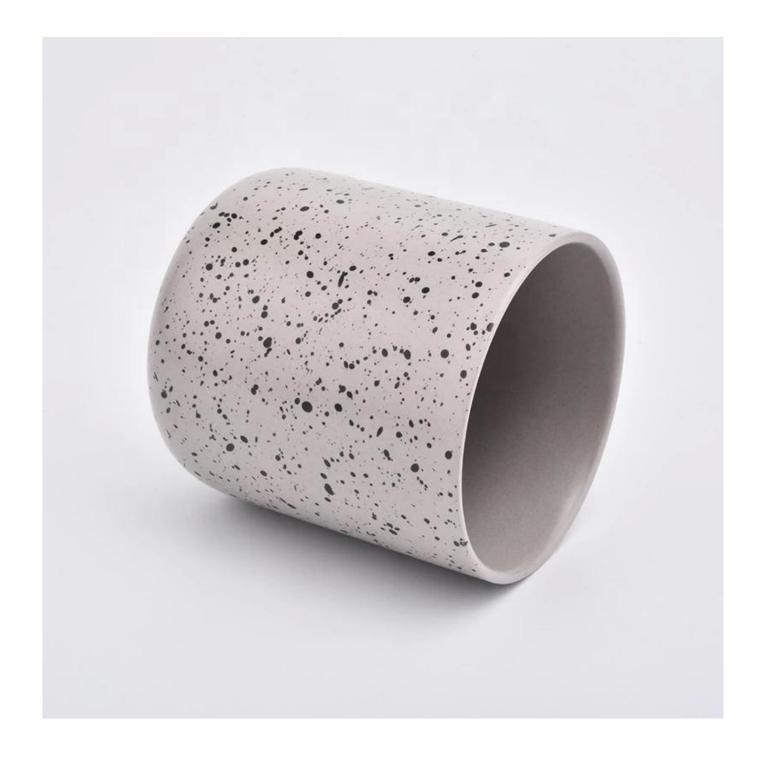

Wholesales cylinder unique ceramic candle holder wedding decoration centerpieces

### No second Co.in China

Our QC is more QC than our customer's QC

**Product Description** 

| Product Dimension | Top dia: 90mm<br>Bottom dia: 50mm<br>Height: 100mm<br>Weight: 284g<br>Capacity: 439ml<br>Custom design are welcome,2oz,4oz,6oz,8oz,10oz,12oz and etc are availible |
|-------------------|--------------------------------------------------------------------------------------------------------------------------------------------------------------------|
| Decoration        | Spray color, printing, silk-screen, frosted, electroplating, laser and etc                                                                                         |
| Material          | Embossed Round Shaped Ceramic Candle Jars With Foot                                                                                                                |
| Sample            | Exist sampe in stock for free<br>Sent collected by courier                                                                                                         |
| Sample time       | Sample in stock:5-7days<br>Custom sample:15 days                                                                                                                   |
| Packing           | Normal safety packing,48pcs/ctn                                                                                                                                    |
| Delivery date     | 45 days after order confirmed                                                                                                                                      |
| Payment terms     | 30% pay by T/T ,the balance paid after showing the B/L copy                                                                                                        |
| Certificate       | Annealing(Candle holder)test                                                                                                                                       |