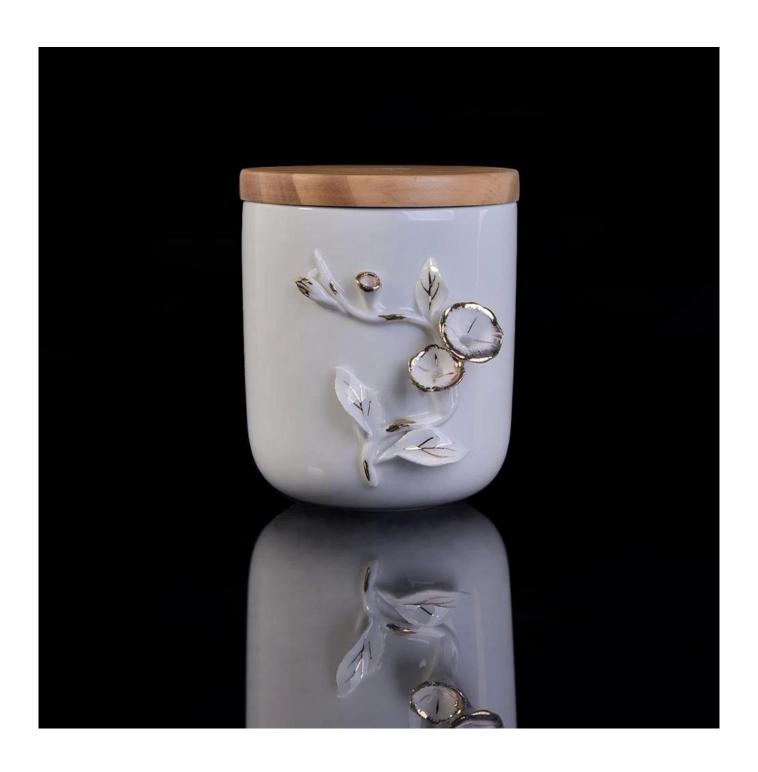

| Wholesales custom<br>lid | white candle | holder ceramic | with wood |
|--------------------------|--------------|----------------|-----------|
|                          |              |                |           |
|                          |              |                |           |
|                          |              |                |           |
|                          |              |                |           |
|                          |              |                |           |
|                          |              |                |           |
|                          |              |                |           |
|                          |              |                |           |
|                          |              |                |           |
|                          |              |                |           |
|                          |              |                |           |
|                          |              |                |           |

## Custom design are welcome

ceramic

Existing clear glass samples for free Sent collected by courier

5-7 days after confirming.

Normal Packing, 48pcs per carton

Within 35 days after the sample and order confirmed

30% pay by TT ,balance paid after showing the BL copy

Annealing(for candle holders) test

Different luxury surface decoration is our strength as well! Such as electroplating, laser engraving, spraying, decal printing, mercury finished , iridescent and etc.