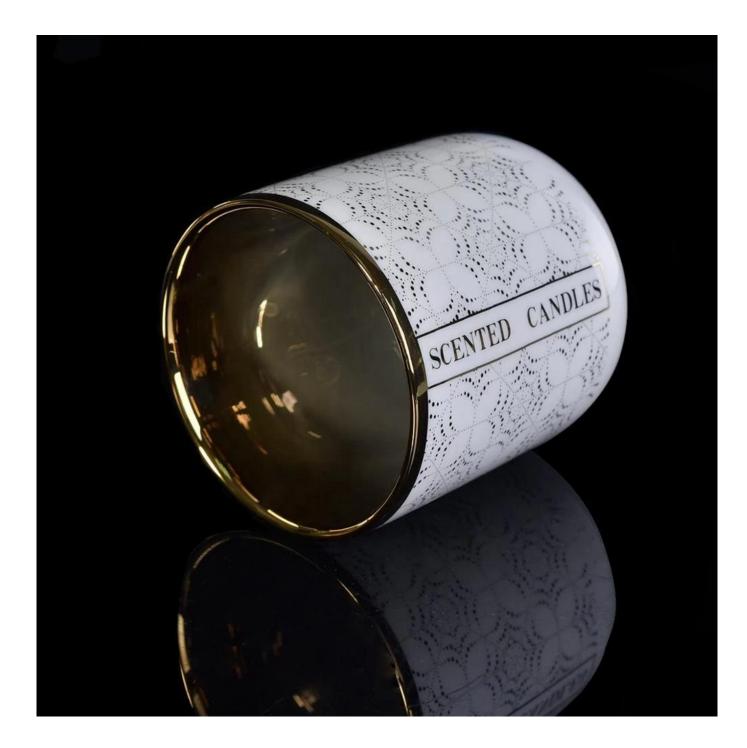

| Wholesales custom<br>lid | white candle | holder ceramic | with wood |
|--------------------------|--------------|----------------|-----------|
|                          |              |                |           |
|                          |              |                |           |
|                          |              |                |           |
|                          |              |                |           |
|                          |              |                |           |
|                          |              |                |           |
|                          |              |                |           |
|                          |              |                |           |
|                          |              |                |           |
|                          |              |                |           |
|                          |              |                |           |
|                          |              |                |           |

## Custom design are welcome

ceramic

Existing clear glass samples for free Sent collected by courier

5-7 days after confirming.

Normal Packing, 48pcs per carton

Within 35 days after the sample and order confirmed

30% pay by TT ,balance paid after showing the BL copy

Annealing(for candle holders) test

Different luxury surface decoration is our strength as well! Such as electroplating, laser engraving, spraying, decal printing, mercury finished , iridescent and etc.