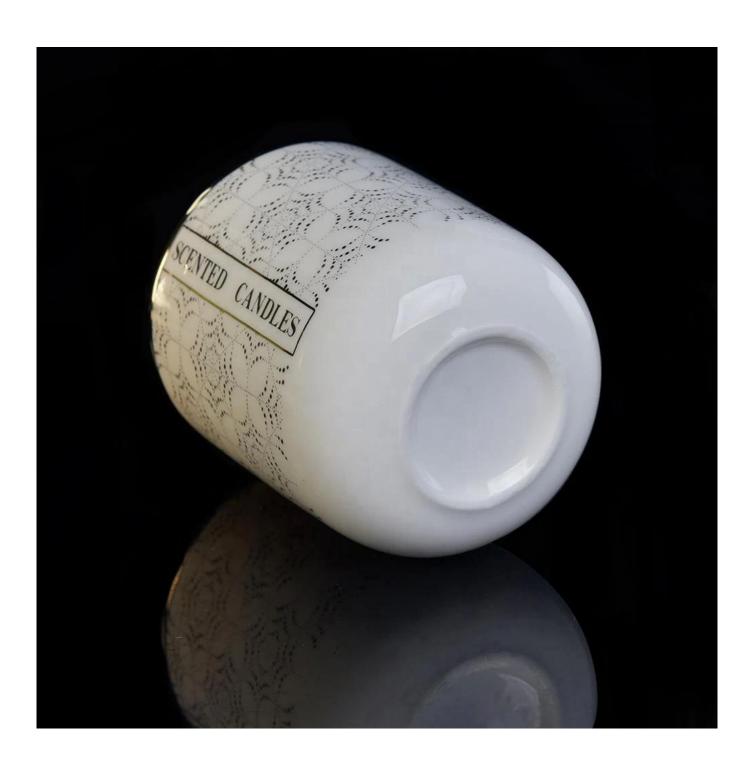

| Wholesales custom<br>lid | white candle | holder ceramic | with wood |
|--------------------------|--------------|----------------|-----------|
|                          |              |                |           |
|                          |              |                |           |
|                          |              |                |           |
|                          |              |                |           |
|                          |              |                |           |
|                          |              |                |           |
|                          |              |                |           |
|                          |              |                |           |
|                          |              |                |           |
|                          |              |                |           |
|                          |              |                |           |
|                          |              |                |           |

## Custom design are welcome

ceramic

Existing clear glass samples for free Sent collected by courier

5-7 days after confirming.

Normal Packing, 48pcs per carton

Within 35 days after the sample and order confirmed

30% pay by TT ,balance paid after showing the BL copy

Annealing(for candle holders) test

Different luxury surface decoration is our strength as well! Such as electroplating, laser engraving, spraying, decal printing, mercury finished , iridescent and etc.