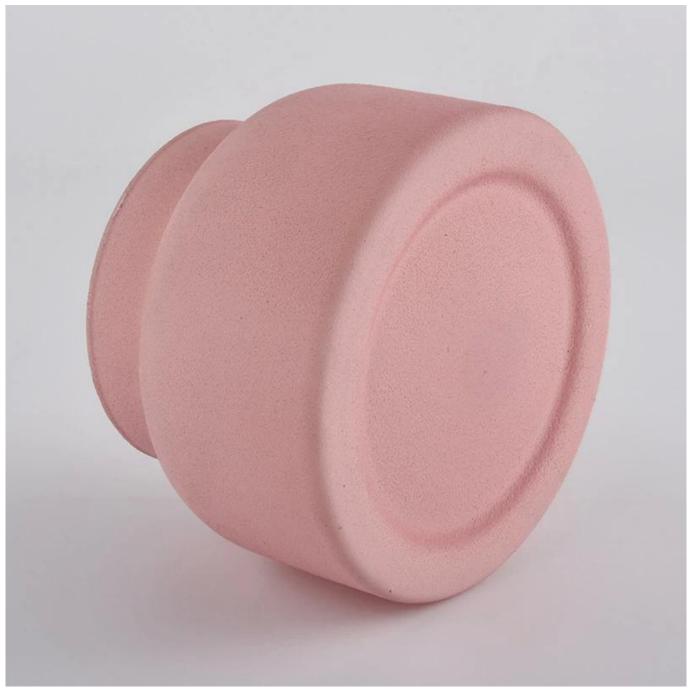

## QC Extra Six Steps

No major quality complaints for 9 years

**Product Description** 

Specification

Product name Wholesales custom pink frosted glass candle vessel home decoration

Packing Normal packing, Individual gift box, PVC box, window box, color box, white box, etc