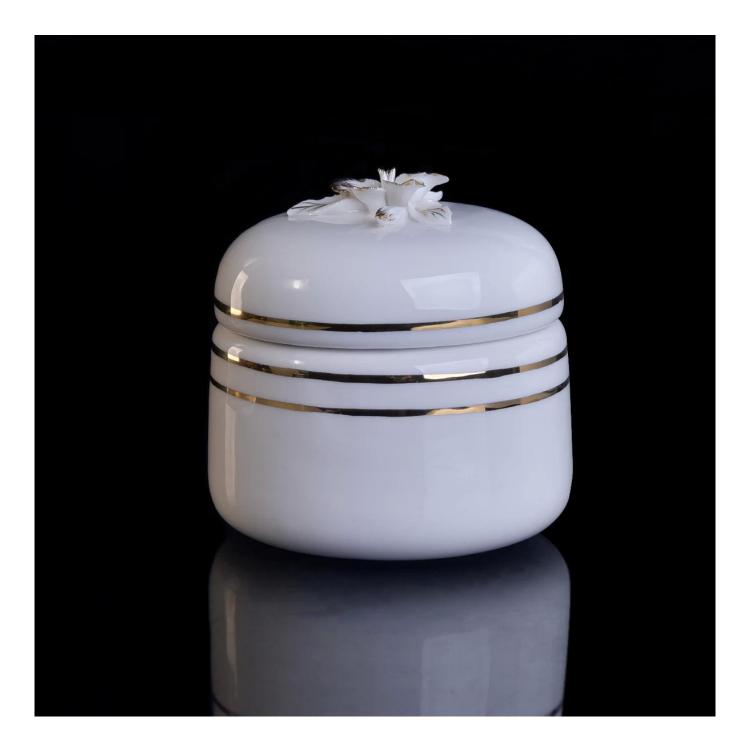

| Wholesales custom decorative white empty ceramic candle holder 10oz |  |
|---------------------------------------------------------------------|--|
|                                                                     |  |
|                                                                     |  |
|                                                                     |  |
|                                                                     |  |

## Custom design are welcome

ceramic

Existing clear glass samples for free Sent collected by courier

5-7 days after confirming.

Normal Packing, 48pcs per carton

Within 35 days after the sample and order confirmed

30% pay by TT ,balance paid after showing the BL copy

Annealing(for candle holders) test

Different luxury surface decoration is our strength as well! Such as electroplating, laser engraving, spraying, decal printing, mercury finished , iridescent and etc.