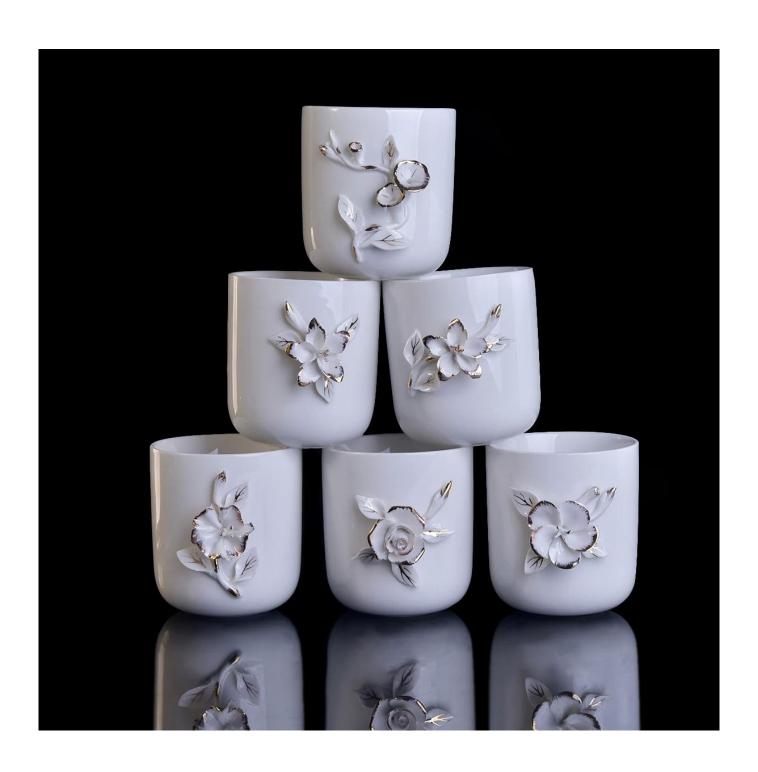

| Wholesales custom decorative white empty ceramic candle holder 10oz |  |
|---------------------------------------------------------------------|--|
|                                                                     |  |
|                                                                     |  |
|                                                                     |  |
|                                                                     |  |

## Custom design are welcome

ceramic

Existing clear glass samples for free Sent collected by courier

5-7 days after confirming.

Normal Packing, 48pcs per carton

Within 35 days after the sample and order confirmed

30% pay by TT ,balance paid after showing the BL copy

Annealing(for candle holders) test

Different luxury surface decoration is our strength as well! Such as electroplating, laser engraving, spraying, decal printing, mercury finished , iridescent and etc.