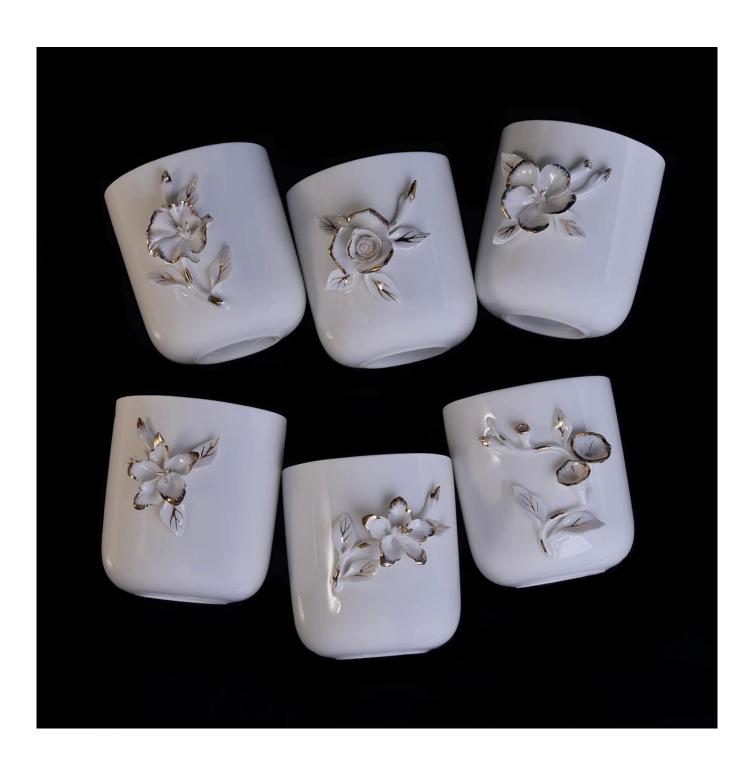

| Wholesales custom decorative white empty ceramic candle holder 10oz |  |
|---------------------------------------------------------------------|--|
|                                                                     |  |
|                                                                     |  |
|                                                                     |  |
|                                                                     |  |

## Custom design are welcome

ceramic

Existing clear glass samples for free Sent collected by courier

5-7 days after confirming.

Normal Packing, 48pcs per carton

Within 35 days after the sample and order confirmed

30% pay by TT ,balance paid after showing the BL copy

Annealing(for candle holders) test

Different luxury surface decoration is our strength as well! Such as electroplating, laser engraving, spraying, decal printing, mercury finished , iridescent and etc.