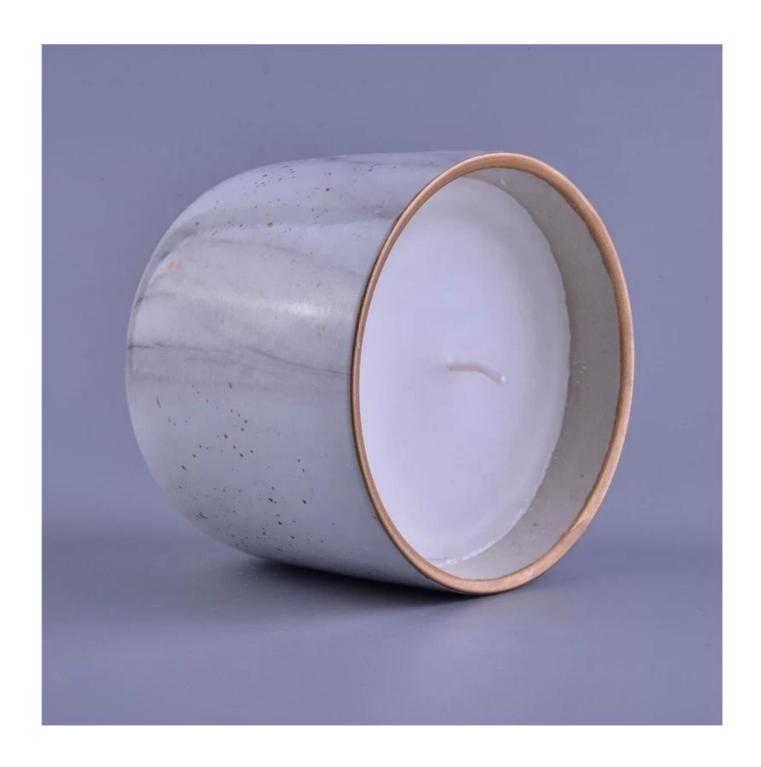

## No second Co.in China

Our QC is more QC than our customer's QC

| Product Dimension | Top dia:10cm Bottom dia:6.7cm Height: 8.9cm Weight: 287g Capacity: 416 ml Custom design are welcome,2oz,4oz,6oz,8oz,10oz,12oz and etc are availible |
|-------------------|-----------------------------------------------------------------------------------------------------------------------------------------------------|
| Decoration        | Spray color,printing,silk-screen,frosted,electroplating,laser and etc                                                                               |
| Material          | Embossed Round Shaped Ceramic Candle Jars With Foot                                                                                                 |
| Sample            | Exist sampe in stock for free<br>Sent collected by courier                                                                                          |
| Sample time       | Sample in stock:5-7days<br>Custom sample:15 days                                                                                                    |
| Packing           | Normal safety packing,48pcs/ctn                                                                                                                     |
| Delivery date     | 45 days after order confirmed                                                                                                                       |
| Payment terms     | 30% pay by T/T ,the balance paid after showing the B/L copy                                                                                         |
| Certificate       | Annealing(Candle holder)test                                                                                                                        |