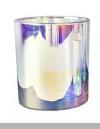

## Wholesales crackle ceramic candle holders for wedding table decoration

## No second Co.in China

Our QC is more QC than our customer's QC

| Product Dimension | Top dia:10cm Bottom dia:6.7cm Height: 8.9cm Weight: 287g Capacity: 416 ml Custom design are welcome,2oz,4oz,6oz,8oz,10oz,12oz and etc are availible |
|-------------------|-----------------------------------------------------------------------------------------------------------------------------------------------------|
| Decoration        | Spray color,printing,silk-screen,frosted,electroplating,laser and etc                                                                               |
| Material          | Embossed Round Shaped Ceramic Candle Jars With Foot                                                                                                 |
| Sample            | Exist sampe in stock for free<br>Sent collected by courier                                                                                          |
| Sample time       | Sample in stock:5-7days<br>Custom sample:15 days                                                                                                    |
| Packing           | Normal safety packing,48pcs/ctn                                                                                                                     |
| Delivery date     | 45 days after order confirmed                                                                                                                       |
| Payment terms     | 30% pay by T/T ,the balance paid after showing the B/L copy                                                                                         |
| Certificate       | Annealing(Candle holder)test                                                                                                                        |

Different luxury surface decoration is our strength as well! Such as electroplating, laser engraving, spraying, decal printing, mercury finished, iridescent and etc.