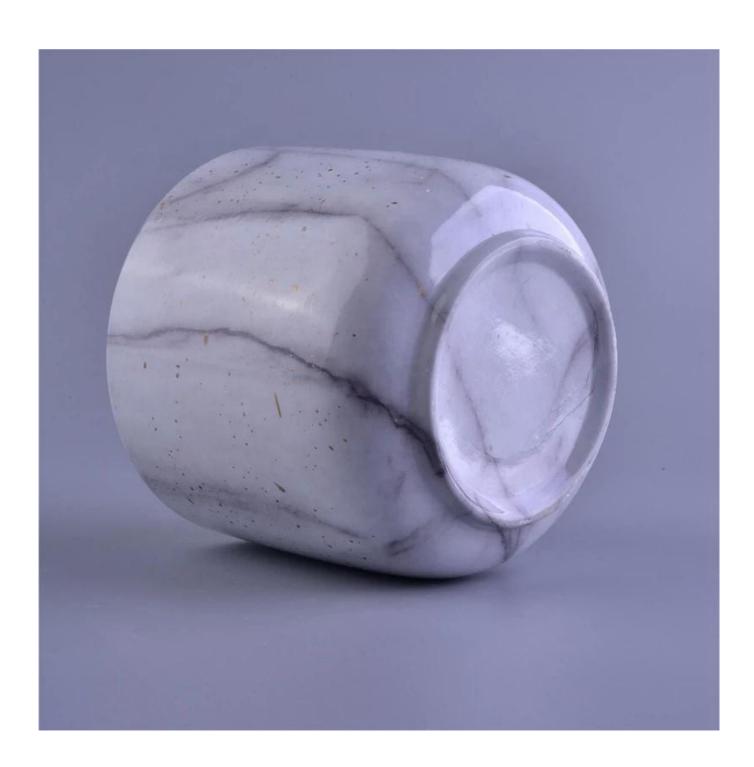

## No second Co.in China

Our QC is more QC than our customer's QC

| Product Dimension | Top dia:10cm Bottom dia:6.7cm Height: 8.9cm Weight: 287g Capacity: 416 ml Custom design are welcome,2oz,4oz,6oz,8oz,10oz,12oz and etc are availible |
|-------------------|-----------------------------------------------------------------------------------------------------------------------------------------------------|
| Decoration        | Spray color,printing,silk-screen,frosted,electroplating,laser and etc                                                                               |
| Material          | Embossed Round Shaped Ceramic Candle Jars With Foot                                                                                                 |
| Sample            | Exist sampe in stock for free<br>Sent collected by courier                                                                                          |
| Sample time       | Sample in stock:5-7days<br>Custom sample:15 days                                                                                                    |
| Packing           | Normal safety packing,48pcs/ctn                                                                                                                     |
| Delivery date     | 45 days after order confirmed                                                                                                                       |
| Payment terms     | 30% pay by T/T ,the balance paid after showing the B/L copy                                                                                         |
| Certificate       | Annealing(Candle holder)test                                                                                                                        |