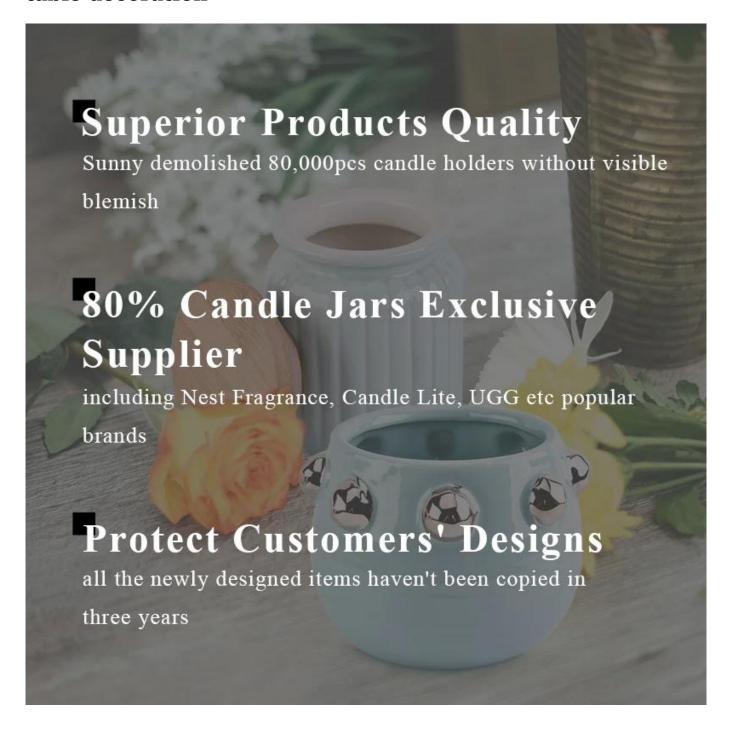

## Wholesales crackle ceramic candle holders for wedding table decoration

## No second Co.in China

Our QC is more QC than our customer's QC

| Product Dimension | Top dia:10cm Bottom dia:6.7cm Height: 8.9cm Weight: 287g Capacity: 416 ml Custom design are welcome,2oz,4oz,6oz,8oz,10oz,12oz and etc are availible |
|-------------------|-----------------------------------------------------------------------------------------------------------------------------------------------------|
| Decoration        | Spray color,printing,silk-screen,frosted,electroplating,laser and etc                                                                               |
| Material          | Embossed Round Shaped Ceramic Candle Jars With Foot                                                                                                 |
| Sample            | Exist sampe in stock for free<br>Sent collected by courier                                                                                          |
| Sample time       | Sample in stock:5-7days<br>Custom sample:15 days                                                                                                    |
| Packing           | Normal safety packing,48pcs/ctn                                                                                                                     |
| Delivery date     | 45 days after order confirmed                                                                                                                       |
| Payment terms     | 30% pay by T/T ,the balance paid after showing the B/L copy                                                                                         |
| Certificate       | Annealing(Candle holder)test                                                                                                                        |

With a strictly control system on product quality, Sunny adapts extra six steps for inspection of shipments, no major quality complaints on products produced for 9 consecutive years.

With our strong support, customers rapidly develop and from small workshop to industry leaders. We get your ideas becoming creative fragrance products and sell them very well in the market.

## Sample Room

Sunny Glassware present more than **5,000 items** at Shenzhen sample room for a widely selection. it won a great customer evaluation. Welcome to Shenzhen office! The picture as following is **only one part of our Owned design c andle holders**, Welcome to Shenzhen office to find your favorites, it will bring you a big surprise becasue it's hard to find another supplier like this in China.