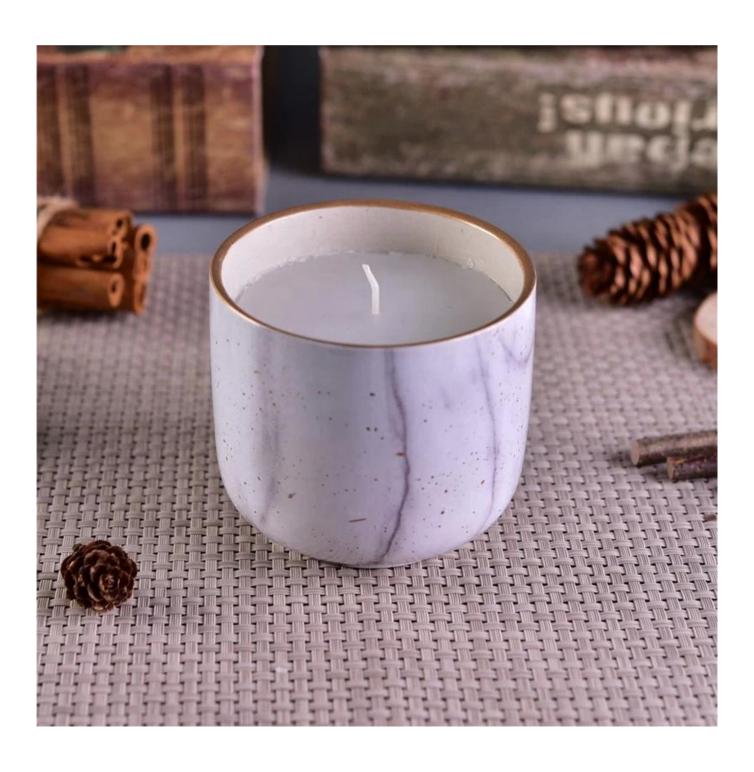

## Wholesales crackle ceramic candle holders for wedding table decoration

## No second Co.in China

Our QC is more QC than our customer's QC

| Product Dimension | Top dia:10cm Bottom dia:6.7cm Height: 8.9cm Weight: 287g Capacity: 416 ml Custom design are welcome,2oz,4oz,6oz,8oz,10oz,12oz and etc are availible |
|-------------------|-----------------------------------------------------------------------------------------------------------------------------------------------------|
| Decoration        | Spray color,printing,silk-screen,frosted,electroplating,laser and etc                                                                               |
| Material          | Embossed Round Shaped Ceramic Candle Jars With Foot                                                                                                 |
| Sample            | Exist sampe in stock for free<br>Sent collected by courier                                                                                          |
| Sample time       | Sample in stock:5-7days<br>Custom sample:15 days                                                                                                    |
| Packing           | Normal safety packing,48pcs/ctn                                                                                                                     |
| Delivery date     | 45 days after order confirmed                                                                                                                       |
| Payment terms     | 30% pay by T/T ,the balance paid after showing the B/L copy                                                                                         |
| Certificate       | Annealing(Candle holder)test                                                                                                                        |