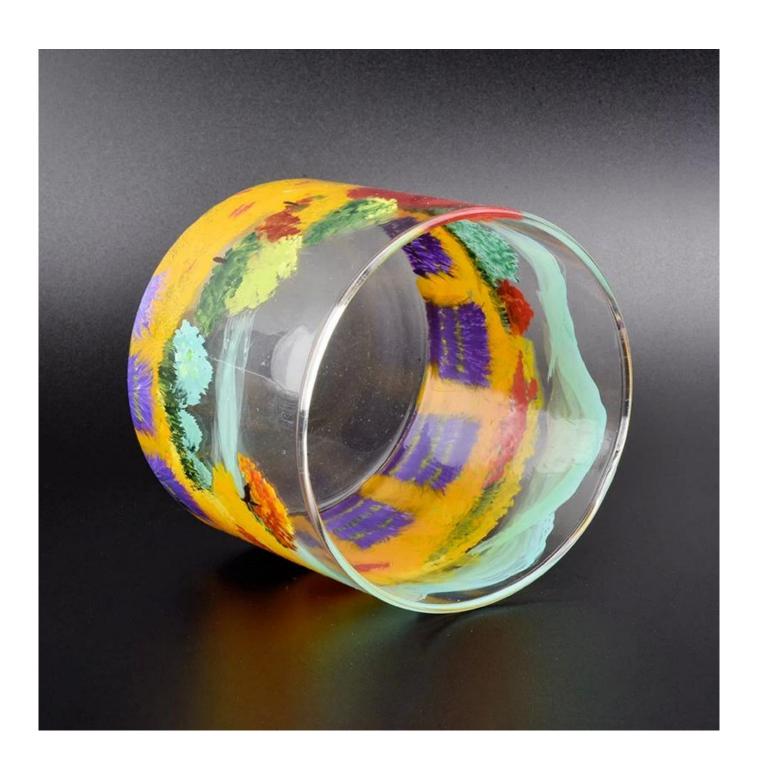

## QC Extra Six Steps

No major quality complaints for 9 years

**Product Description** 

Specification

Product name Wholesales clear tealight candle jars glass beautiful 10oz 12oz

Size Top dia:100mm Bottom dia:100mm Height:90mm Weight:235g Capacity:570ml