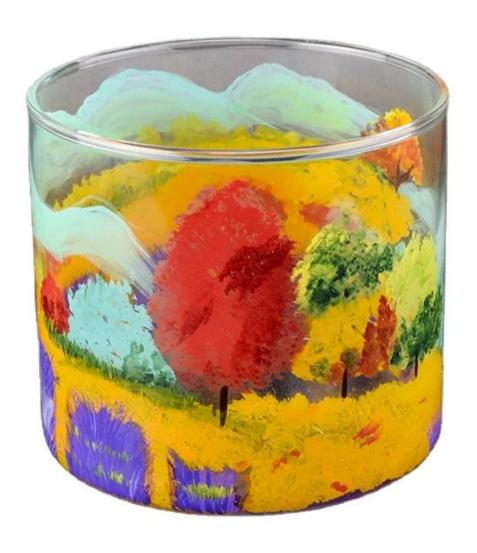

## QC Extra Six Steps

No major quality complaints for 9 years

**Product Description** 

Specification

Product name Wholesales clear tealight candle jars glass beautiful 10oz 12oz

Size Top dia:100mm Bottom dia:100mm Height:90mm Weight:235g Capacity:570ml