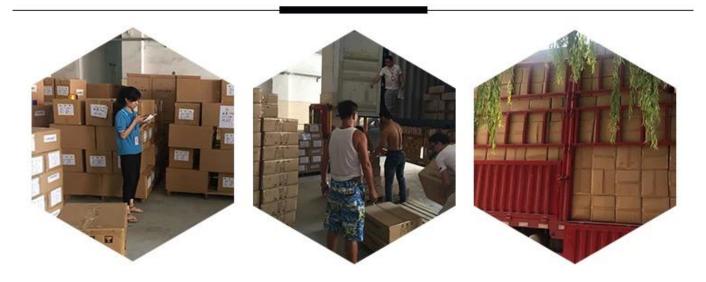

Delivery time Within 35 days after the sample and order confirmed

Shipment By sea, by air, by Express and your shipping agent is acceptable

Packing & Delivery

#### · PACKING&SHIPPING ·