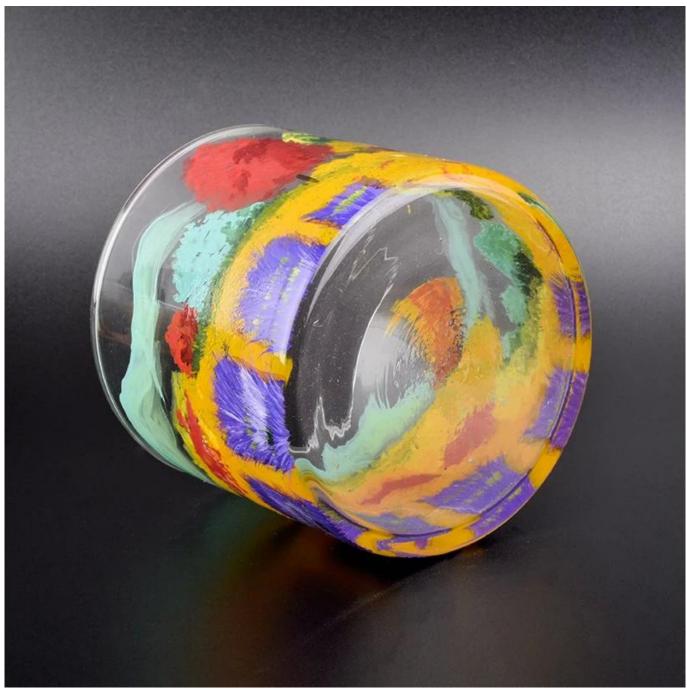

## QC Extra Six Steps

No major quality complaints for 9 years

**Product Description** 

Specification

Product name Wholesales clear tealight candle jars glass beautiful 10oz 12oz

Size Top dia:100mm Bottom dia:100mm Height:90mm Weight:235g Capacity:570ml