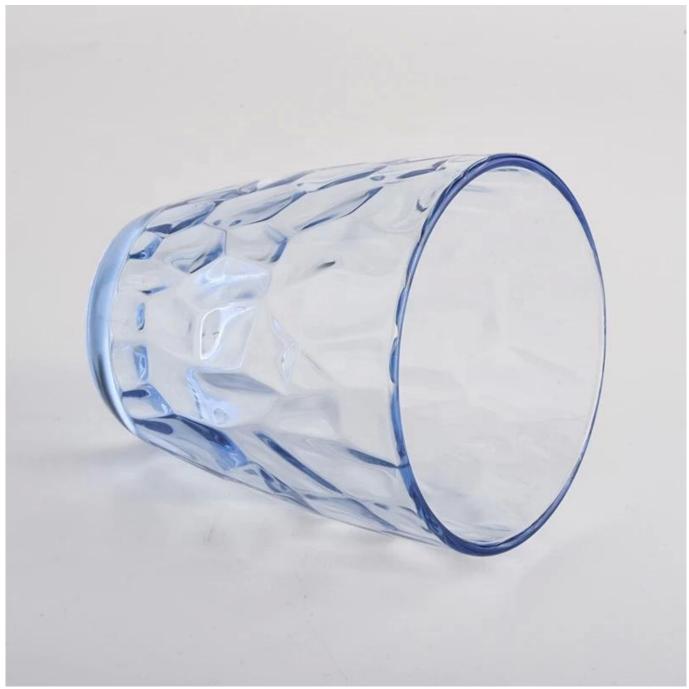

## QC Extra Six Steps

No major quality complaints for 9 years

**Product Description** 

Specification

Product name Wholesales clear custom logo glass candle cup jar home decoration

Size Top dia: 92 mm Bottom dia: 58 mm Height:105mm Weight: 298g Capacity: 384ml