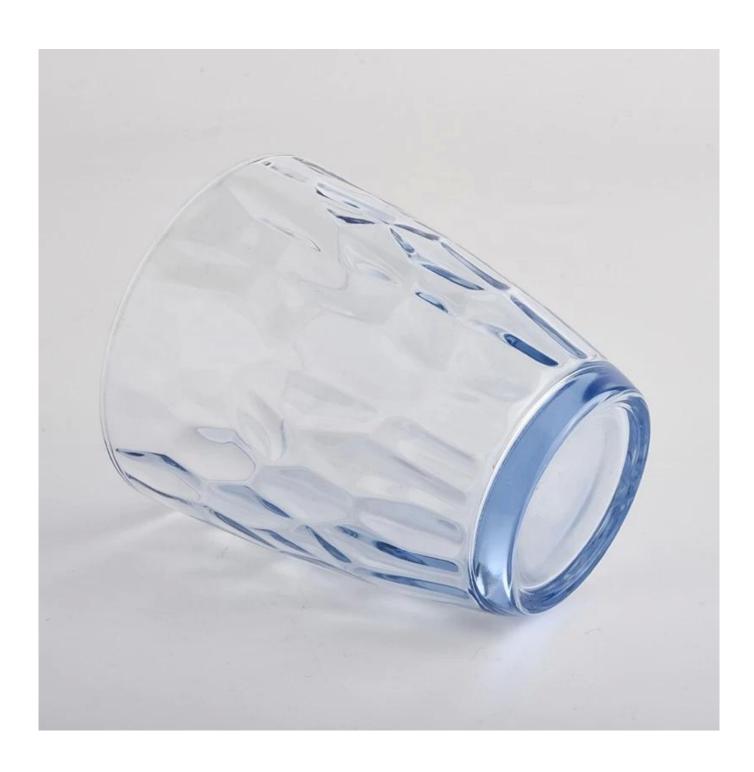

## QC Extra Six Steps

No major quality complaints for 9 years

**Product Description** 

Specification

Product name Wholesales clear custom logo glass candle cup jar home decoration

Size Top dia: 92 mm Bottom dia: 58 mm Height:105mm Weight: 298g Capacity: 384ml