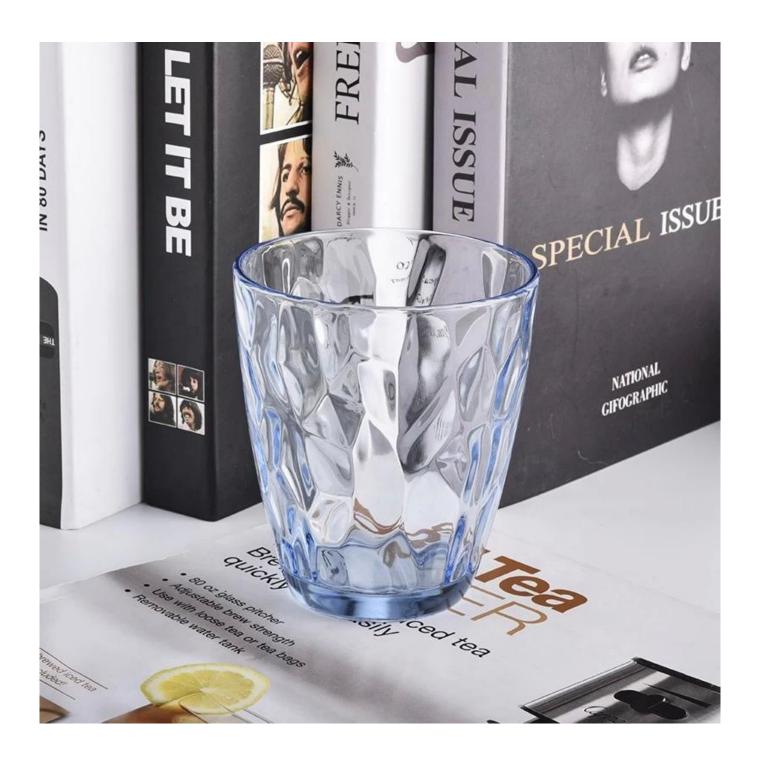

## QC Extra Six Steps

No major quality complaints for 9 years

**Product Description** 

Specification

Product name Wholesales clear custom logo glass candle cup jar home decoration

Size Top dia: 92 mm Bottom dia: 58 mm Height:105mm Weight: 298g Capacity: 384ml