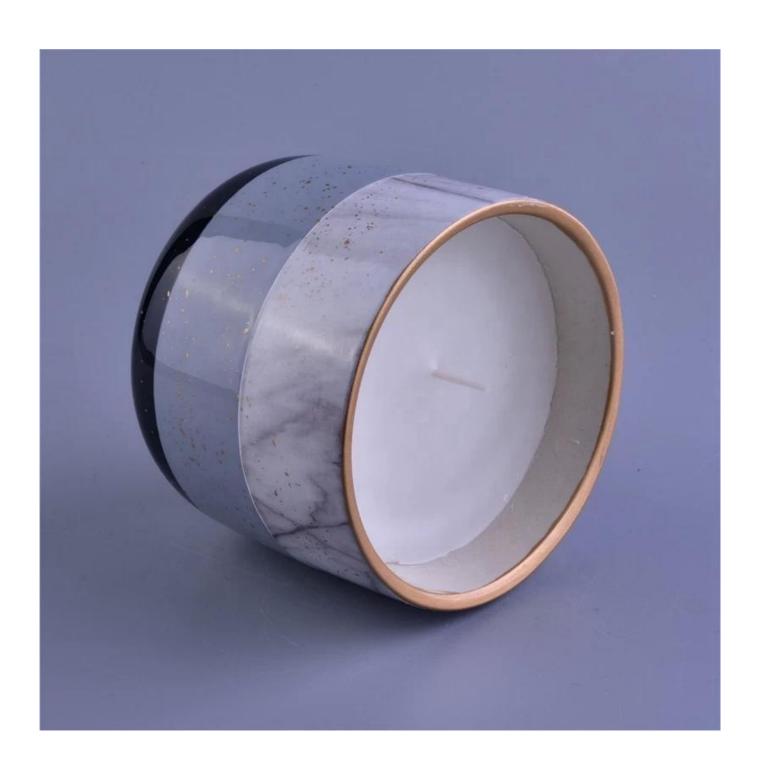

## No second Co.in China

Our QC is more QC than our customer's QC

| Product Dimension | Top dia:10cm Bottom dia:6.7cm Height: 8.9cm Weight: 287g Capacity: 416 ml Custom design are welcome,2oz,4oz,6oz,8oz,10oz,12oz and etc are availible |
|-------------------|-----------------------------------------------------------------------------------------------------------------------------------------------------|
| Decoration        | Spray color,printing,silk-screen,frosted,electroplating,laser and etc                                                                               |
| Material          | Embossed Round Shaped Ceramic Candle Jars With Foot                                                                                                 |
| Sample            | Exist sampe in stock for free<br>Sent collected by courier                                                                                          |
| Sample time       | Sample in stock:5-7days<br>Custom sample:15 days                                                                                                    |
| Packing           | Normal safety packing,48pcs/ctn                                                                                                                     |
| Delivery date     | 45 days after order confirmed                                                                                                                       |
| Payment terms     | 30% pay by T/T ,the balance paid after showing the B/L copy                                                                                         |
| Certificate       | Annealing(Candle holder)test                                                                                                                        |

Different luxury surface decoration is our strength as well! Such as electroplating, laser engraving, spraying, decal printing, mercury finished, iridescent and etc.