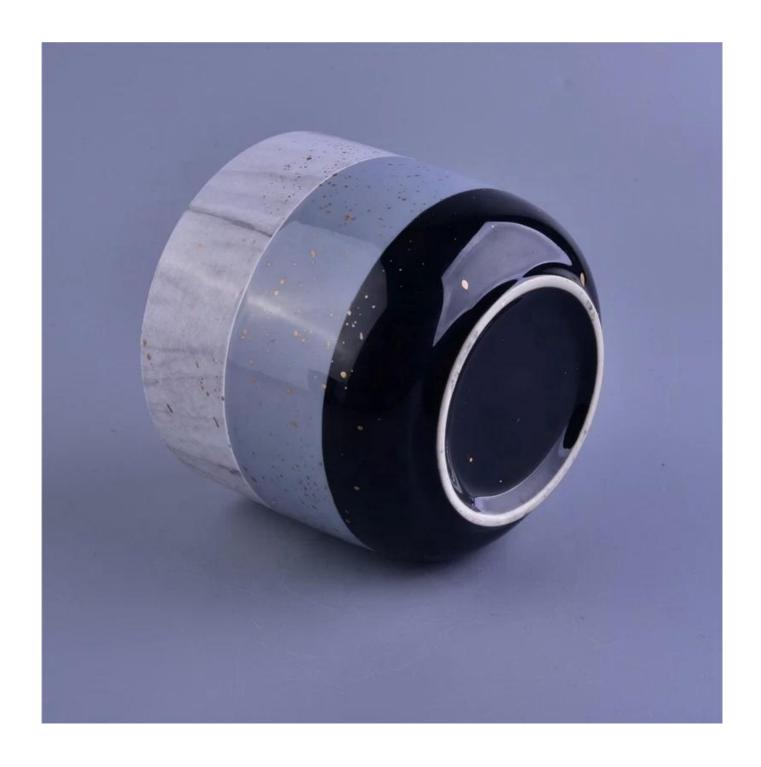

## No second Co.in China

Our QC is more QC than our customer's QC

| Product Dimension | Top dia:10cm Bottom dia:6.7cm Height: 8.9cm Weight: 287g Capacity: 416 ml Custom design are welcome,2oz,4oz,6oz,8oz,10oz,12oz and etc are availible |
|-------------------|-----------------------------------------------------------------------------------------------------------------------------------------------------|
| Decoration        | Spray color,printing,silk-screen,frosted,electroplating,laser and etc                                                                               |
| Material          | Embossed Round Shaped Ceramic Candle Jars With Foot                                                                                                 |
| Sample            | Exist sampe in stock for free<br>Sent collected by courier                                                                                          |
| Sample time       | Sample in stock:5-7days<br>Custom sample:15 days                                                                                                    |
| Packing           | Normal safety packing,48pcs/ctn                                                                                                                     |
| Delivery date     | 45 days after order confirmed                                                                                                                       |
| Payment terms     | 30% pay by T/T ,the balance paid after showing the B/L copy                                                                                         |
| Certificate       | Annealing(Candle holder)test                                                                                                                        |

Different luxury surface decoration is our strength as well! Such as electroplating, laser engraving, spraying, decal printing, mercury finished, iridescent and etc.