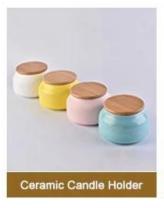

## Wholesales christmas ceramic empty candle stick holders

## No second Co.in China

Our QC is more QC than our customer's QC

| Product Dimension | Top dia:10cm Bottom dia:6.7cm Height: 8.9cm Weight: 287g Capacity: 416 ml Custom design are welcome,2oz,4oz,6oz,8oz,10oz,12oz and etc are availible |
|-------------------|-----------------------------------------------------------------------------------------------------------------------------------------------------|
| Decoration        | Spray color,printing,silk-screen,frosted,electroplating,laser and etc                                                                               |
| Material          | Embossed Round Shaped Ceramic Candle Jars With Foot                                                                                                 |
| Sample            | Exist sampe in stock for free<br>Sent collected by courier                                                                                          |
| Sample time       | Sample in stock:5-7days<br>Custom sample:15 days                                                                                                    |
| Packing           | Normal safety packing,48pcs/ctn                                                                                                                     |
| Delivery date     | 45 days after order confirmed                                                                                                                       |
| Payment terms     | 30% pay by T/T ,the balance paid after showing the B/L copy                                                                                         |
| Certificate       | Annealing(Candle holder)test                                                                                                                        |