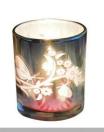

## Wholesales christmas ceramic empty candle stick holders

## No second Co.in China

Our QC is more QC than our customer's QC

| Product Dimension | Top dia:10cm Bottom dia:6.7cm Height: 8.9cm Weight: 287g Capacity: 416 ml Custom design are welcome,2oz,4oz,6oz,8oz,10oz,12oz and etc are availible |
|-------------------|-----------------------------------------------------------------------------------------------------------------------------------------------------|
| Decoration        | Spray color,printing,silk-screen,frosted,electroplating,laser and etc                                                                               |
| Material          | Embossed Round Shaped Ceramic Candle Jars With Foot                                                                                                 |
| Sample            | Exist sampe in stock for free<br>Sent collected by courier                                                                                          |
| Sample time       | Sample in stock:5-7days<br>Custom sample:15 days                                                                                                    |
| Packing           | Normal safety packing,48pcs/ctn                                                                                                                     |
| Delivery date     | 45 days after order confirmed                                                                                                                       |
| Payment terms     | 30% pay by T/T ,the balance paid after showing the B/L copy                                                                                         |
| Certificate       | Annealing(Candle holder)test                                                                                                                        |