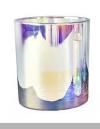

## Wholesales christmas ceramic empty candle stick holders

## No second Co.in China

Our QC is more QC than our customer's QC

| Product Dimension | Top dia:10cm Bottom dia:6.7cm Height: 8.9cm Weight: 287g Capacity: 416 ml Custom design are welcome,2oz,4oz,6oz,8oz,10oz,12oz and etc are availible |
|-------------------|-----------------------------------------------------------------------------------------------------------------------------------------------------|
| Decoration        | Spray color,printing,silk-screen,frosted,electroplating,laser and etc                                                                               |
| Material          | Embossed Round Shaped Ceramic Candle Jars With Foot                                                                                                 |
| Sample            | Exist sampe in stock for free<br>Sent collected by courier                                                                                          |
| Sample time       | Sample in stock:5-7days<br>Custom sample:15 days                                                                                                    |
| Packing           | Normal safety packing,48pcs/ctn                                                                                                                     |
| Delivery date     | 45 days after order confirmed                                                                                                                       |
| Payment terms     | 30% pay by T/T ,the balance paid after showing the B/L copy                                                                                         |
| Certificate       | Annealing(Candle holder)test                                                                                                                        |

Different luxury surface decoration is our strength as well! Such as electroplating, laser engraving, spraying, decal printing, mercury finished, iridescent and etc.