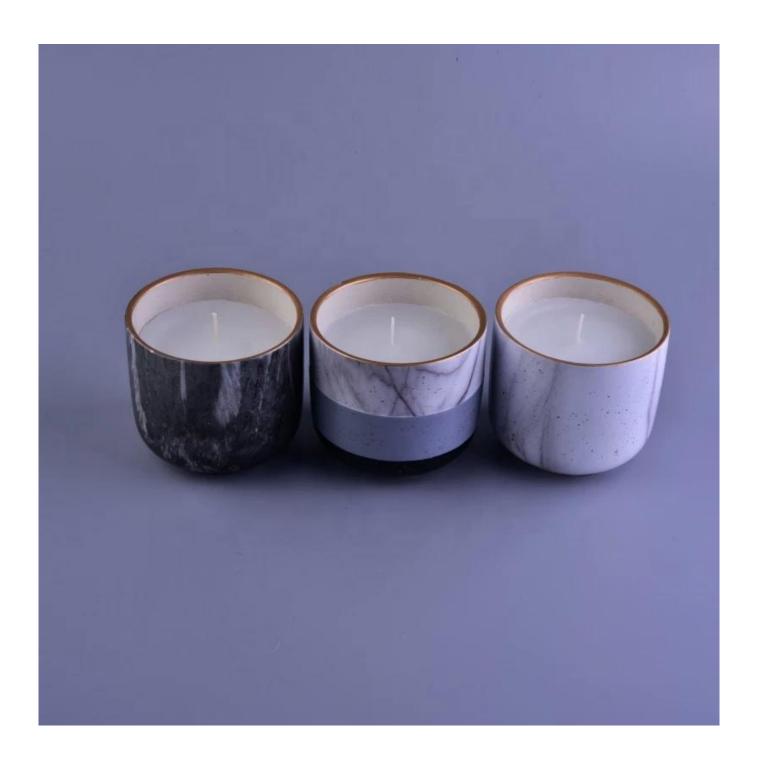

## Wholesales christmas ceramic empty candle stick holders

## No second Co.in China

Our QC is more QC than our customer's QC

| Product Dimension | Top dia:10cm Bottom dia:6.7cm Height: 8.9cm Weight: 287g Capacity: 416 ml Custom design are welcome,2oz,4oz,6oz,8oz,10oz,12oz and etc are availible |
|-------------------|-----------------------------------------------------------------------------------------------------------------------------------------------------|
| Decoration        | Spray color,printing,silk-screen,frosted,electroplating,laser and etc                                                                               |
| Material          | Embossed Round Shaped Ceramic Candle Jars With Foot                                                                                                 |
| Sample            | Exist sampe in stock for free<br>Sent collected by courier                                                                                          |
| Sample time       | Sample in stock:5-7days<br>Custom sample:15 days                                                                                                    |
| Packing           | Normal safety packing,48pcs/ctn                                                                                                                     |
| Delivery date     | 45 days after order confirmed                                                                                                                       |
| Payment terms     | 30% pay by T/T ,the balance paid after showing the B/L copy                                                                                         |
| Certificate       | Annealing(Candle holder)test                                                                                                                        |