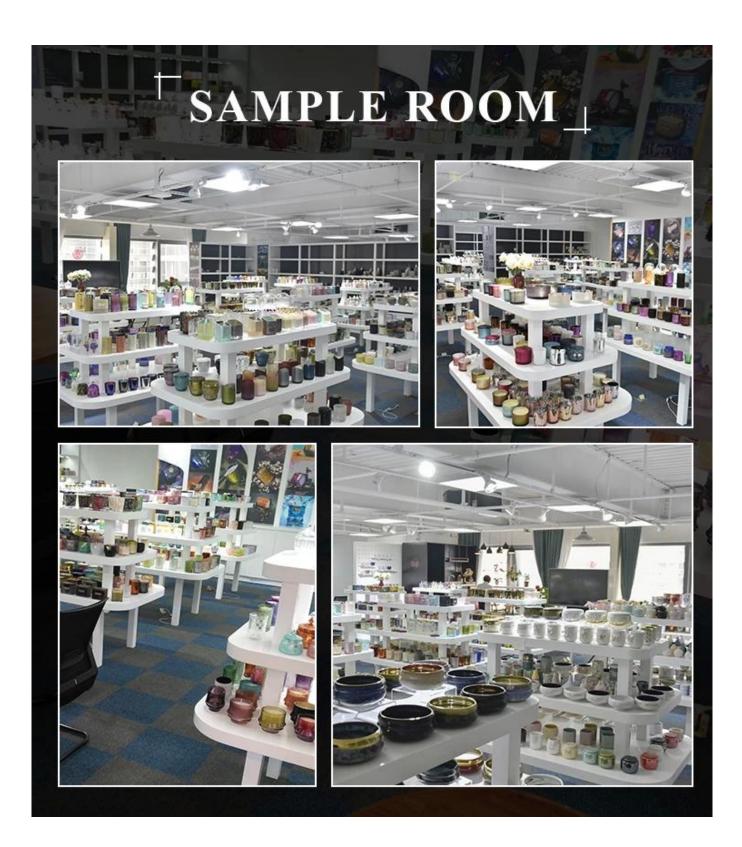

| Weight: 86g                                                        |
|               | Custom design are welcome                                          |
| Material      | Rose Gold Wick Trimmer Wholesale For Scented Candles               |
| Samples       | Existing clear glass samples for free<br>Sent collected by courier |
| Samples time  | 5-7 days after confirming.                                         |
| Packing       | Normal Packing, 48pcs per carton                                   |
| Delivery time | Within 35 days after the sample and order confirmed                |
| Payment terms | 30% pay by TT ,balance paid after showing the BL copy              |
| Certificate   | Annealing(for candle holders) test                                 |









### Sample Room



**Sunny Factory** 

### $\cdot$ FACTORY $\cdot$



Certifications

# <sup>†</sup>**CERTIFICATIONS**<sub>1</sub>



#### Exhibition

Sunny has kept in taken part in various kinds of exhibitions since 2002, like Miami , London,Dubai,Las Vegas and etc.

### $\cdot$ EXHIBITION $\cdot$



Packaging & Shipping

### · PACKING&SHIPPING ·



· PACKING DISPLAY ·