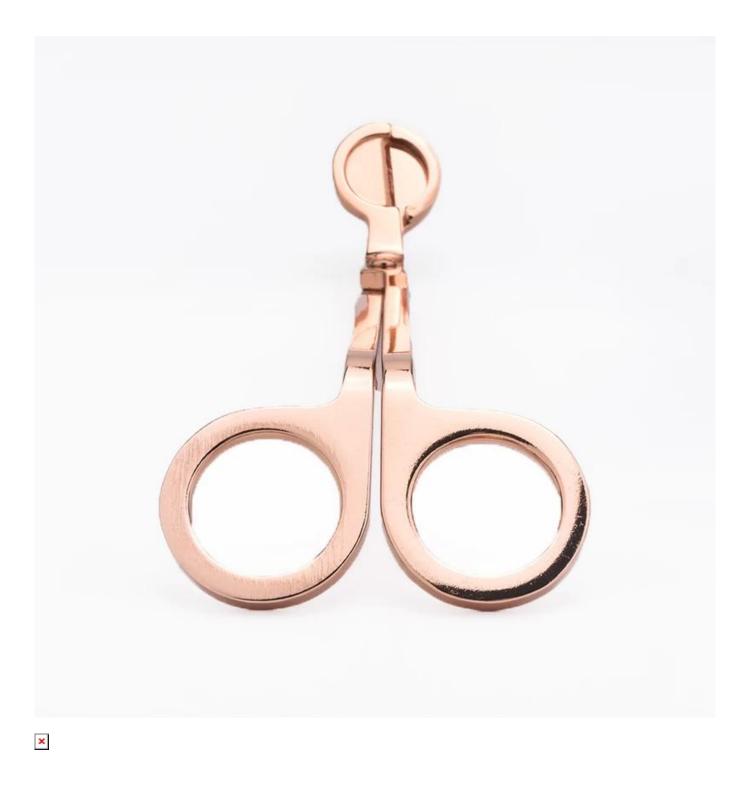

## This type candle trimmer is in stock now; welcome to contact us or order directly !

| Item No       | SGXT19052904                                                       |
|---------------|--------------------------------------------------------------------|
| Product Size  | dia:180mm                                                          |
|               | Height:72.6mm                                                      |
|               | Weight: 86g                                                        |
|               | Custom design are welcome                                          |
| Material      | Rose Gold Wick Trimmer Wholesale For Scented Candles               |
| Samples       | Existing clear glass samples for free<br>Sent collected by courier |
| Samples time  | 5-7 days after confirming.                                         |
| Packing       | Normal Packing, 48pcs per carton                                   |
| Delivery time | Within 35 days after the sample and order confirmed                |
| Payment terms | 30% pay by TT ,balance paid after showing the BL copy              |
| Certificate   | Annealing(for candle holders) test                                 |