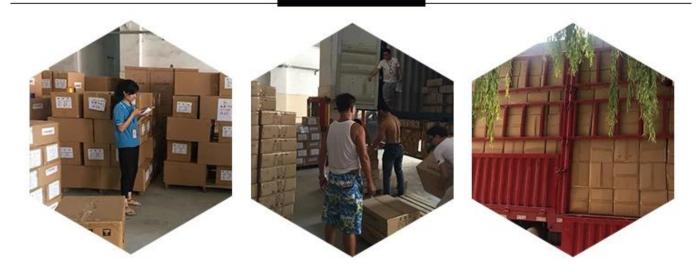

r |
| Samples time  | 5-7 days after confirming.                                         |
| Packing       | Normal Packing, 48pcs per carton                                   |
| Delivery time | Within 35 days after the sample and order confirmed                |
| Payment terms | 30% pay by TT ,balance paid after showing the BL copy              |
| Certificate   | Annealing(for candle holders) test                                 |









### Sample Room



**Sunny Factory** 

### $\cdot$ FACTORY $\cdot$



Certifications

# <sup>†</sup>**CERTIFICATIONS**<sub>1</sub>



#### Exhibition

Sunny has kept in taken part in various kinds of exhibitions since 2002, like Miami , London,Dubai,Las Vegas and etc.

### $\cdot$ EXHIBITION $\cdot$



Packaging & Shipping

### · PACKING&SHIPPING ·



· PACKING DISPLAY ·