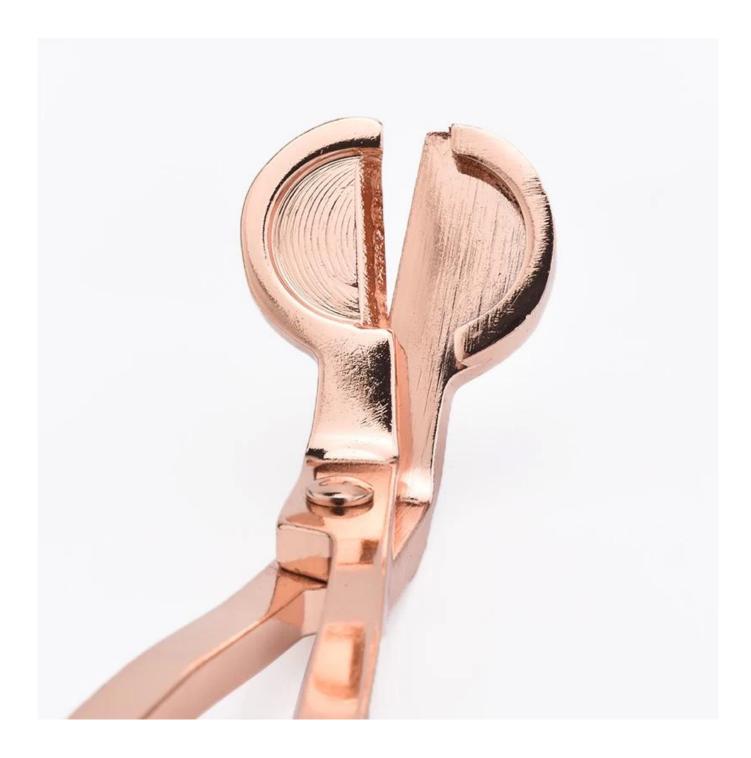

## This type candle trimmer is in stock now; welcome to contact us or order directly !

| Item No       | SGXT19052904                                                       |
|---------------|--------------------------------------------------------------------|
| Product Size  | dia:180mm                                                          |
|               | Height:72.6mm                                                      |
|               | Weight: 86g                                                        |
|               | Custom design are welcome                                          |
| Material      | Rose Gold Wick Trimmer Wholesale For Scented Candles               |
| Samples       | Existing clear glass samples for free<br>Sent collected by courier |
| Samples time  | 5-7 days after confirming.                                         |
| Packing       | Normal Packing, 48pcs per carton                                   |
| Delivery time | Within 35 days after the sample and order confirmed                |
| Payment terms | 30% pay by TT ,balance paid after showing the BL copy              |
| Certificate   | Annealing(for candle holders) test                                 |