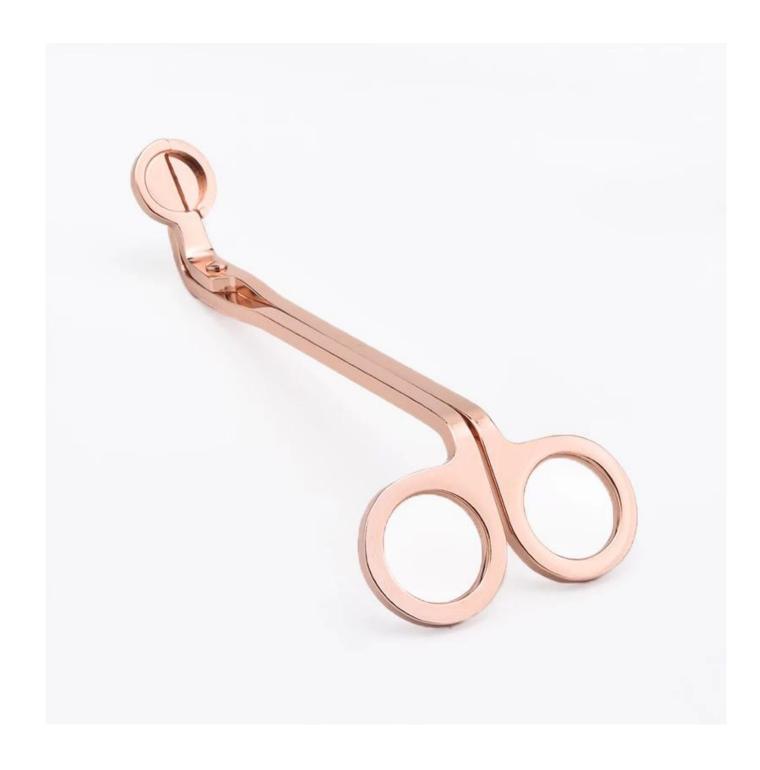

## This type candle trimmer is in stock now; welcome to contact us or order directly !

| Item No       | SGXT19052904                                                       |
|---------------|--------------------------------------------------------------------|
| Product Size  | dia:180mm                                                          |
|               | Height:72.6mm                                                      |
|               | Weight: 86g                                                        |
|               | Custom design are welcome                                          |
| Material      | Rose Gold Wick Trimmer Wholesale For Scented Candles               |
| Samples       | Existing clear glass samples for free<br>Sent collected by courier |
| Samples time  | 5-7 days after confirming.                                         |
| Packing       | Normal Packing, 48pcs per carton                                   |
| Delivery time | Within 35 days after the sample and order confirmed                |
| Payment terms | 30% pay by TT ,balance paid after showing the BL copy              |
| Certificate   | Annealing(for candle holders) test                                 |