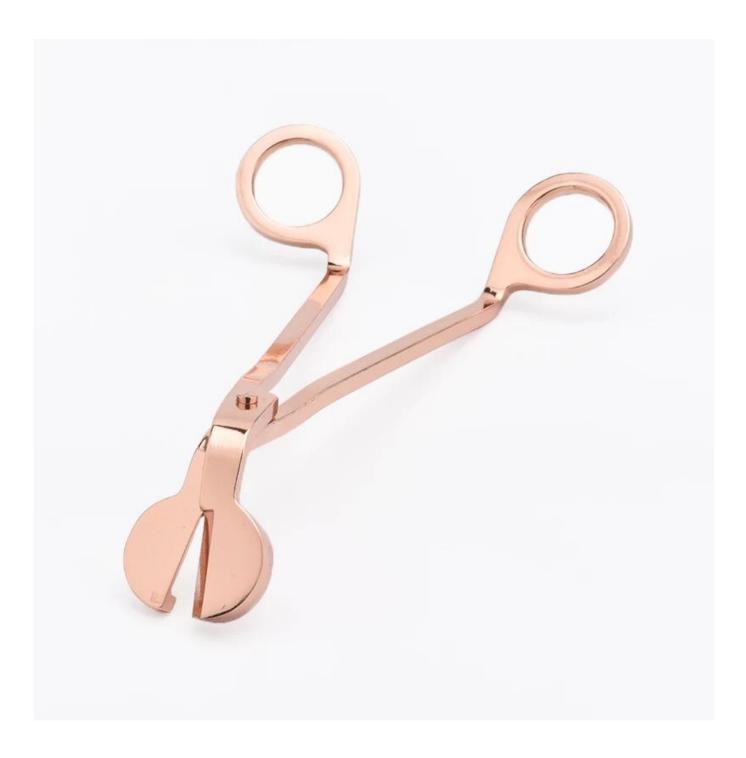

## This type candle trimmer is in stock now; welcome to contact us or order directly !

| Item No       | SGXT19052904                                                       |
|---------------|--------------------------------------------------------------------|
| Product Size  | dia:180mm                                                          |
|               | Height:72.6mm                                                      |
|               | Weight: 86g                                                        |
|               | Custom design are welcome                                          |
| Material      | Rose Gold Wick Trimmer Wholesale For Scented Candles               |
| Samples       | Existing clear glass samples for free<br>Sent collected by courier |
| Samples time  | 5-7 days after confirming.                                         |
| Packing       | Normal Packing, 48pcs per carton                                   |
| Delivery time | Within 35 days after the sample and order confirmed                |
| Payment terms | 30% pay by TT ,balance paid after showing the BL copy              |
| Certificate   | Annealing(for candle holders) test                                 |