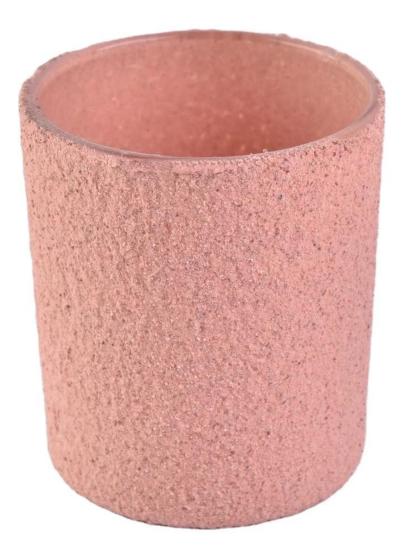

Wholesales Home decor pink cylinder decorative empty cement candle vessel

#### **Product Description**

Item No.

SGSJ19042415

| Product Dimension | Top dia: 100mm<br>Bottom dia: 99mm<br>Height: 75mm<br>Weight: 403g<br>Capacity: 400ml<br>Custom design are welcome,2oz,4oz,6oz,8oz,10oz,12oz and etc are availible |
|-------------------|--------------------------------------------------------------------------------------------------------------------------------------------------------------------|
| Decoration        | Spray color,printing,silk-screen,frosted,electroplating,laser and etc                                                                                              |
| Material          | 250ml Matte black Concrete Candle Holders Wholesale                                                                                                                |
| Sample            | Exist sampe in stock for free<br>Sent collected by courier                                                                                                         |
| Sample time       | Sample in stock:5-7days<br>Custom sample:15 days                                                                                                                   |
| Packing           | Normal safety packing,48pcs/ctn                                                                                                                                    |
| Delivery date     | 45 days after order confirmed                                                                                                                                      |
| Payment terms     | 30% pay by T/T ,the balance paid after showing the B/L copy                                                                                                        |
| Certificate       | Annealing(Candle holder)test                                                                                                                                       |