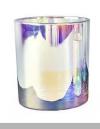

## Wholesales Frosted votive ceramic candle vessel

## No second Co.in China

Our QC is more QC than our customer's QC

| Product Dimension | Top dia:95mm Bottom dia:95mm Height:98mm Weight:418g Capacity:464mll Custom design are welcome,2oz,4oz,6oz,8oz,10oz,12oz and etc are availible |
|-------------------|------------------------------------------------------------------------------------------------------------------------------------------------|
| Decoration        | Spray color,printing,silk-screen,frosted,electroplating,laser and etc                                                                          |
| Material          | Embossed Round Shaped Ceramic Candle Jars With Foot                                                                                            |
| Sample            | Exist sampe in stock for free<br>Sent collected by courier                                                                                     |
| Sample time       | Sample in stock:5-7days<br>Custom sample:15 days                                                                                               |
| Packing           | Normal safety packing,48pcs/ctn                                                                                                                |
| Delivery date     | 45 days after order confirmed                                                                                                                  |
| Payment terms     | 30% pay by T/T ,the balance paid after showing the B/L copy                                                                                    |
| Certificate       | Annealing(Candle holder)test                                                                                                                   |