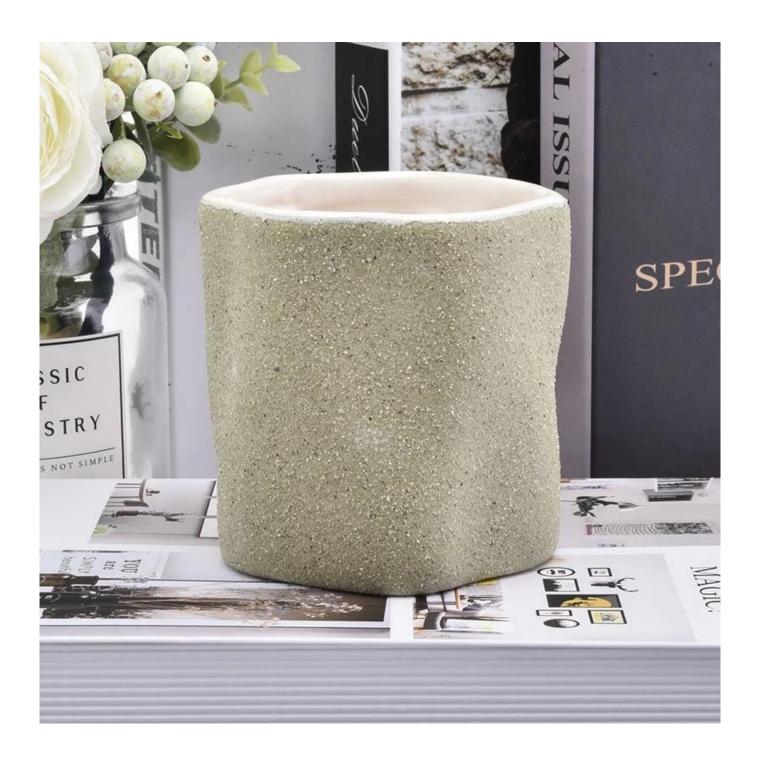

## Wholesales Frosted votive ceramic candle vessel

## No second Co.in China

Our QC is more QC than our customer's QC

| Product Dimension | Top dia:95mm Bottom dia:95mm Height:98mm Weight:418g Capacity:464mll Custom design are welcome,2oz,4oz,6oz,8oz,10oz,12oz and etc are availible |
|-------------------|------------------------------------------------------------------------------------------------------------------------------------------------|
| Decoration        | Spray color,printing,silk-screen,frosted,electroplating,laser and etc                                                                          |
| Material          | Embossed Round Shaped Ceramic Candle Jars With Foot                                                                                            |
| Sample            | Exist sampe in stock for free<br>Sent collected by courier                                                                                     |
| Sample time       | Sample in stock:5-7days<br>Custom sample:15 days                                                                                               |
| Packing           | Normal safety packing,48pcs/ctn                                                                                                                |
| Delivery date     | 45 days after order confirmed                                                                                                                  |
| Payment terms     | 30% pay by T/T ,the balance paid after showing the B/L copy                                                                                    |
| Certificate       | Annealing(Candle holder)test                                                                                                                   |