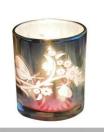

## Wholesales Frosted votive ceramic candle vessel

## No second Co.in China

Our QC is more QC than our customer's QC

| Product Dimension | Top dia:95mm Bottom dia:95mm Height:98mm Weight:418g Capacity:464mll Custom design are welcome,2oz,4oz,6oz,8oz,10oz,12oz and etc are availible |
|-------------------|------------------------------------------------------------------------------------------------------------------------------------------------|
| Decoration        | Spray color,printing,silk-screen,frosted,electroplating,laser and etc                                                                          |
| Material          | Embossed Round Shaped Ceramic Candle Jars With Foot                                                                                            |
| Sample            | Exist sampe in stock for free<br>Sent collected by courier                                                                                     |
| Sample time       | Sample in stock:5-7days<br>Custom sample:15 days                                                                                               |
| Packing           | Normal safety packing,48pcs/ctn                                                                                                                |
| Delivery date     | 45 days after order confirmed                                                                                                                  |
| Payment terms     | 30% pay by T/T ,the balance paid after showing the B/L copy                                                                                    |
| Certificate       | Annealing(Candle holder)test                                                                                                                   |