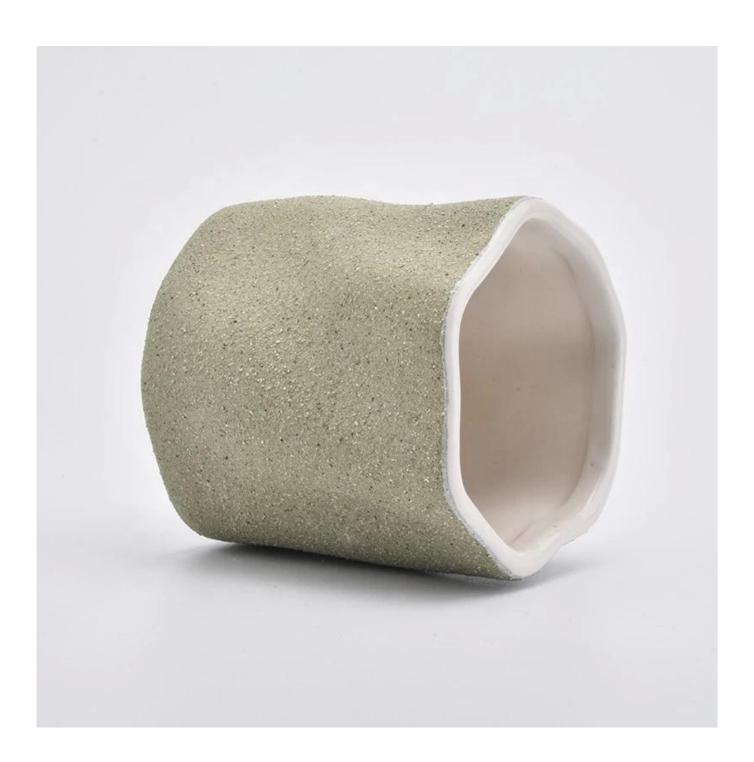

## Wholesales Frosted votive ceramic candle vessel

## No second Co.in China

Our QC is more QC than our customer's QC

| Product Dimension | Top dia:95mm Bottom dia:95mm Height:98mm Weight:418g Capacity:464mll Custom design are welcome,2oz,4oz,6oz,8oz,10oz,12oz and etc are availible |
|-------------------|------------------------------------------------------------------------------------------------------------------------------------------------|
| Decoration        | Spray color,printing,silk-screen,frosted,electroplating,laser and etc                                                                          |
| Material          | Embossed Round Shaped Ceramic Candle Jars With Foot                                                                                            |
| Sample            | Exist sampe in stock for free<br>Sent collected by courier                                                                                     |
| Sample time       | Sample in stock:5-7days<br>Custom sample:15 days                                                                                               |
| Packing           | Normal safety packing,48pcs/ctn                                                                                                                |
| Delivery date     | 45 days after order confirmed                                                                                                                  |
| Payment terms     | 30% pay by T/T ,the balance paid after showing the B/L copy                                                                                    |
| Certificate       | Annealing(Candle holder)test                                                                                                                   |