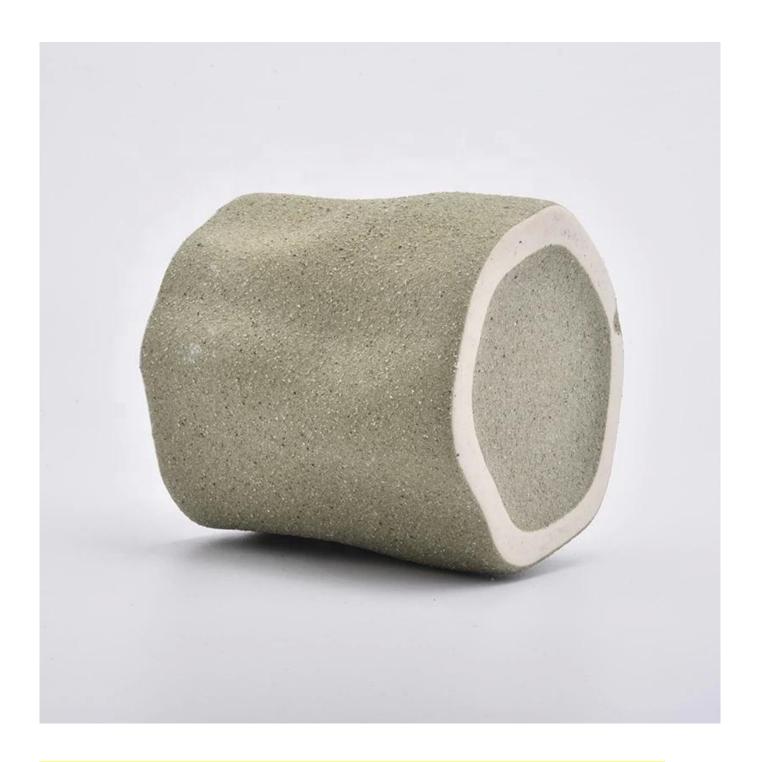

## Wholesales Frosted votive ceramic candle vessel

## No second Co.in China

Our QC is more QC than our customer's QC

| Product Dimension | Top dia:95mm Bottom dia:95mm Height:98mm Weight:418g Capacity:464mll Custom design are welcome,2oz,4oz,6oz,8oz,10oz,12oz and etc are availible |
|-------------------|------------------------------------------------------------------------------------------------------------------------------------------------|
| Decoration        | Spray color,printing,silk-screen,frosted,electroplating,laser and etc                                                                          |
| Material          | Embossed Round Shaped Ceramic Candle Jars With Foot                                                                                            |
| Sample            | Exist sampe in stock for free<br>Sent collected by courier                                                                                     |
| Sample time       | Sample in stock:5-7days<br>Custom sample:15 days                                                                                               |
| Packing           | Normal safety packing,48pcs/ctn                                                                                                                |
| Delivery date     | 45 days after order confirmed                                                                                                                  |
| Payment terms     | 30% pay by T/T ,the balance paid after showing the B/L copy                                                                                    |
| Certificate       | Annealing(Candle holder)test                                                                                                                   |