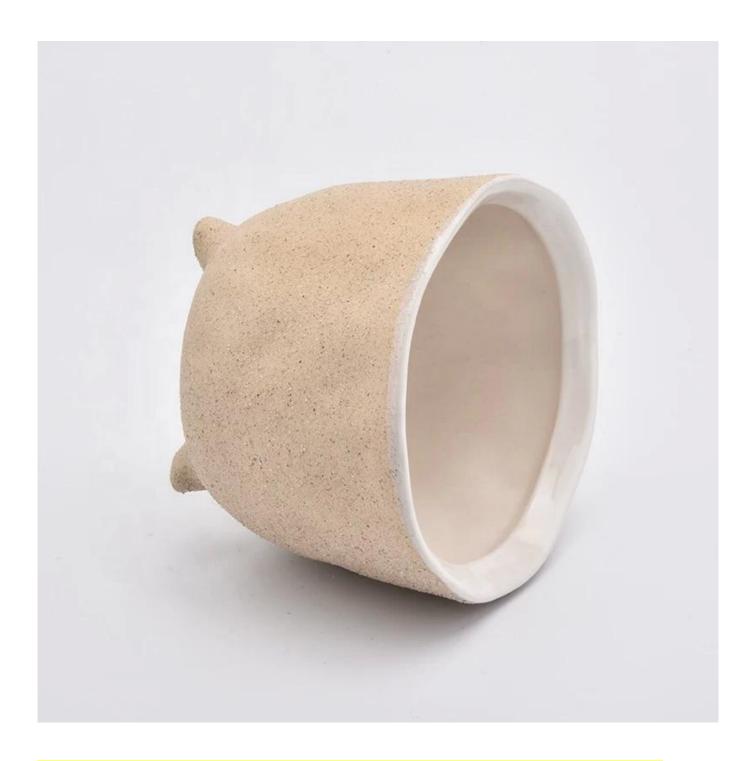

## Wholesales Frosted aroma standing ceramic candle vessel

## No second Co.in China

Our QC is more QC than our customer's QC

| Product Dimension | Top dia:135mm Bottom dia:100mm Height:110mm Weight:563g Capacity:840ml  Custom design are welcome,2oz,4oz,6oz,8oz,10oz,12oz and etc are availible |
|-------------------|---------------------------------------------------------------------------------------------------------------------------------------------------|
| Decoration        | Spray color,printing,silk-screen,frosted,electroplating,laser and etc                                                                             |
| Material          | Embossed Round Shaped Ceramic Candle Jars With Foot                                                                                               |
| Sample            | Exist sampe in stock for free<br>Sent collected by courier                                                                                        |
| Sample time       | Sample in stock:5-7days<br>Custom sample:15 days                                                                                                  |
| Packing           | Normal safety packing,48pcs/ctn                                                                                                                   |
| Delivery date     | 45 days after order confirmed                                                                                                                     |
| Payment terms     | 30% pay by T/T ,the balance paid after showing the B/L copy                                                                                       |
| Certificate       | Annealing(Candle holder)test                                                                                                                      |