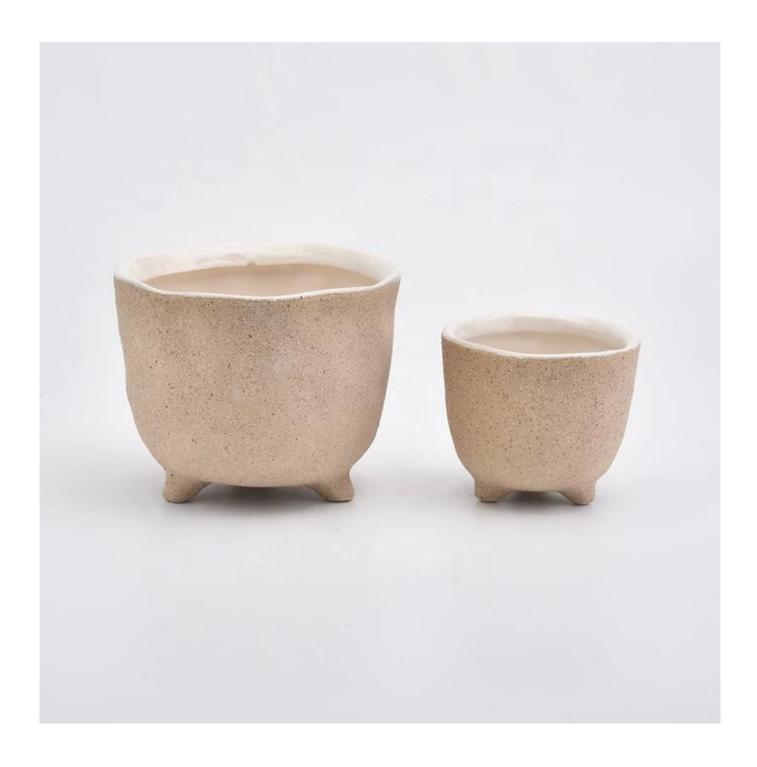

## Wholesales Frosted aroma standing ceramic candle vessel

## No second Co.in China

Our QC is more QC than our customer's QC

| Product Dimension | Top dia:135mm Bottom dia:100mm Height:110mm Weight:563g Capacity:840ml  Custom design are welcome,2oz,4oz,6oz,8oz,10oz,12oz and etc are availible |
|-------------------|---------------------------------------------------------------------------------------------------------------------------------------------------|
| Decoration        | Spray color,printing,silk-screen,frosted,electroplating,laser and etc                                                                             |
| Material          | Embossed Round Shaped Ceramic Candle Jars With Foot                                                                                               |
| Sample            | Exist sampe in stock for free<br>Sent collected by courier                                                                                        |
| Sample time       | Sample in stock:5-7days<br>Custom sample:15 days                                                                                                  |
| Packing           | Normal safety packing,48pcs/ctn                                                                                                                   |
| Delivery date     | 45 days after order confirmed                                                                                                                     |
| Payment terms     | 30% pay by T/T ,the balance paid after showing the B/L copy                                                                                       |
| Certificate       | Annealing(Candle holder)test                                                                                                                      |