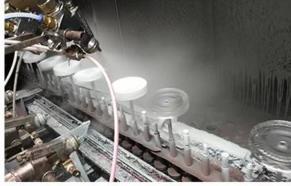

Screen Printing

Frosted

Sandblasted

#### 1) Can you do printing on the glass?

Yes,we can.We could offer various printing ways: screen printing, hot stamping, decal attachment, frosting, sandblasting, etc.