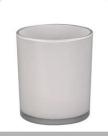

## Wholesales Frosted aroma standing ceramic candle vessel

## No second Co.in China

Our QC is more QC than our customer's QC

| Product Dimension | Top dia:135mm Bottom dia:100mm Height:110mm Weight:563g Capacity:840ml  Custom design are welcome,2oz,4oz,6oz,8oz,10oz,12oz and etc are availible |
|-------------------|---------------------------------------------------------------------------------------------------------------------------------------------------|
| Decoration        | Spray color,printing,silk-screen,frosted,electroplating,laser and etc                                                                             |
| Material          | Embossed Round Shaped Ceramic Candle Jars With Foot                                                                                               |
| Sample            | Exist sampe in stock for free<br>Sent collected by courier                                                                                        |
| Sample time       | Sample in stock:5-7days<br>Custom sample:15 days                                                                                                  |
| Packing           | Normal safety packing,48pcs/ctn                                                                                                                   |
| Delivery date     | 45 days after order confirmed                                                                                                                     |
| Payment terms     | 30% pay by T/T ,the balance paid after showing the B/L copy                                                                                       |
| Certificate       | Annealing(Candle holder)test                                                                                                                      |