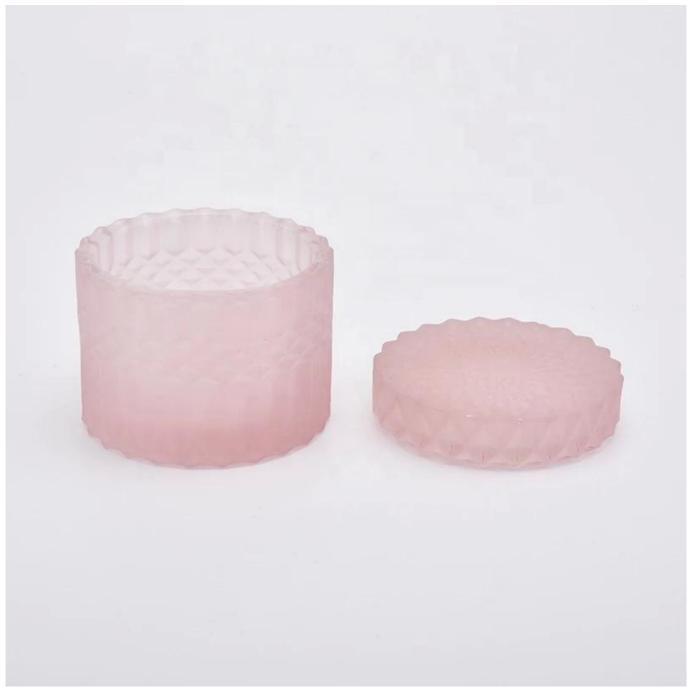

## QC Extra Six Steps

No major quality complaints for 9 years

**Product Description** 

Specification

 $Product \ name \ \frac{Wholesales}{decoration} \ 8 \ oz \ 12 \ oz \ luxury \ pink \ frosted \ glass \ candle \ holder \ with \ lid \ home \ decoration$ 