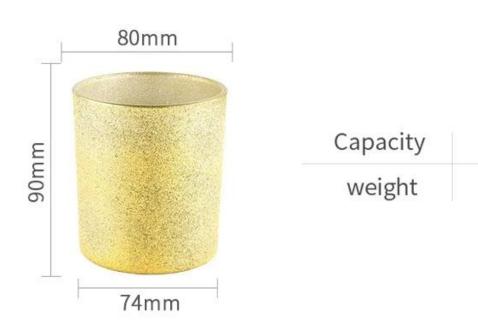

| Measure           | Item No.:SGHL21121532 Top dia: 80mm Bottom dia: 74mm Height: 90mm Weight: 290g Capacity: 300ml |
|-------------------|------------------------------------------------------------------------------------------------|
| Packing           | Normal packing, Individual gift box, PVC box, window box, color box, white box, etc            |
| Delivery<br>time  | Within 35 days after the sample and order confirmed                                            |
| Payment<br>term   | 30% deposit by T/T in advance and the balance against the copy of B/L                          |
| Shipment          | By sea,by air,by Express and your shipping agent is acceptable                                 |
| Usage<br>Occasion | Home decor,Wedding Decoration,Wedding Favors,Decoration enhancement,                           |