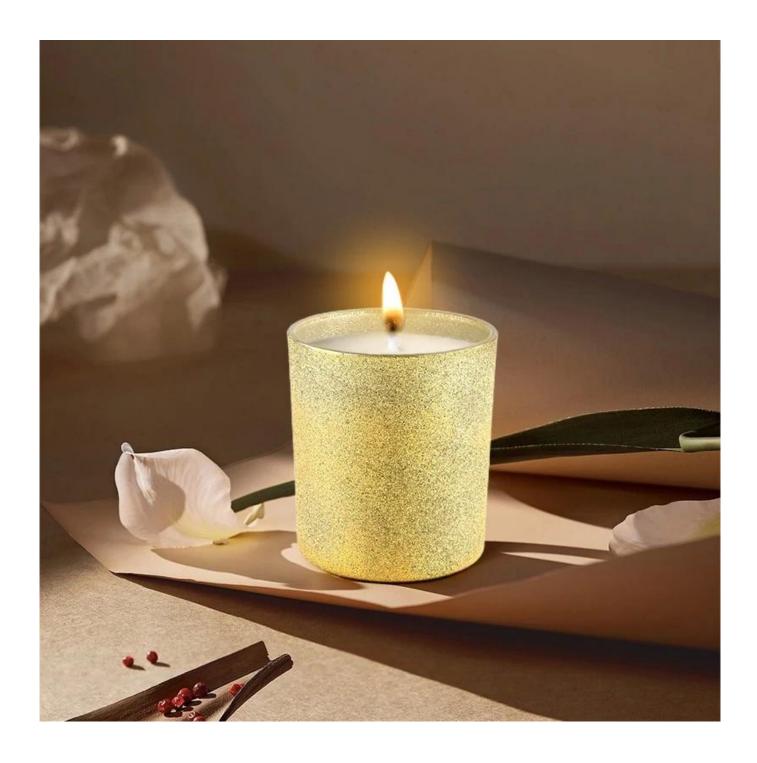

300ml

290g

Luxury designed with different finishes, perfect for your DIY candles as a surprised scented candle gift expressing luxury seasonal greetings.

Bring a luscious and beautiful apothecary aroma to your home with our pretty <u>glass</u> <u>candle jars</u>. Using in your home as a decorative home fragrance packaging container.

<u>Sunny glassware</u> offer different candle jar decorations like color spray, hand paint, silk screen print, electroplate, laser cut, etching, decal and foil applications. These decorated candle holders make your houses beautiful and warm, fully of loved scents.