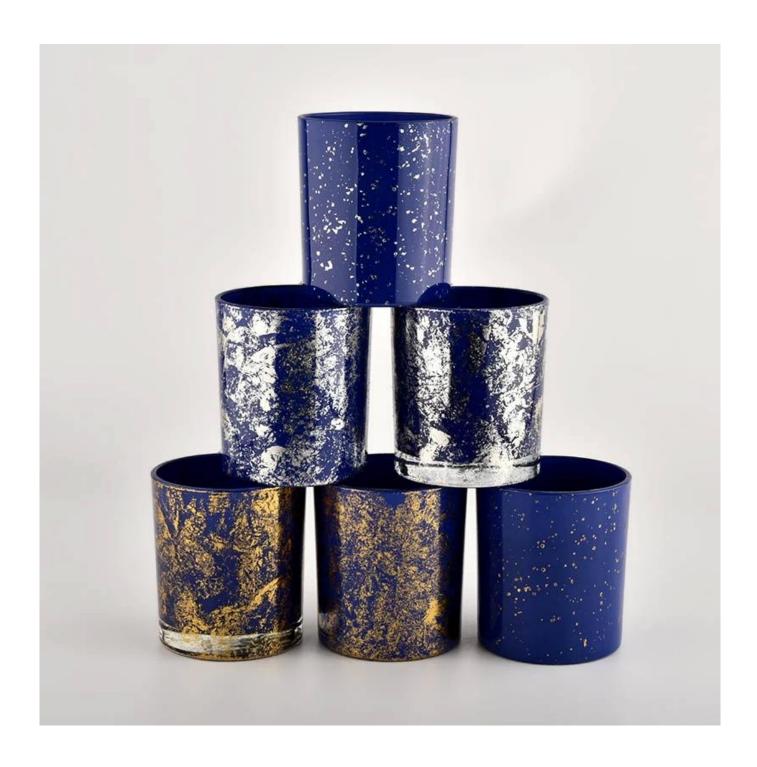

# Wholesale white printing dust with bule glass candle jar for making supplier

Product quality is the major focus in <u>Sunny Glassware</u>. <u>Sunny Glassware</u> once demolished 80,000 pcs of glass vessel with barely visible blemish.

| product name         | Wholesale white printing dust with bule glass candle jar for making supplier                                         |
|----------------------|----------------------------------------------------------------------------------------------------------------------|
| Sample time          | <ol> <li>5 days if there is glass shape and size</li> <li>15 days, if you need new shapes and sizes glass</li> </ol> |
| Measure              | Item No.:SGHL21112622 Top dia:80mm Bottom dia:74mm Height:90mm Weight:303g Capacity:290ml                            |
| Packing              | Normal packing,Individual gift box, PVC box, window box, color box, white box, etc                                   |
| <b>Delivery time</b> | Within 35 days after the sample and order confirmed                                                                  |