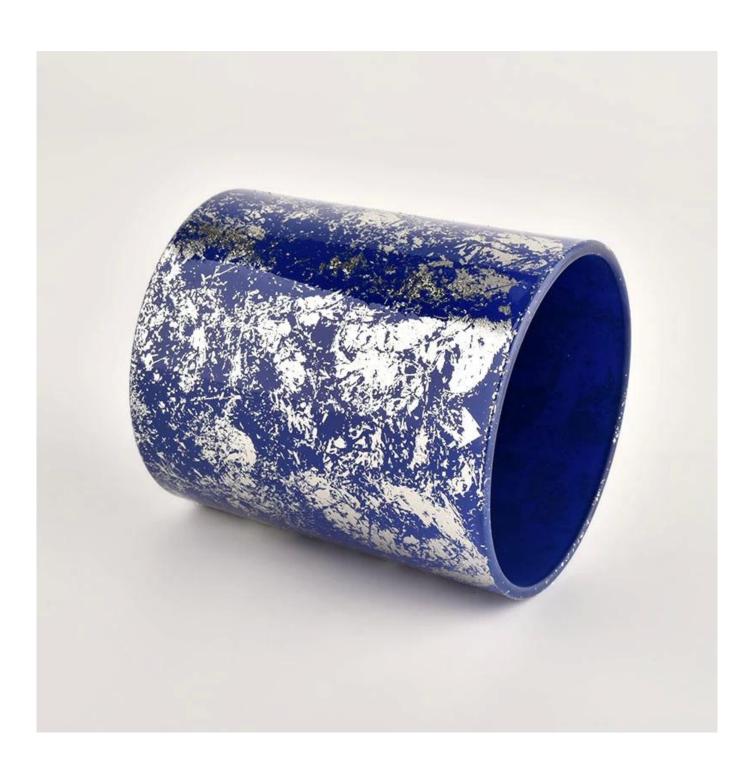

# Wholesale white printing dust with bule glass candle jar for making supplier

Product quality is the major focus in <u>Sunny Glassware</u>. <u>Sunny Glassware</u> once demolished 80,000 pcs of glass vessel with barely visible blemish.

| product name         | Wholesale white printing dust with bule glass candle jar for making supplier                                         |
|----------------------|----------------------------------------------------------------------------------------------------------------------|
| Sample time          | <ol> <li>5 days if there is glass shape and size</li> <li>15 days, if you need new shapes and sizes glass</li> </ol> |
| Measure              | Item No.:SGHL21112622 Top dia:80mm Bottom dia:74mm Height:90mm Weight:303g Capacity:290ml                            |
| Packing              | Normal packing,Individual gift box, PVC box, window box, color box, white box, etc                                   |
| <b>Delivery time</b> | Within 35 days after the sample and order confirmed                                                                  |