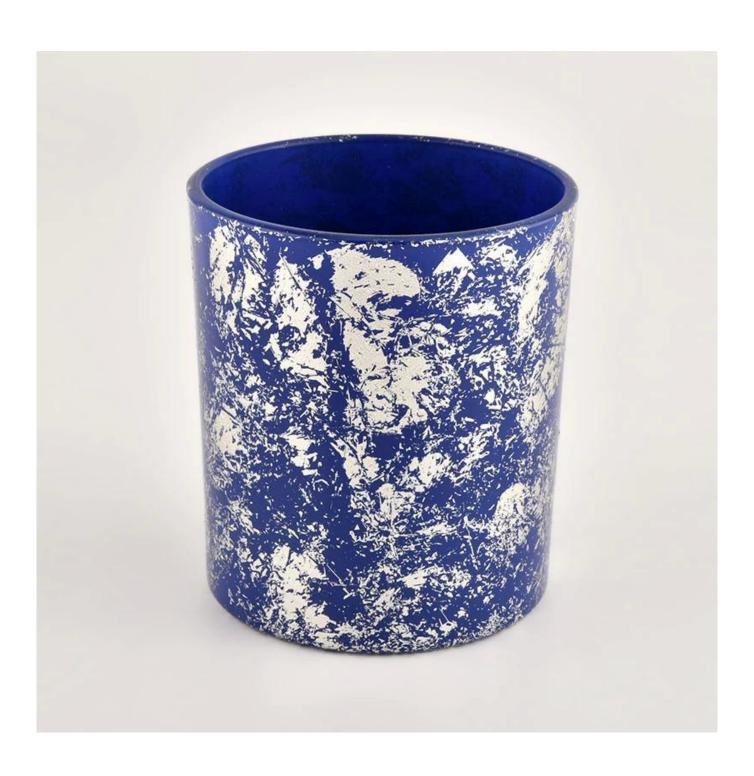

# Wholesale white printing dust with bule glass candle jar for making supplier

Product quality is the major focus in <u>Sunny Glassware</u>. <u>Sunny Glassware</u> once demolished 80,000 pcs of glass vessel with barely visible blemish.

| product name         | Wholesale white printing dust with bule glass candle jar for making supplier                                         |
|----------------------|----------------------------------------------------------------------------------------------------------------------|
| Sample time          | <ol> <li>5 days if there is glass shape and size</li> <li>15 days, if you need new shapes and sizes glass</li> </ol> |
| Measure              | Item No.:SGHL21112622 Top dia:80mm Bottom dia:74mm Height:90mm Weight:303g Capacity:290ml                            |
| Packing              | Normal packing,Individual gift box, PVC box, window box, color box, white box, etc                                   |
| <b>Delivery time</b> | Within 35 days after the sample and order confirmed                                                                  |