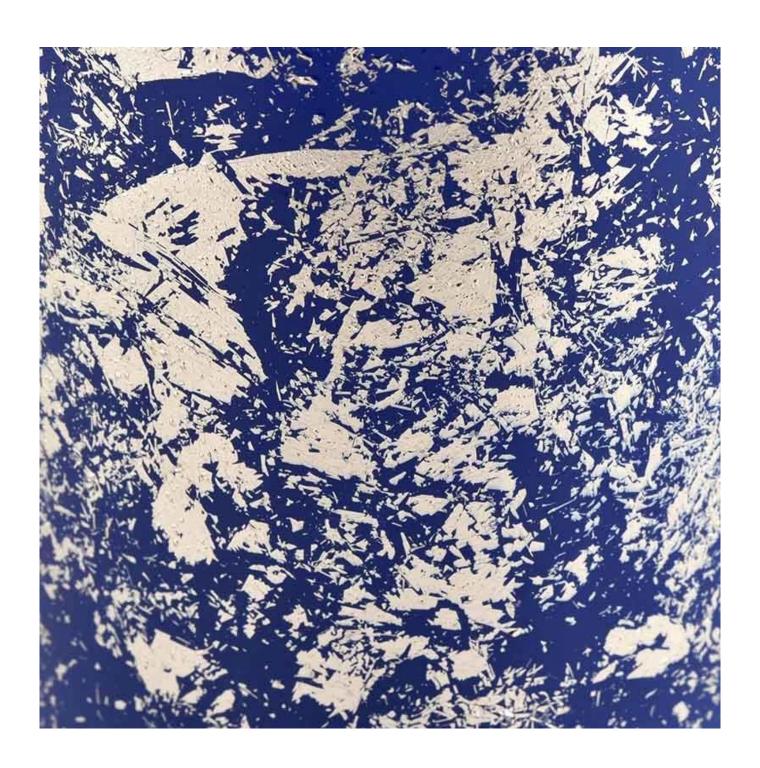

# Wholesale white printing dust with bule glass candle jar for making supplier

Product quality is the major focus in <u>Sunny Glassware</u>. <u>Sunny Glassware</u> once demolished 80,000 pcs of glass vessel with barely visible blemish.

| product name         | Wholesale white printing dust with bule glass candle jar for making supplier                                         |
|----------------------|----------------------------------------------------------------------------------------------------------------------|
| Sample time          | <ol> <li>5 days if there is glass shape and size</li> <li>15 days, if you need new shapes and sizes glass</li> </ol> |
| Measure              | Item No.:SGHL21112622 Top dia:80mm Bottom dia:74mm Height:90mm Weight:303g Capacity:290ml                            |
| Packing              | Normal packing,Individual gift box, PVC box, window box, color box, white box, etc                                   |
| <b>Delivery time</b> | Within 35 days after the sample and order confirmed                                                                  |