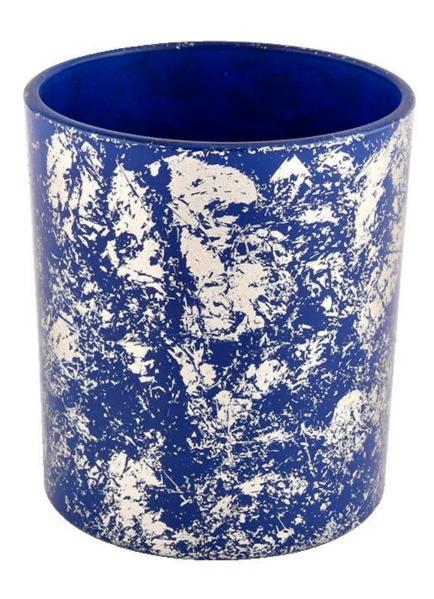

# Wholesale white printing dust with bule glass candle jar for making supplier

Product quality is the major focus in <u>Sunny Glassware</u>. <u>Sunny Glassware</u> once demolished 80,000 pcs of glass vessel with barely visible blemish.

| product name         | Wholesale white printing dust with bule glass candle jar for making supplier                                         |
|----------------------|----------------------------------------------------------------------------------------------------------------------|
| Sample time          | <ol> <li>5 days if there is glass shape and size</li> <li>15 days, if you need new shapes and sizes glass</li> </ol> |
| Measure              | Item No.:SGHL21112622 Top dia:80mm Bottom dia:74mm Height:90mm Weight:303g Capacity:290ml                            |
| Packing              | Normal packing,Individual gift box, PVC box, window box, color box, white box, etc                                   |
| <b>Delivery time</b> | Within 35 days after the sample and order confirmed                                                                  |