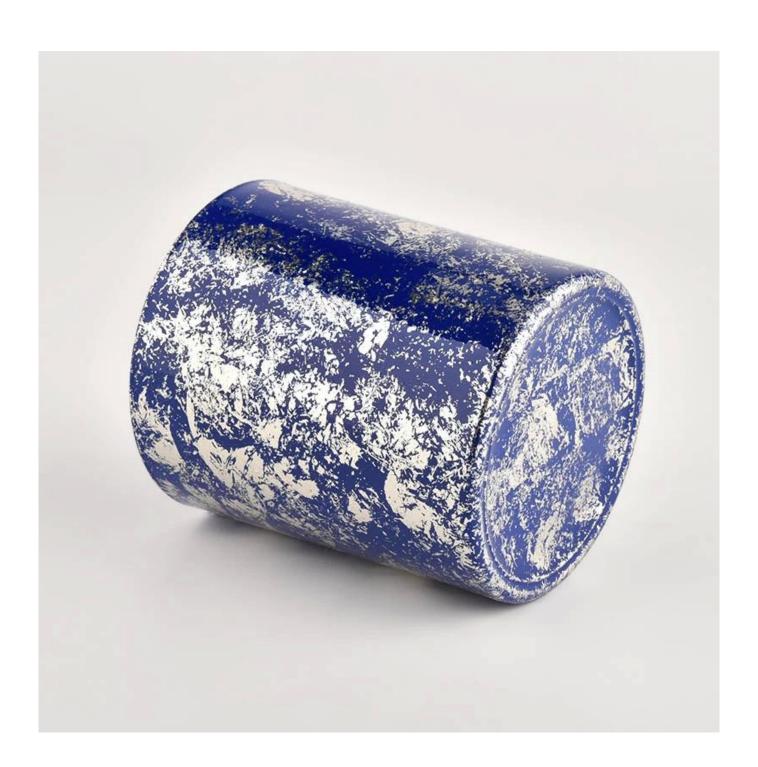

# Wholesale white printing dust with bule glass candle jar for making supplier

Product quality is the major focus in <u>Sunny Glassware</u>. <u>Sunny Glassware</u> once demolished 80,000 pcs of glass vessel with barely visible blemish.

| product name         | Wholesale white printing dust with bule glass candle jar for making supplier                                         |
|----------------------|----------------------------------------------------------------------------------------------------------------------|
| Sample time          | <ol> <li>5 days if there is glass shape and size</li> <li>15 days, if you need new shapes and sizes glass</li> </ol> |
| Measure              | Item No.:SGHL21112622 Top dia:80mm Bottom dia:74mm Height:90mm Weight:303g Capacity:290ml                            |
| Packing              | Normal packing,Individual gift box, PVC box, window box, color box, white box, etc                                   |
| <b>Delivery time</b> | Within 35 days after the sample and order confirmed                                                                  |