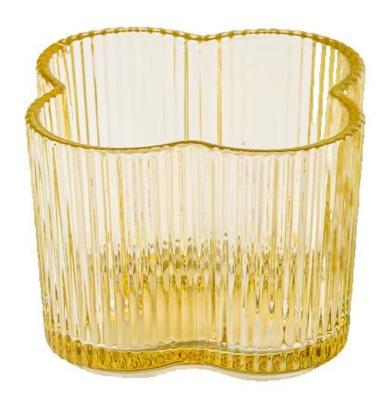

### product description

| Name              | Popular green color glass candle vessel with flower design                                                          |
|-------------------|---------------------------------------------------------------------------------------------------------------------|
| Sample time       | 1. 5 days if there is glass shape and size 2. 15 days, if you need new shapes and sizes glass                       |
| Measure           | Item No:SGCX25030715 Top dia: 106*106mm Bottom dia: 97*97mm Max dia□124mm Height: 85mm Weight: 520g Capacity: 520ml |
| Packing           | Normal packing,Individual gift box, PVC box, window box, color box, white box, etc                                  |
| Delivery<br>time  | Within 35 days after the sample and order confirmed                                                                 |
| Payment<br>term   | 30% deposit by T/T in advance and the balance against the copy of B/L                                               |
| Shipment          | By sea,by air,by Express and your shipping agent is acceptable                                                      |
| Usage<br>Occasion | Home decor, Wedding Decoration, Wedding Favors, Decoration enhancement,                                             |

This classic 10 ounce glass tumbler is a fantastic choice for high end scented poured candles. Set up as an aromatherapy cup for the home or wedding party or as a vase for the wedding centerpiece.