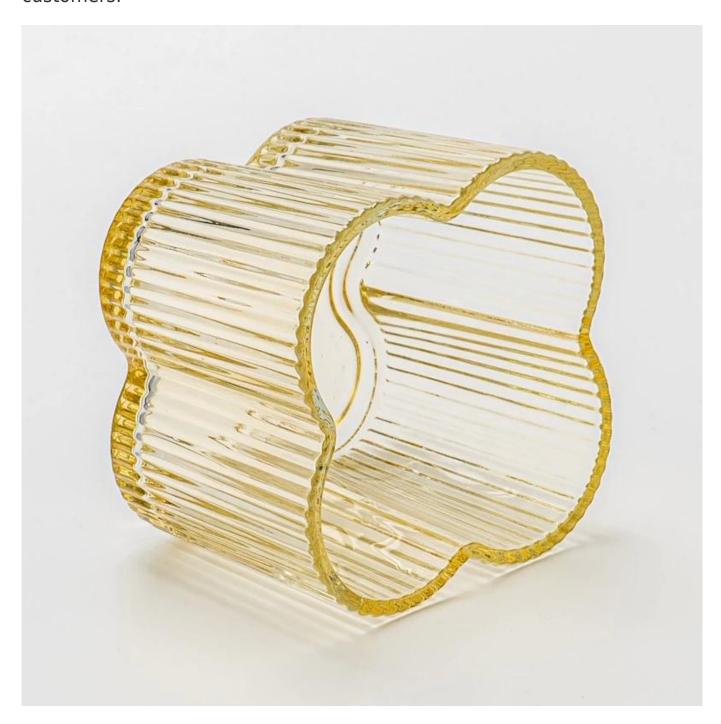

With a gorgeous, crystal clear glass composition, Beautiful craftsmanship and fine glassware go hand-in-hand, and no vessel demonstrates that more eloquently than this glass candle jar. Keep your candles in a container that they deserve, and provide a pretty presentation to your customers.

This youthful and vigorous <u>glass candle jars</u> provide various choice. No matter as candle jar, or as storage jar, It can bring warmth and happiness to your life, customize pattern jars provide you more choices that matches with your home decoration. You can work out more patterns for you candle brand!