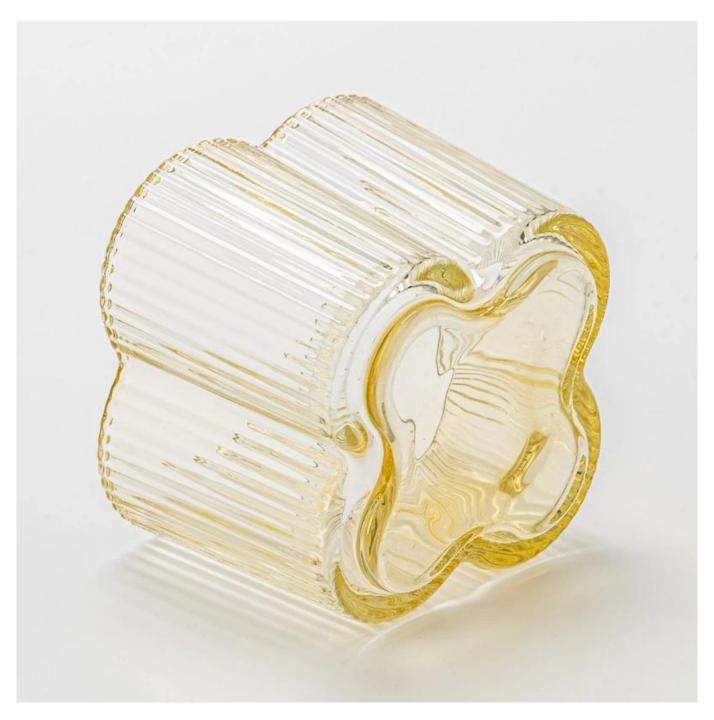

With a gorgeous, crystal clear glass composition, Beautiful craftsmanship and fine glassware go hand-in-hand, and no vessel demonstrates that more eloquently than this glass candle jar. Keep your candles in a container that they deserve, and provide a pretty presentation to your customers.

This youthful and vigorous <u>glass candle jars</u> provide various choice. No matter as candle jar, or as storage jar, It can bring warmth and happiness to your life, customize pattern jars provide you more choices that matches with your home decoration. You can work out more patterns for you candle brand!