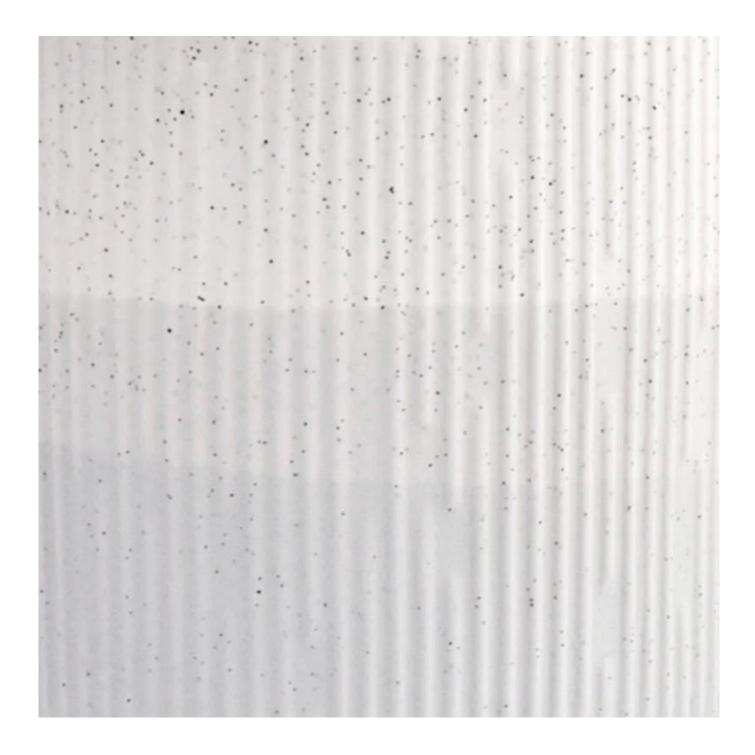

This youthful and vigorous <u>ceramic candle jars</u> provide various choice. No matter as candle jar, or as storage jar, It can bring warmth and happiness

to your life, customize pattern jars provide you more choices that matches with your home decoration. You can work out more patterns for you candle brand!

Unusual shapes and simple style-perfect for presenting your style in any room. Quality, impressive style and these <u>ceramic candle jars</u> so very gift worthy.

This decorative candle jar is the perfect gift for friendship and makes a elegance high-end gift for your loved ones. Everyone will appreciate the craftsmanship quality of this exquisite <u>ceramic candle jars.</u>

This gorgeous <u>ceramic candle jars</u> matches with any home decoration furniture, for example, dining table, cooking bench, dressing table, tea table, coffee bar and bookshelves. It is also easy going with restaurants and hotels. When the candle is lighted, the room is filled with aroma!