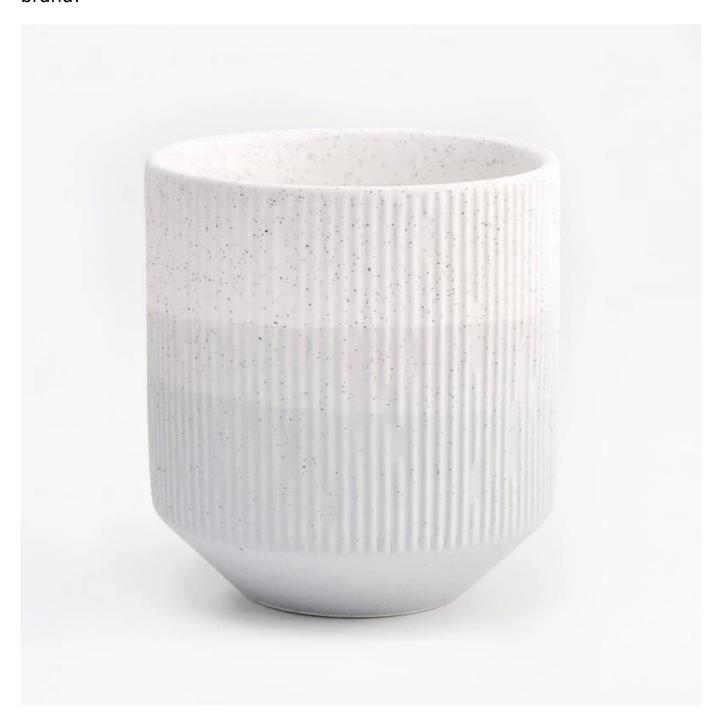

This youthful and vigorous <u>ceramic candle jars</u> provide various choice. No matter as candle jar, or as storage jar, It can bring warmth and happiness

to your life, customize pattern jars provide you more choices that matches with your home decoration. You can work out more patterns for you candle brand!

Unusual shapes and simple style-perfect for presenting your style in any room. Quality, impressive style and these <u>ceramic candle jars</u> so very gift worthy.

This decorative candle jar is the perfect gift for friendship and makes a elegance high-end gift for your loved ones. Everyone will appreciate the craftsmanship quality of this exquisite <u>ceramic candle jars.</u>

This gorgeous <u>ceramic candle jars</u> matches with any home decoration furniture, for example, dining table, cooking bench, dressing table, tea table, coffee bar and bookshelves. It is also easy going with restaurants and hotels. When the candle is lighted, the room is filled with aroma!