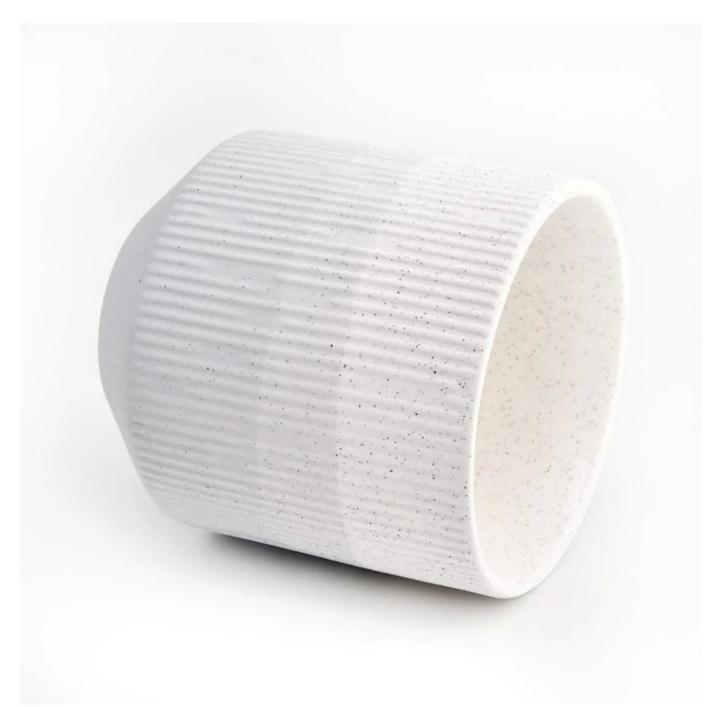

This youthful and vigorous <u>ceramic candle jars</u> provide various choice. No matter as candle jar, or as storage jar, It can bring warmth and happiness

to your life, customize pattern jars provide you more choices that matches with your home decoration. You can work out more patterns for you candle brand!

Unusual shapes and simple style-perfect for presenting your style in any room. Quality, impressive style and these <u>ceramic candle jars</u> so very gift worthy.

This decorative candle jar is the perfect gift for friendship and makes a elegance high-end gift for your loved ones. Everyone will appreciate the craftsmanship quality of this exquisite <u>ceramic candle jars.</u>

This gorgeous <u>ceramic candle jars</u> matches with any home decoration furniture, for example, dining table, cooking bench, dressing table, tea table, coffee bar and bookshelves. It is also easy going with restaurants and hotels. When the candle is lighted, the room is filled with aroma!