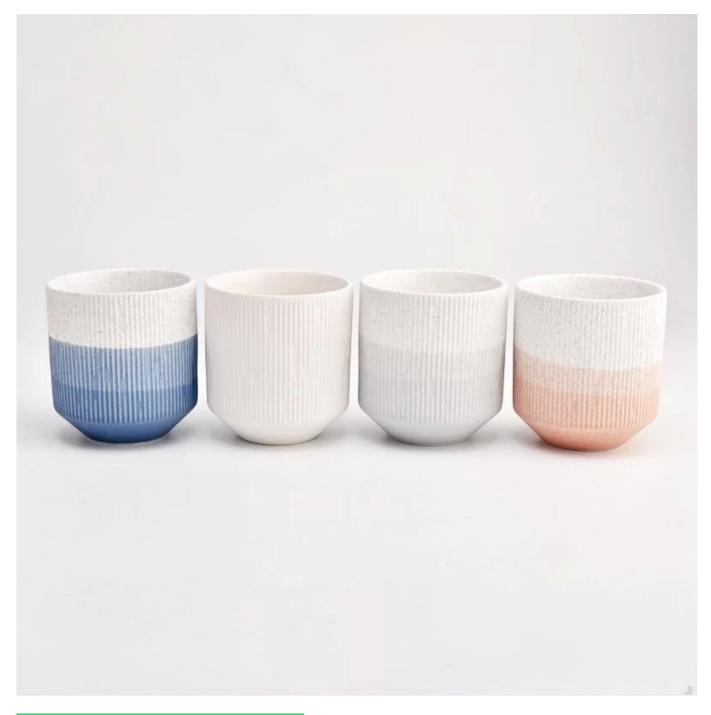

This youthful and vigorous <u>ceramic candle jars</u> provide various choice. No matter as candle jar, or as storage jar, It can bring warmth and happiness

to your life, customize pattern jars provide you more choices that matches with your home decoration. You can work out more patterns for you candle brand!

Unusual shapes and simple style-perfect for presenting your style in any room. Quality, impressive style and these <u>ceramic candle jars</u> so very gift worthy.

This decorative candle jar is the perfect gift for friendship and makes a elegance high-end gift for your loved ones. Everyone will appreciate the craftsmanship quality of this exquisite <u>ceramic candle jars.</u>

This gorgeous <u>ceramic candle jars</u> matches with any home decoration furniture, for example, dining table, cooking bench, dressing table, tea table, coffee bar and bookshelves. It is also easy going with restaurants and hotels. When the candle is lighted, the room is filled with aroma!