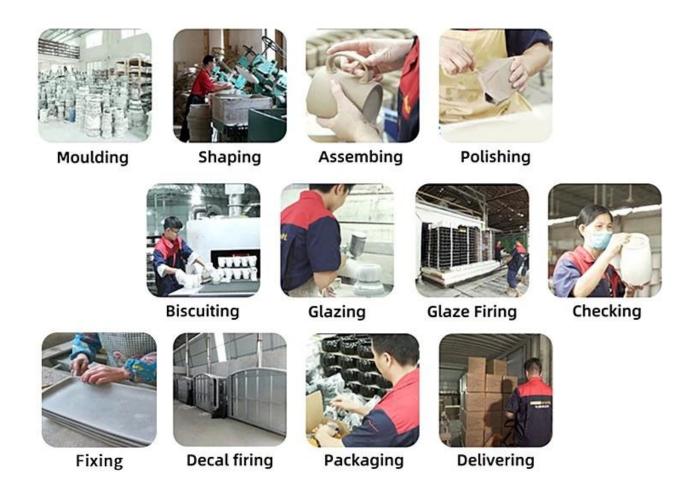

ative candle jar is the perfect gift for friendship and makes a elegance high-end gift for your loved ones. Everyone will appreciate the craftsmanship quality of this exquisite <u>ceramic candle jars.</u>



This gorgeous <u>ceramic candle jars</u> matches with any home decoration furniture, for example, dining table, cooking bench, dressing table, tea table, coffee bar and bookshelves. It is also easy going with restaurants and hotels. When the candle is lighted, the room is filled with aroma!



Wide range of application

## WIDE RANGE OF APPLICATION

Suitable for: home life/coffee shop/restaurant/wedding/party/Christmas etc



HOME LIFE



COFFEE SHOP



RESTAURANT



WEDDING



**PARTY** 



CHRISTMAS ETC

Factory

## · FACTORY ·







## **Technological process**

## PROCESS CRAFTS



## **Packing & Shipping**

# 

# Different From The Peer



Own professional shipping company( Shenzhen Sunny Worldwide logistics)



20+ years freight history and WCA members.

# **PACKING**

We have Normal packing, PVC box
Window box,carton box,pallet Color box, White box,ect.
of course,we can customize
Individual gift box for you.





#### 1) Can you combine many items assorted in one container in my first order?

Yes, we can. But the quantity of each ordered item should reach our MOQ.

## 2) If any quality problem, how can you settle it for us?

When discharging the container, you need to inspect all the cargo. If any breakage or

defect products were founded, you must take the pictures from the original carton. All the claims must be presented within 15 working days after dischargi