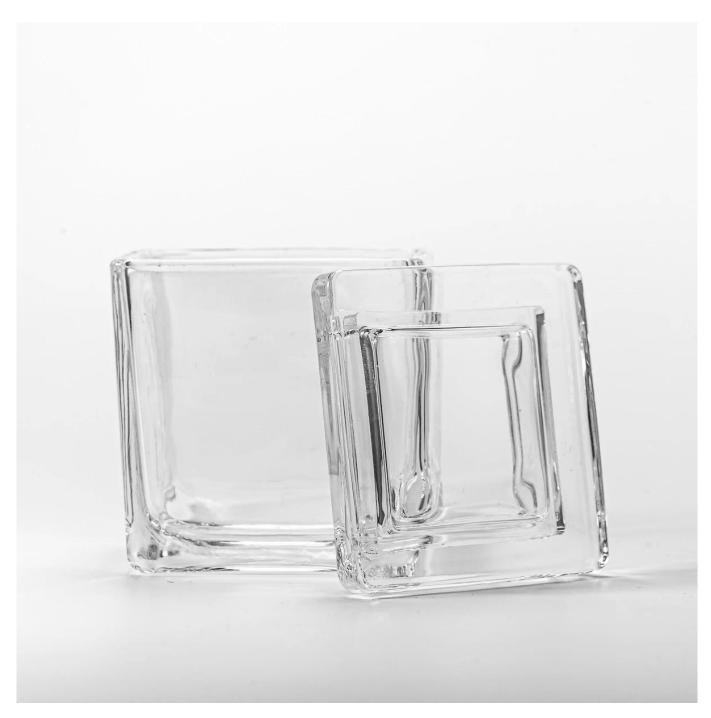

With a gorgeous, crystal clear glass composition, Beautiful craftsmanship

and fine glassware go hand-in-hand, and no vessel demonstrates that more eloquently than this glass candle jar. Keep your candles in a container that they deserve, and provide a pretty presentation to your customers.

This youthful and vigorous <u>glass candle jars</u> provide various choice. No matter as candle jar, or as storage jar, It can bring warmth and happiness to your life, customize pattern jars provide you more choices that matches with your home decoration. You can work out more patterns for you candle brand!