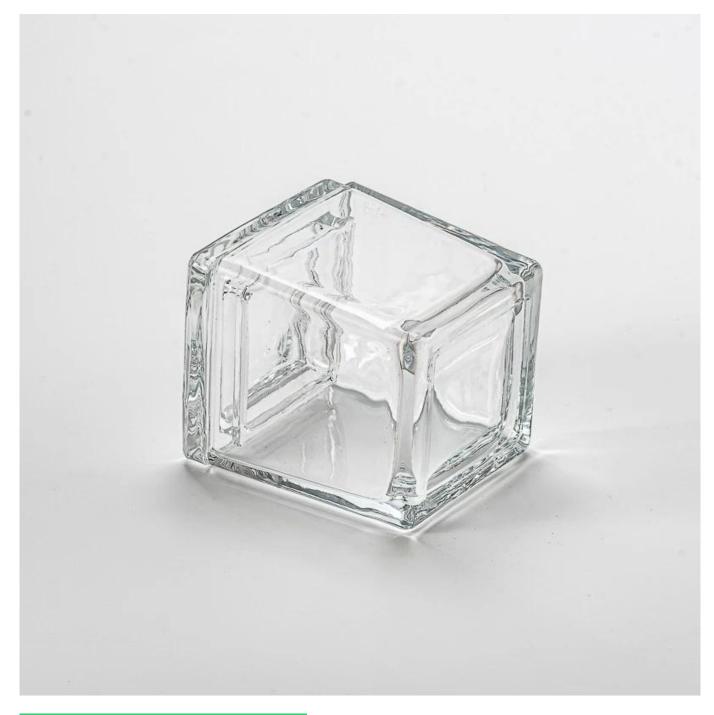

With a gorgeous, crystal clear glass composition, Beautiful craftsmanship

and fine glassware go hand-in-hand, and no vessel demonstrates that more eloquently than this glass candle jar. Keep your candles in a container that they deserve, and provide a pretty presentation to your customers.

This youthful and vigorous <u>glass candle jars</u> provide various choice. No matter as candle jar, or as storage jar, It can bring warmth and happiness to your life, customize pattern jars provide you more choices that matches with your home decoration. You can work out more patterns for you candle brand!