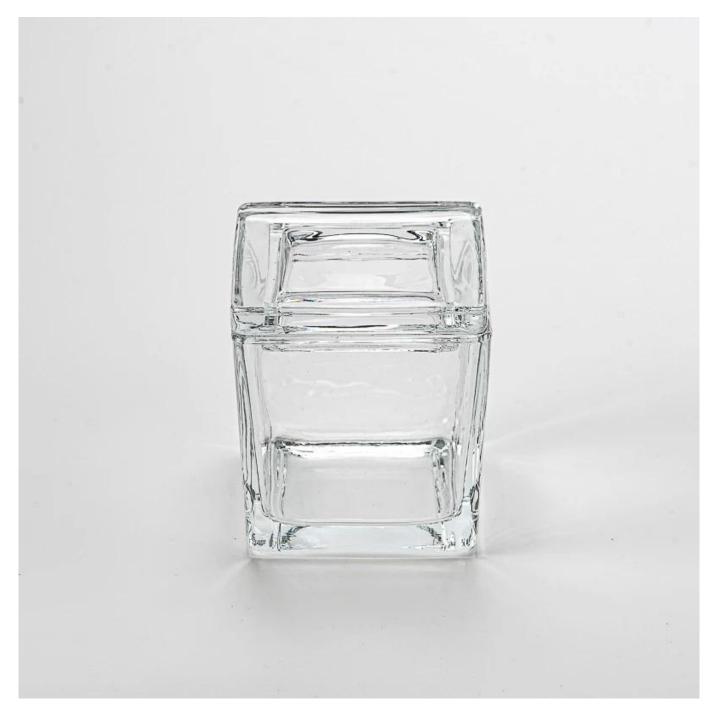

With a gorgeous, crystal clear glass composition, Beautiful craftsmanship

and fine glassware go hand-in-hand, and no vessel demonstrates that more eloquently than this glass candle jar. Keep your candles in a container that they deserve, and provide a pretty presentation to your customers.

This youthful and vigorous <u>glass candle jars</u> provide various choice. No matter as candle jar, or as storage jar, It can bring warmth and happiness to your life, customize pattern jars provide you more choices that matches with your home decoration. You can work out more patterns for you candle brand!