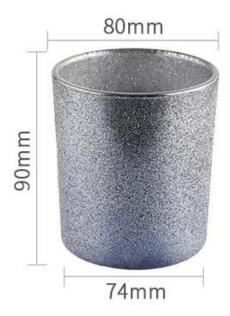

## Wholesale smoky gray frosted glass wax decorative glass candle jar

product name

Wholesale smoky gray frosted glass wax decorative glass candle jar

| Sample time       | 1. 5 days if there is glass shape and size<br>2. 15 days, if you need new shapes and sizes glass |  |
|-------------------|--------------------------------------------------------------------------------------------------|--|
| Measure           | Item No.:SGHL21121536 Top dia: 80mm Bottom dia: 74mm Height: 90mm Weight: 290g Capacity: 300ml   |  |
| Packing           | Normal packing, Individual gift box, PVC box, window box, color box, white box, etc              |  |
| Delivery<br>time  | Within 35 days after the sample and order confirmed                                              |  |
| Payment<br>term   | 30% deposit by T/T in advance and the balance against the copy of B/L                            |  |
| Shipment          | By sea,by air,by Express and your shipping agent is acceptable                                   |  |
| Usage<br>Occasion | Home decor, Wedding Decoration, Wedding Favors, Decoration enhancement,                          |  |