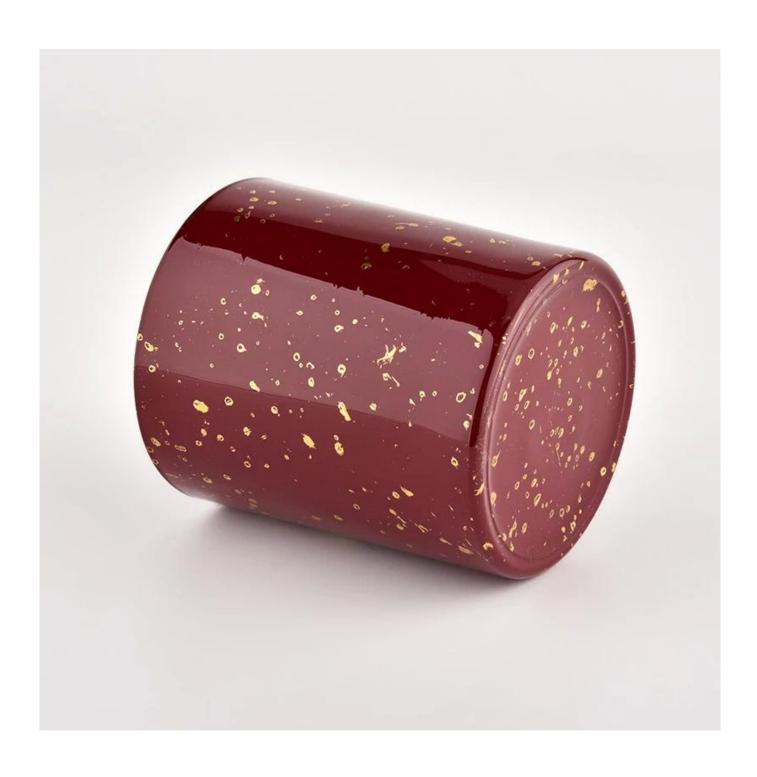

#### Wholesale red glass candle jar with high quality

Product quality is the major focus in <u>Sunny Glassware</u>. <u>Sunny Glassware</u> once demolished 80,000 pcs of glass vessel with barely visible blemish.

| product name  | Wholesale red glass candle jar with high quality                                                                        |
|---------------|-------------------------------------------------------------------------------------------------------------------------|
| Sample time   | <ul><li>1. 5 days if there is glass shape and size</li><li>2. 15 days, if you need new shapes and sizes glass</li></ul> |
| Measure       | Item No.:SGHL21112612 Top dia:80mm Bottom dia:74mm Height:90mm Weight:303g Capacity:290ml                               |
| Packing       | Normal packing,Individual gift box, PVC box, window box, color box, white box, etc                                      |
| Delivery time | Within 35 days after the sample and order confirmed                                                                     |
| Payment term  | 30% deposit by T/T in advance and the balance against the copy of B/L                                                   |