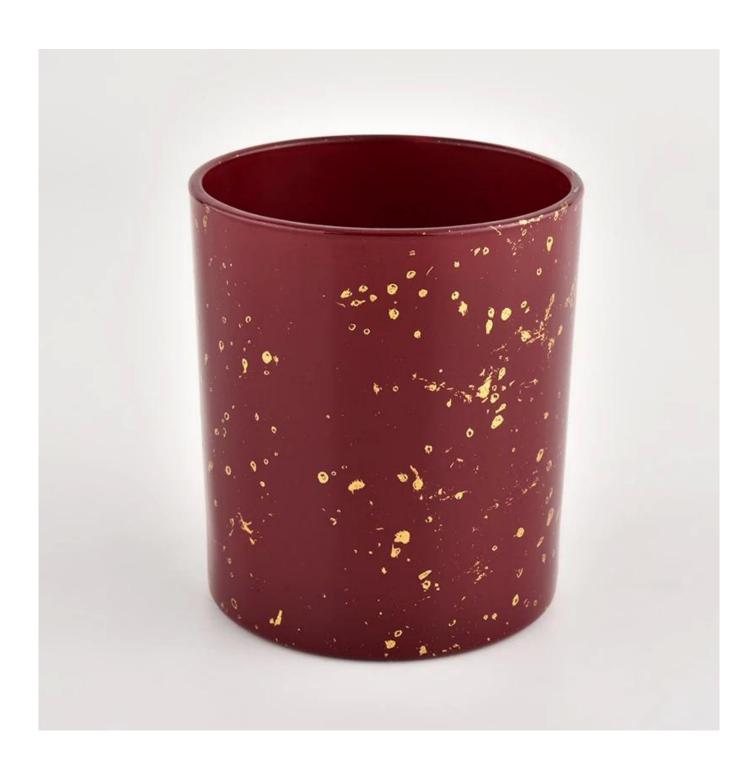

#### Wholesale red glass candle jar with high quality

Product quality is the major focus in <u>Sunny Glassware</u>. <u>Sunny Glassware</u> once demolished 80,000 pcs of glass vessel with barely visible blemish.

| product name  | Wholesale red glass candle jar with high quality                                                                        |
|---------------|-------------------------------------------------------------------------------------------------------------------------|
| Sample time   | <ul><li>1. 5 days if there is glass shape and size</li><li>2. 15 days, if you need new shapes and sizes glass</li></ul> |
| Measure       | Item No.:SGHL21112612 Top dia:80mm Bottom dia:74mm Height:90mm Weight:303g Capacity:290ml                               |
| Packing       | Normal packing,Individual gift box, PVC box, window box, color box, white box, etc                                      |
| Delivery time | Within 35 days after the sample and order confirmed                                                                     |
| Payment term  | 30% deposit by T/T in advance and the balance against the copy of B/L                                                   |