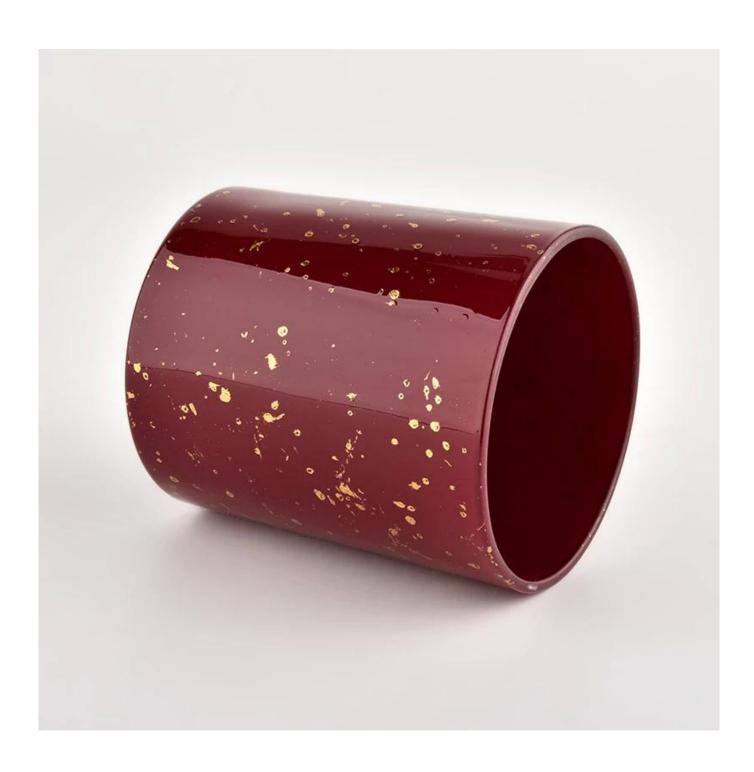

#### Wholesale red glass candle jar with high quality

Product quality is the major focus in <u>Sunny Glassware</u>. <u>Sunny Glassware</u> once demolished 80,000 pcs of glass vessel with barely visible blemish.

| product name  | Wholesale red glass candle jar with high quality                                                                        |
|---------------|-------------------------------------------------------------------------------------------------------------------------|
| Sample time   | <ul><li>1. 5 days if there is glass shape and size</li><li>2. 15 days, if you need new shapes and sizes glass</li></ul> |
| Measure       | Item No.:SGHL21112612 Top dia:80mm Bottom dia:74mm Height:90mm Weight:303g Capacity:290ml                               |
| Packing       | Normal packing,Individual gift box, PVC box, window box, color box, white box, etc                                      |
| Delivery time | Within 35 days after the sample and order confirmed                                                                     |
| Payment term  | 30% deposit by T/T in advance and the balance against the copy of B/L                                                   |