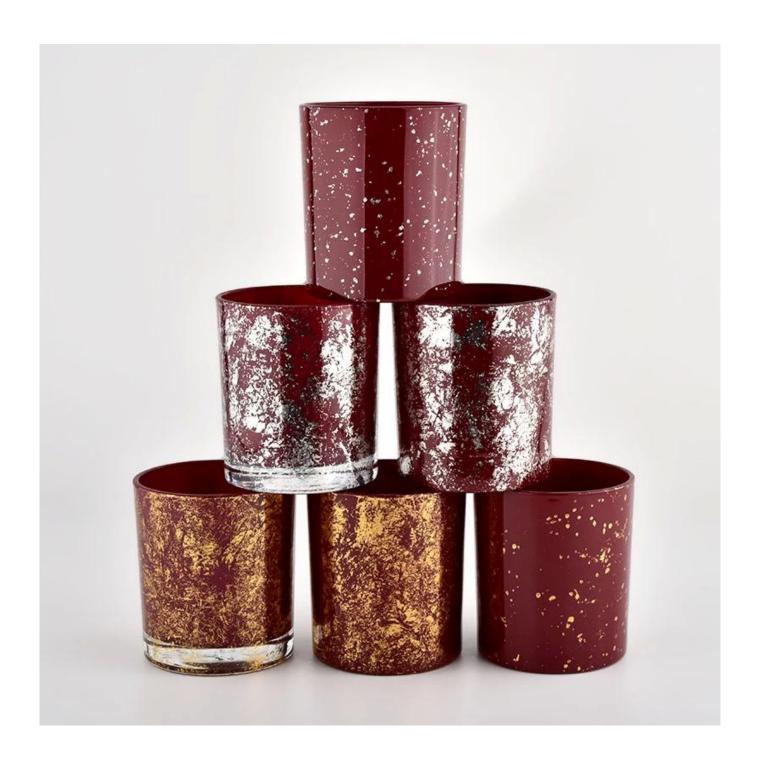

#### Wholesale red glass candle jar with high quality

Product quality is the major focus in <u>Sunny Glassware</u>. <u>Sunny Glassware</u> once demolished 80,000 pcs of glass vessel with barely visible blemish.

| product name  | Wholesale red glass candle jar with high quality                                                                        |
|---------------|-------------------------------------------------------------------------------------------------------------------------|
| Sample time   | <ul><li>1. 5 days if there is glass shape and size</li><li>2. 15 days, if you need new shapes and sizes glass</li></ul> |
| Measure       | Item No.:SGHL21112612 Top dia:80mm Bottom dia:74mm Height:90mm Weight:303g Capacity:290ml                               |
| Packing       | Normal packing,Individual gift box, PVC box, window box, color box, white box, etc                                      |
| Delivery time | Within 35 days after the sample and order confirmed                                                                     |
| Payment term  | 30% deposit by T/T in advance and the balance against the copy of B/L                                                   |