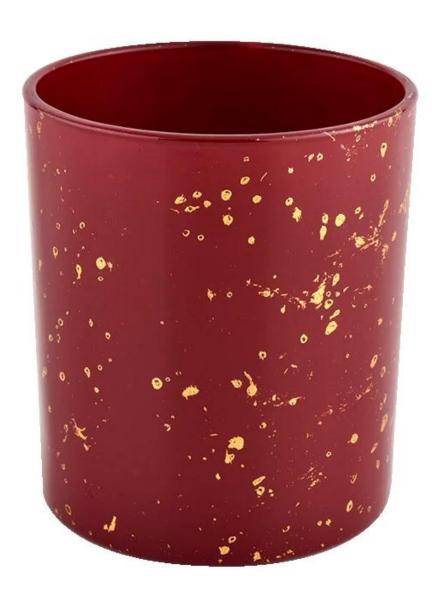

#### Wholesale red glass candle jar with high quality

Product quality is the major focus in <u>Sunny Glassware</u>. <u>Sunny Glassware</u> once demolished 80,000 pcs of glass vessel with barely visible blemish.

| product name  | Wholesale red glass candle jar with high quality                                                                        |
|---------------|-------------------------------------------------------------------------------------------------------------------------|
| Sample time   | <ul><li>1. 5 days if there is glass shape and size</li><li>2. 15 days, if you need new shapes and sizes glass</li></ul> |
| Measure       | Item No.:SGHL21112612 Top dia:80mm Bottom dia:74mm Height:90mm Weight:303g Capacity:290ml                               |
| Packing       | Normal packing,Individual gift box, PVC box, window box, color box, white box, etc                                      |
| Delivery time | Within 35 days after the sample and order confirmed                                                                     |
| Payment term  | 30% deposit by T/T in advance and the balance against the copy of B/L                                                   |