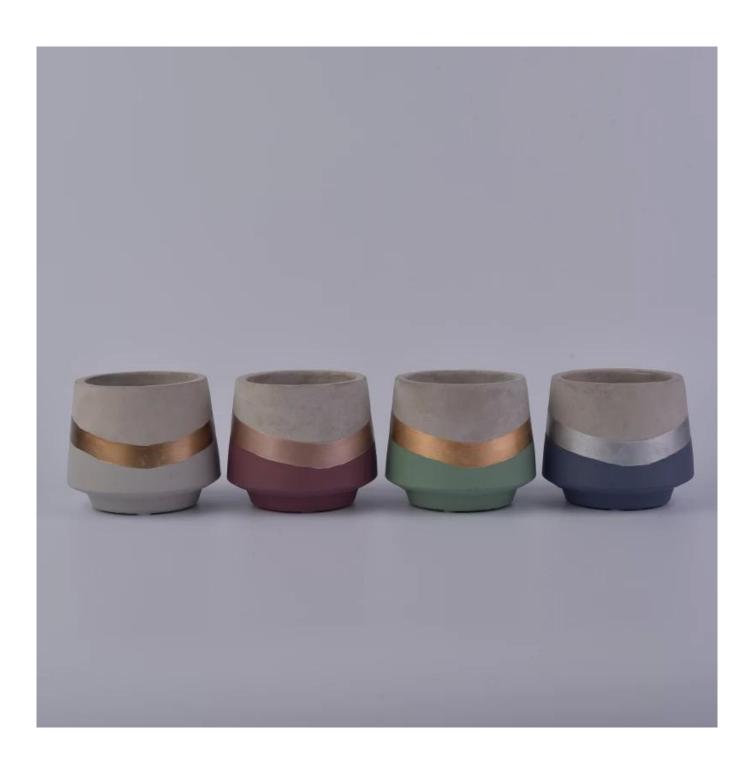

| Wholesale popular grey concrete cement candle vessels |  |  |  |  |  |  |  |
|-------------------------------------------------------|--|--|--|--|--|--|--|
|                                                       |  |  |  |  |  |  |  |
|                                                       |  |  |  |  |  |  |  |
|                                                       |  |  |  |  |  |  |  |
|                                                       |  |  |  |  |  |  |  |
|                                                       |  |  |  |  |  |  |  |
|                                                       |  |  |  |  |  |  |  |
|                                                       |  |  |  |  |  |  |  |
|                                                       |  |  |  |  |  |  |  |
|                                                       |  |  |  |  |  |  |  |
|                                                       |  |  |  |  |  |  |  |
|                                                       |  |  |  |  |  |  |  |

### **Product Size**

Top dia: 90.5mm Bottom dia: 73.5mm

Max dia: 106 Height: 88.6mm Weight: 410g Capacity: 400ml

4oz,6oz,8oz,10oz,12oz,14oz and other dimension are availible

**Custom design are welcome** 

Material Concrete Candle Jars, concrete candle vessel, cement candle, concrete candle

Samples Existing clear glass samples for free

Sent collected by courier

Samples time 5-7 days after confirming.

Packing Normal Packing, 48pcs per carton