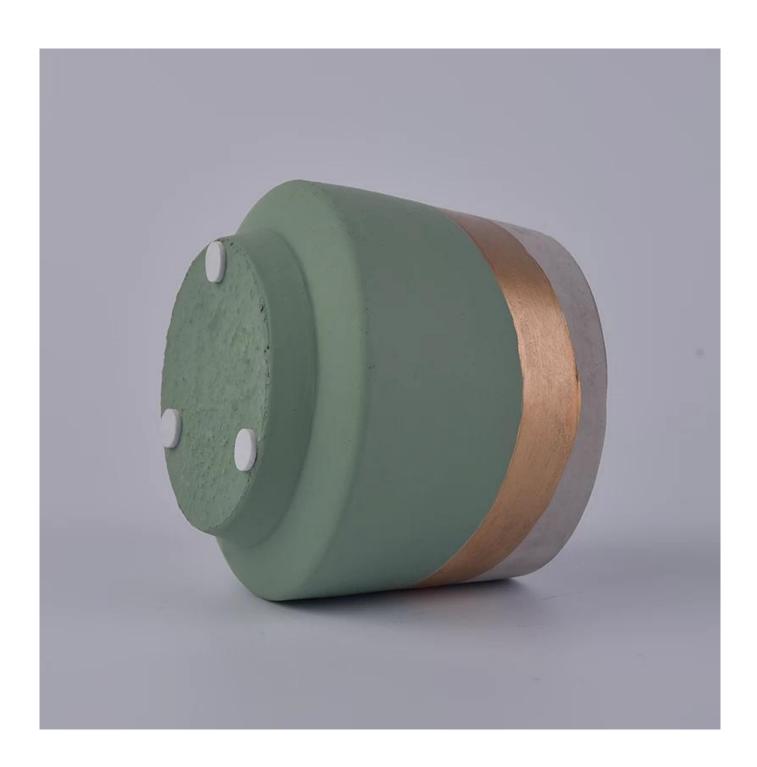

| Wholesale popular grey concrete cement candle vessels |  |  |  |  |  |  |  |
|-------------------------------------------------------|--|--|--|--|--|--|--|
|                                                       |  |  |  |  |  |  |  |
|                                                       |  |  |  |  |  |  |  |
|                                                       |  |  |  |  |  |  |  |
|                                                       |  |  |  |  |  |  |  |
|                                                       |  |  |  |  |  |  |  |
|                                                       |  |  |  |  |  |  |  |
|                                                       |  |  |  |  |  |  |  |
|                                                       |  |  |  |  |  |  |  |
|                                                       |  |  |  |  |  |  |  |
|                                                       |  |  |  |  |  |  |  |
|                                                       |  |  |  |  |  |  |  |

### **Product Size**

Top dia: 90.5mm Bottom dia: 73.5mm

Max dia: 106 Height: 88.6mm Weight: 410g Capacity: 400ml

4oz,6oz,8oz,10oz,12oz,14oz and other dimension are availible

**Custom design are welcome** 