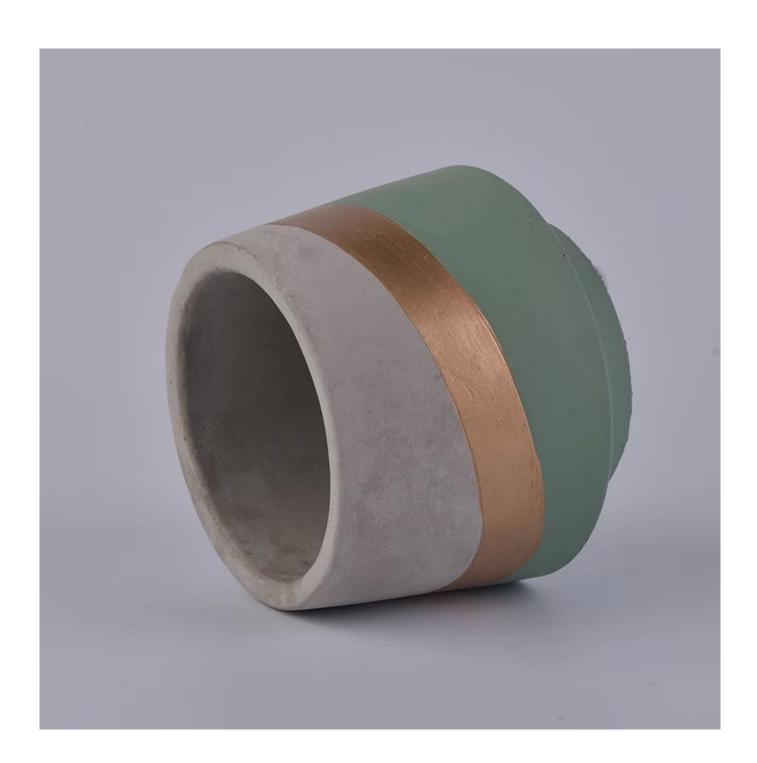

| Wholesale popular grey concrete cement candle vessels |  |  |  |  |  |  |  |
|-------------------------------------------------------|--|--|--|--|--|--|--|
|                                                       |  |  |  |  |  |  |  |
|                                                       |  |  |  |  |  |  |  |
|                                                       |  |  |  |  |  |  |  |
|                                                       |  |  |  |  |  |  |  |
|                                                       |  |  |  |  |  |  |  |
|                                                       |  |  |  |  |  |  |  |
|                                                       |  |  |  |  |  |  |  |
|                                                       |  |  |  |  |  |  |  |
|                                                       |  |  |  |  |  |  |  |
|                                                       |  |  |  |  |  |  |  |
|                                                       |  |  |  |  |  |  |  |

### **Product Size**

Top dia: 90.5mm Bottom dia: 73.5mm

Max dia: 106 Height: 88.6mm Weight: 410g Capacity: 400ml

4oz,6oz,8oz,10oz,12oz,14oz and other dimension are availible

**Custom design are welcome** 