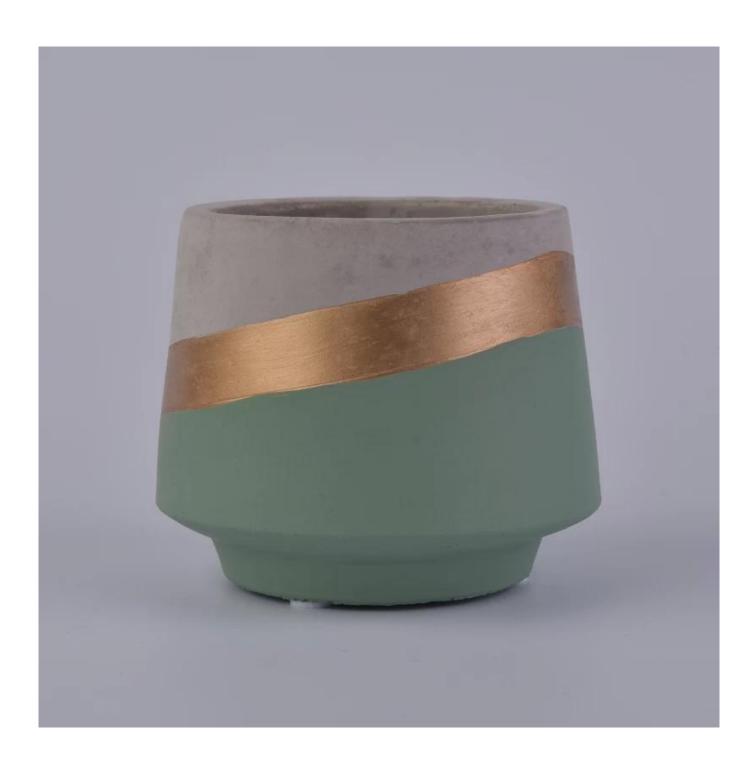

## **Product Description**

Item No

SGYC18012503

### **Product Size**

Top dia: 90.5mm Bottom dia: 73.5mm

Max dia: 106 Height: 88.6mm Weight: 410g Capacity: 400ml

4oz,6oz,8oz,10oz,12oz,14oz and other dimension are availible

**Custom design are welcome** 

Material Concrete Candle Jars, concrete candle vessel, cement candle, concrete candle

Samples Existing clear glass samples for free

Sent collected by courier

Samples time 5-7 days after confirming.

Packing Normal Packing, 48pcs per carton