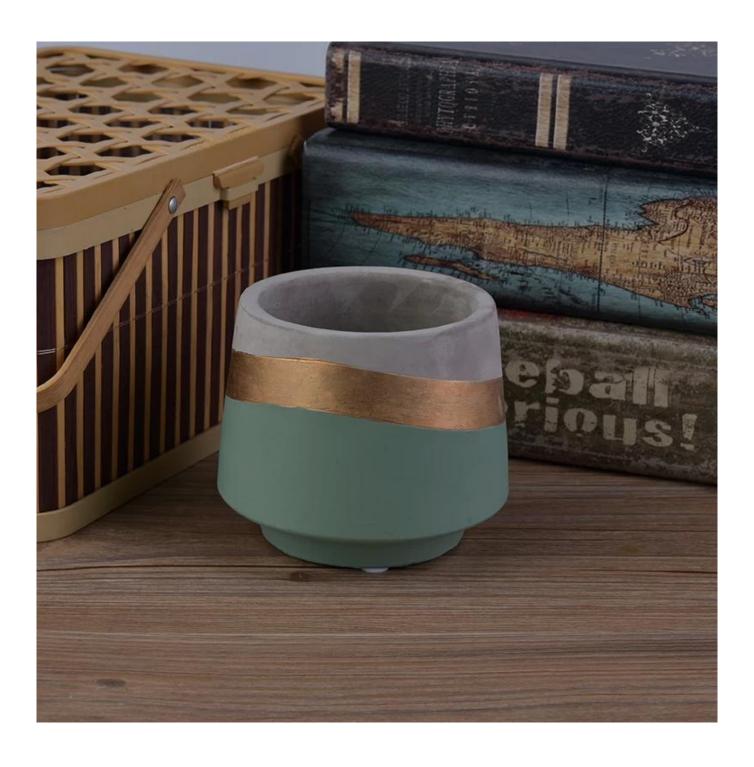

## **Product Description**

Item No

SGYC18012503

### **Product Size**

Top dia: 90.5mm Bottom dia: 73.5mm

Max dia: 106 Height: 88.6mm Weight: 410g Capacity: 400ml

4oz,6oz,8oz,10oz,12oz,14oz and other dimension are availible

**Custom design are welcome** 

Material Concrete Candle Jars, concrete candle vessel, cement candle, concrete candle

Samples Existing clear glass samples for free

Sent collected by courier

Samples time 5-7 days after confirming.

Packing Normal Packing, 48pcs per carton