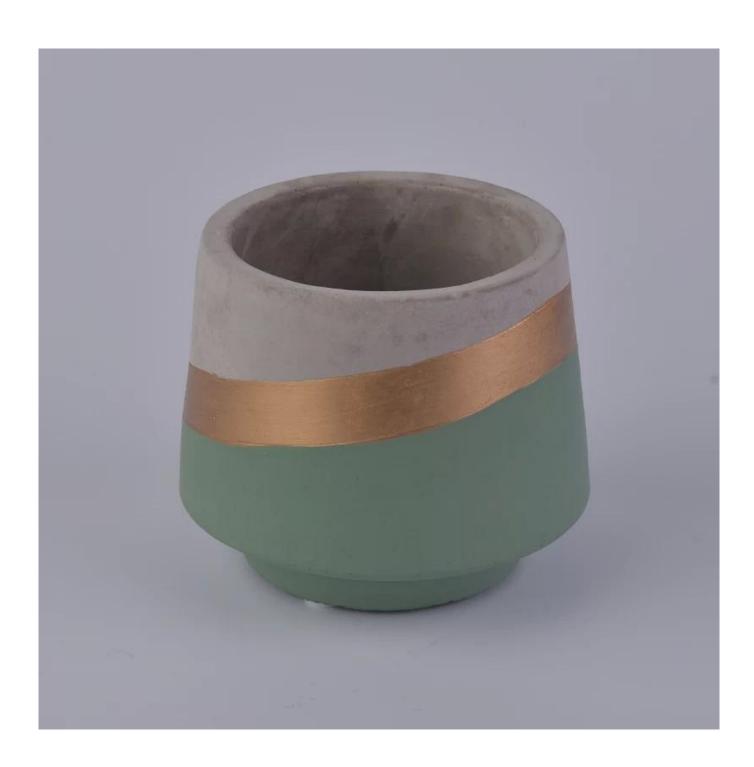

## **Product Description**

Item No

SGYC18012503

### **Product Size**

Top dia: 90.5mm Bottom dia: 73.5mm

Max dia: 106 Height: 88.6mm Weight: 410g Capacity: 400ml

4oz,6oz,8oz,10oz,12oz,14oz and other dimension are availible

**Custom design are welcome** 

Material Concrete Candle Jars, concrete candle vessel, cement candle, concrete candle

Samples Existing clear glass samples for free

Sent collected by courier

Samples time 5-7 days after confirming.

Packing Normal Packing, 48pcs per carton