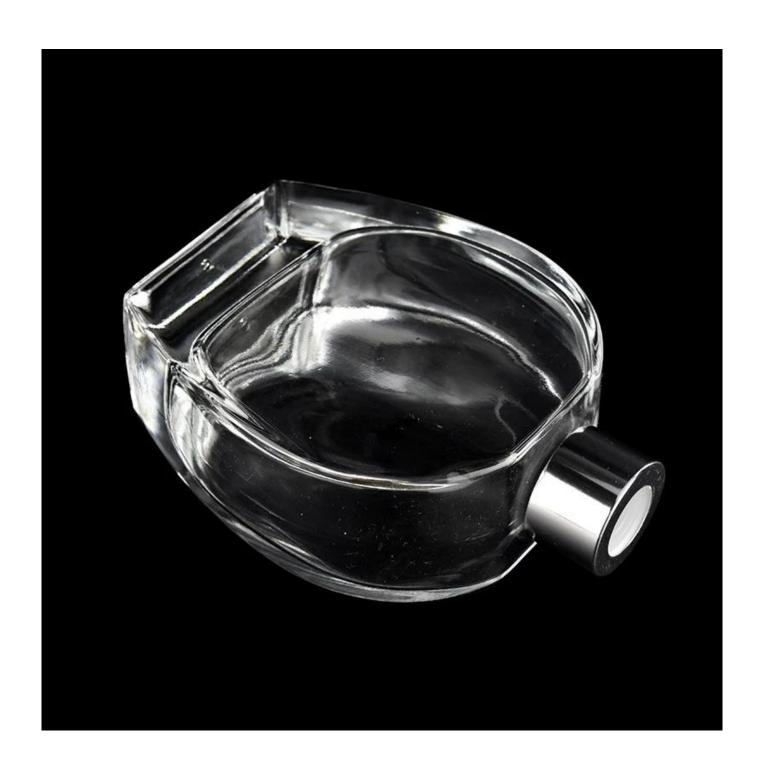

# Wholesale popular Empty 200ml Reed Diffuser Glass Bottle with cup for home decor

### **Product Description**

| product<br>name |  |
|-----------------|--|
| name            |  |

Wholesale popular Empty 200ml Reed Diffuser Glass Bottle with cup for home decor

| Sample time          | 1. 5 days if there is glass shape and size 2. 15 days, if you need new shapes and sizes glass                             |
|----------------------|---------------------------------------------------------------------------------------------------------------------------|
| Measure              | Item:SGZM22031102 Top dia: 27mm Bottom dia: 42*60mm Max dia.: 96mm Height: 126mm Weight: 368g Capacity: 225ml MOQ:5000PCS |
| Packing              | Normal packing,Individual gift box, PVC box, window box, color box, white box, etc                                        |
| <b>Delivery time</b> | Within 35 days after the sample and order confirmed                                                                       |
| Payment<br>term      | 30% deposit by T/T in advance and the balance against the copy of B/L                                                     |
| Shipment             | By sea,by air,by Express and your shipping agent is acceptable                                                            |
| Usage<br>Occasion    | Home decor,Wedding Decoration,Wedding Favors,Decoration enhancement,                                                      |