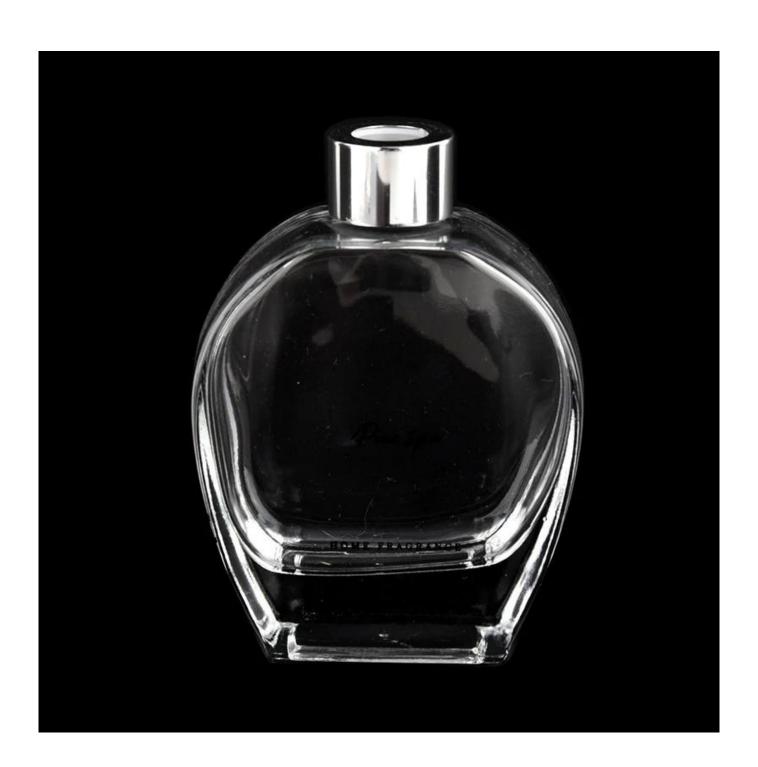

# Wholesale popular Empty 200ml Reed Diffuser Glass Bottle with cup for home decor

### **Product Description**

| product<br>name |  |
|-----------------|--|
| name            |  |

Wholesale popular Empty 200ml Reed Diffuser Glass Bottle with cup for home decor

| Sample time          | 1. 5 days if there is glass shape and size 2. 15 days, if you need new shapes and sizes glass                             |
|----------------------|---------------------------------------------------------------------------------------------------------------------------|
| Measure              | Item:SGZM22031102 Top dia: 27mm Bottom dia: 42*60mm Max dia.: 96mm Height: 126mm Weight: 368g Capacity: 225ml MOQ:5000PCS |
| Packing              | Normal packing,Individual gift box, PVC box, window box, color box, white box, etc                                        |
| <b>Delivery time</b> | Within 35 days after the sample and order confirmed                                                                       |
| Payment<br>term      | 30% deposit by T/T in advance and the balance against the copy of B/L                                                     |
| Shipment             | By sea,by air,by Express and your shipping agent is acceptable                                                            |
| Usage<br>Occasion    | Home decor,Wedding Decoration,Wedding Favors,Decoration enhancement,                                                      |