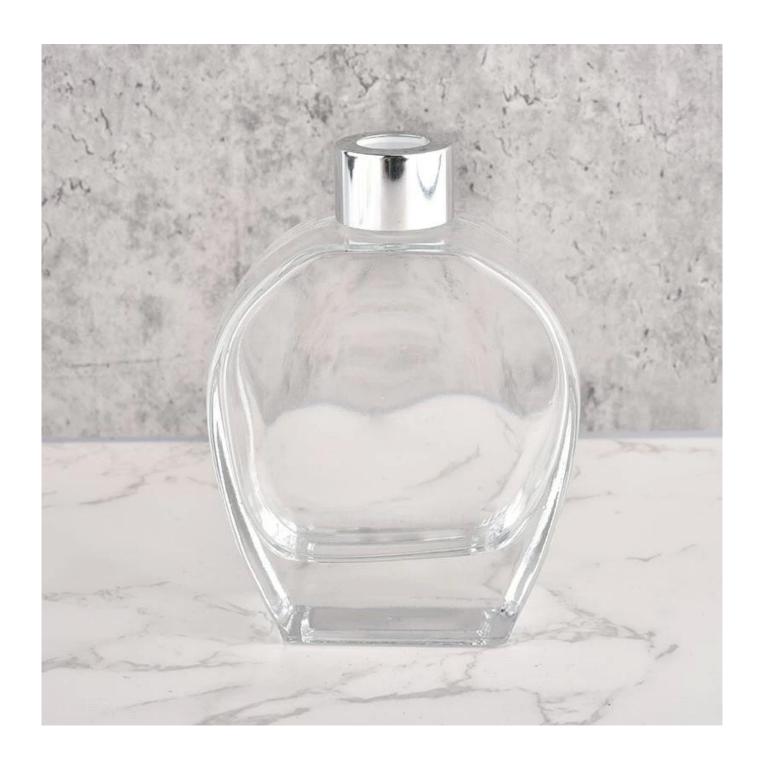

# Wholesale popular Empty 200ml Reed Diffuser Glass Bottle with cup for home decor

### **Product Description**

| product<br>name |  |
|-----------------|--|
| name            |  |

Wholesale popular Empty 200ml Reed Diffuser Glass Bottle with cup for home decor

| Sample time          | 1. 5 days if there is glass shape and size 2. 15 days, if you need new shapes and sizes glass                             |
|----------------------|---------------------------------------------------------------------------------------------------------------------------|
| Measure              | Item:SGZM22031102 Top dia: 27mm Bottom dia: 42*60mm Max dia.: 96mm Height: 126mm Weight: 368g Capacity: 225ml MOQ:5000PCS |
| Packing              | Normal packing,Individual gift box, PVC box, window box, color box, white box, etc                                        |
| <b>Delivery time</b> | Within 35 days after the sample and order confirmed                                                                       |
| Payment<br>term      | 30% deposit by T/T in advance and the balance against the copy of B/L                                                     |
| Shipment             | By sea,by air,by Express and your shipping agent is acceptable                                                            |
| Usage<br>Occasion    | Home decor,Wedding Decoration,Wedding Favors,Decoration enhancement,                                                      |