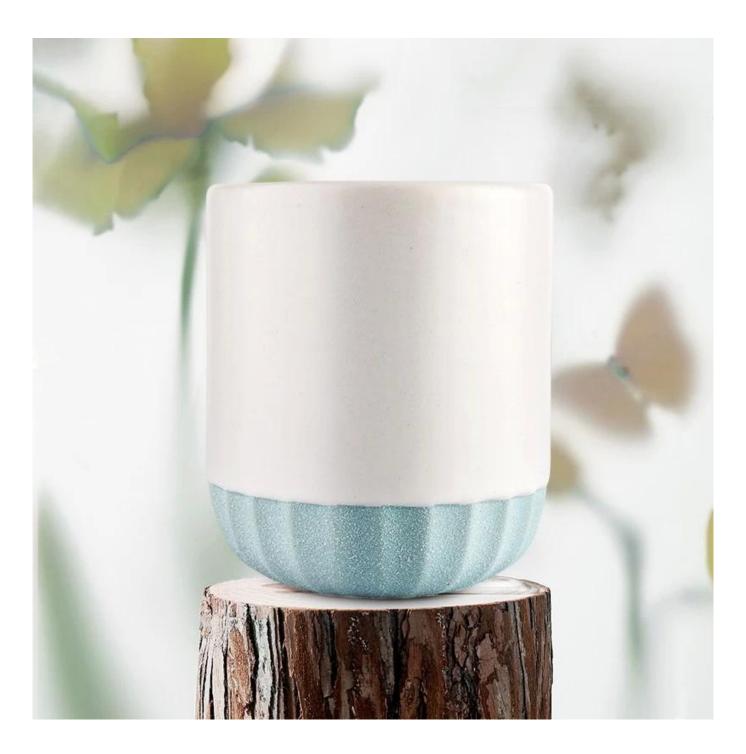

This decorative candle jar is the perfect gift for friendship and makes a

elegance high-end gift for your loved ones. Everyone will appreciate the craftsmanship quality of this exquisite <u>ceramic candle jars</u>.

This gorgeous <u>ceramic candle jars</u> matches with any home decoration furniture, for example, dining table, cooking bench, dressing table, tea table, coffee bar and bookshelves. It is also easy going with restaurants and hotels. When the candle is lighted, the room is filled with aroma!