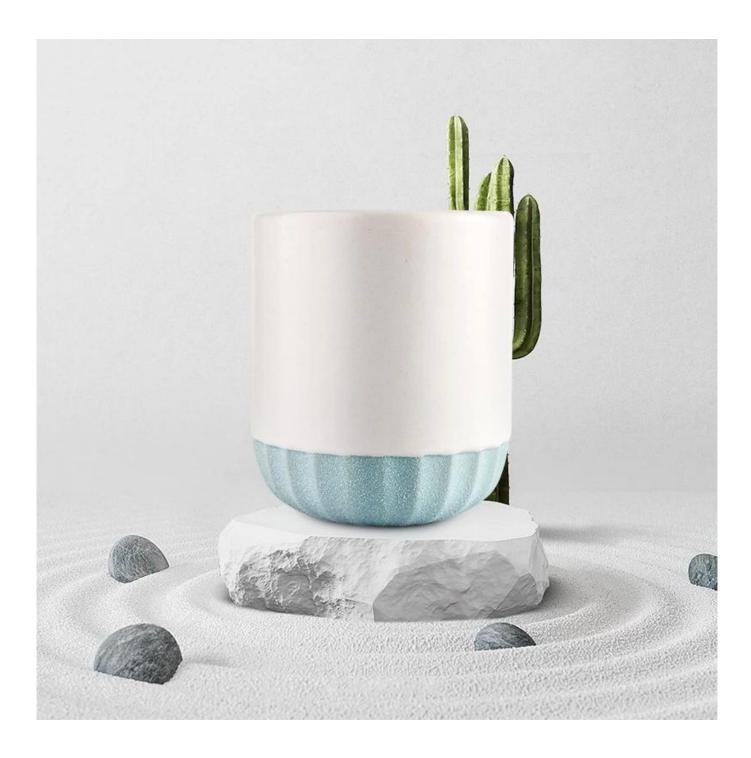

This youthful and vigorous <u>ceramic candle jars</u> provide various choice. No matter as candle jar, or as storage jar, It can bring warmth and happiness to your life, customize pattern jars provide you more choices that matches

with your home decoration. You can work out more patterns for you candle brand!

Unusual shapes and simple style-perfect for presenting your style in any room. Quality, impressive style and these <u>ceramic candle jars</u> so very gift worthy.