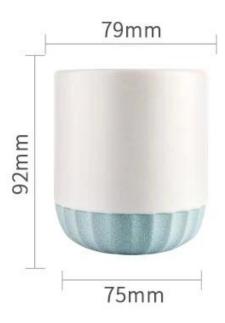

## product description

| Capacity | 271ml |
|----------|-------|
| weight   | 285g  |

| product<br>name  | Wholesale luxury home decorative jar candle <u>ceramic candle jars</u> with lid                |
|------------------|------------------------------------------------------------------------------------------------|
| Sample<br>time   | 1. 5 days if there is glass shape and size 2. 15 days, if you need new shapes and sizes glass  |
| Measure          | Item No.:SGMK21102718 Top dia: 79mm Bottom dia: 75mm Height: 92mm Weight: 285g Capacity: 271ml |
| Packing          | Normal packing, Individual gift box, PVC box, window box, color box, white box, etc            |
| Delivery<br>time | Within 35 days after the sample and order confirmed                                            |