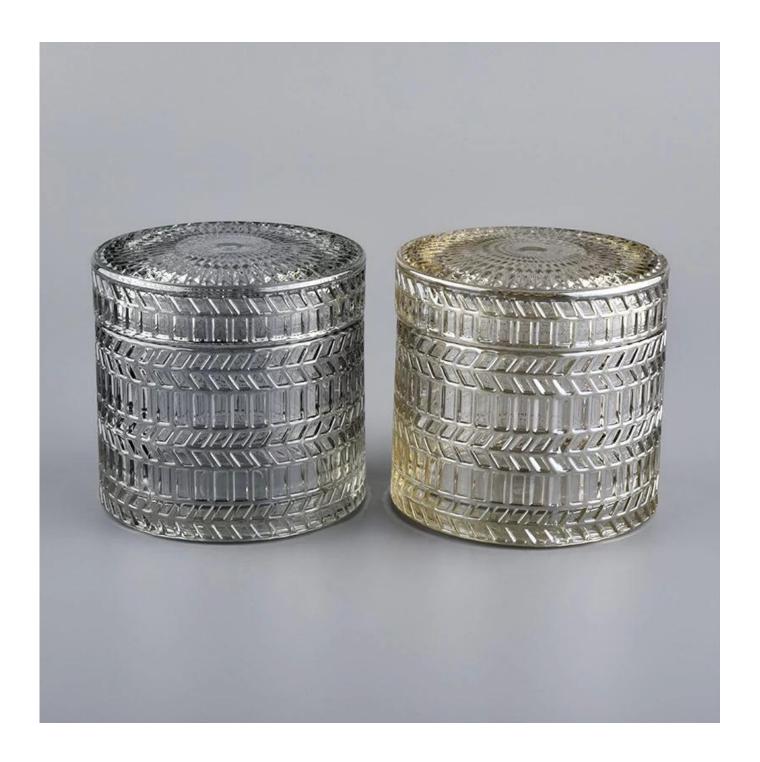

# **Product Description**

Product Size Body:

Top dia:88mm Bottom dia:88mm Heiaht:66mm Weiaht:325a Capacity:250ml

Lid:

Diameter:89mm Height:25mm Weight:185g

(can fill around 8oz soy wax)

4oz,6oz,8oz,10oz,12oz,14oz and other dimension are availible

Custom design are welcome

Material Hot Custom Color Glass Candle Jar With Lid

Samples Existing clear glass samples for free

Sent collected by courier

Samples time 5-7 days after confirming.

Packing Normal Packing, 48pcs per carton