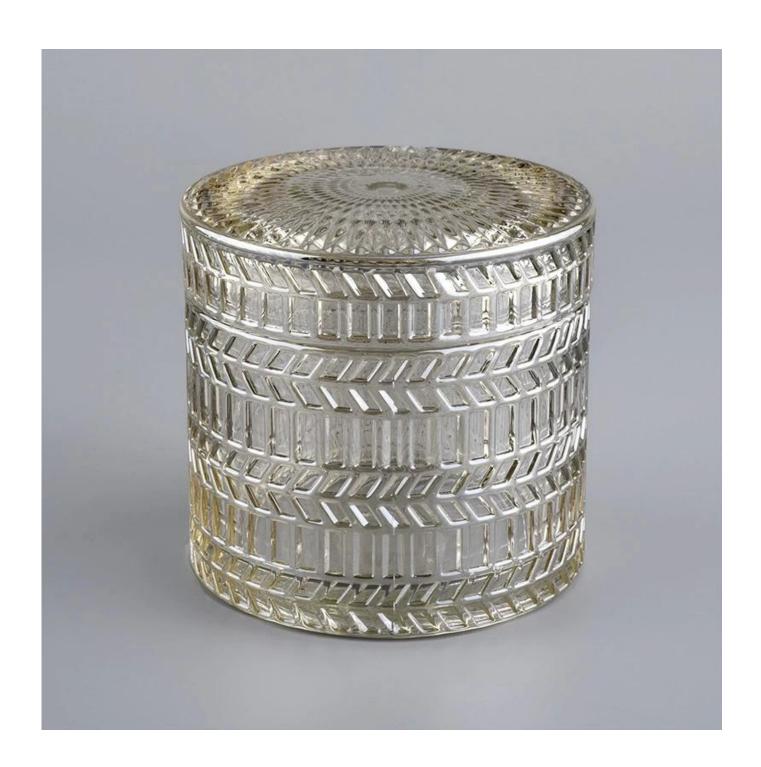

Wholesale luxury embossed glass candle jar with lid

Sunny Glassware can not only perform OEM/ODM orders, but also help many brands from concept design to actual proudcts.

Focusing on luxury fragrance products in the latest 10 years, Sunny Glassware is the supplier of 80% fragrance brands in the United States.

# **Product Description**

Product Size Body:

Top dia:88mm Bottom dia:88mm Heiaht:66mm Weiaht:325a Capacity:250ml

Lid:

Diameter:89mm Height:25mm Weight:185g

(can fill around 8oz soy wax)

4oz,6oz,8oz,10oz,12oz,14oz and other dimension are availible

Delivery time Within 35 days after the sample and order confirmed

Payment terms 30% pay by TT ,balance paid after showing the BL copy

Certificate Annealing(for candle holders) test

Different luxury surface decoration is our strength as well! Such as electroplating, laser engraving, spraying, decal printing, mercury finished , iridescent and etc.