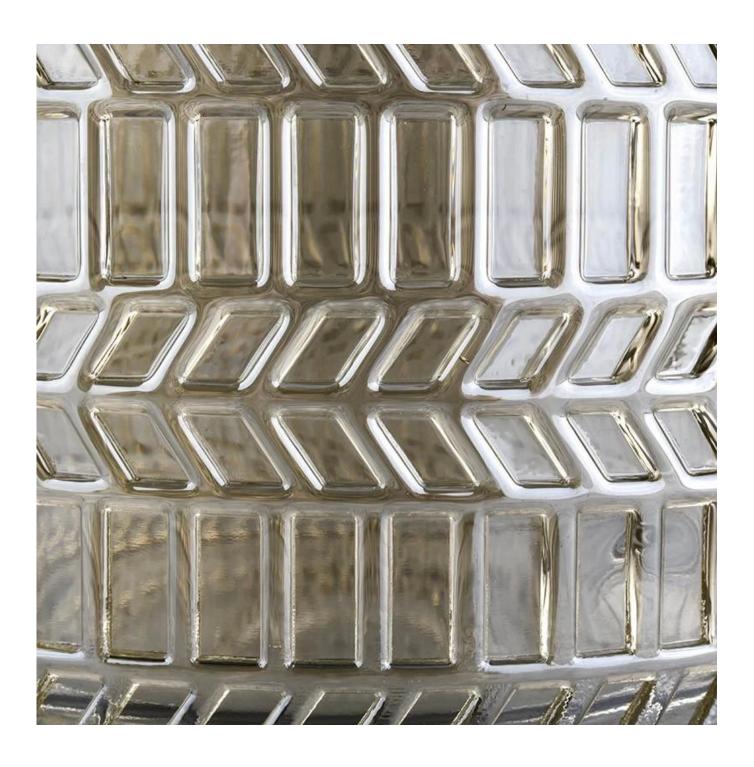

# **Product Description**

Product Size Body:

Top dia:88mm Bottom dia:88mm Heiaht:66mm Weiaht:325a Capacity:250ml

Lid:

Diameter:89mm Height:25mm Weight:185g

(can fill around 8oz soy wax)

4oz,6oz,8oz,10oz,12oz,14oz and other dimension are availible

Custom design are welcome

Material Hot Custom Color Glass Candle Jar With Lid

Samples Existing clear glass samples for free

Sent collected by courier

Samples time 5-7 days after confirming.

Packing Normal Packing, 48pcs per carton

Delivery time Within 35 days after the sample and order confirmed

Payment terms 30% pay by TT ,balance paid after showing the BL copy

Certificate Annealing(for candle holders) test

Different luxury surface decoration is our strength as well! Such as electroplating, laser engraving, spraying, decal printing, mercury finished , iridescent and etc.