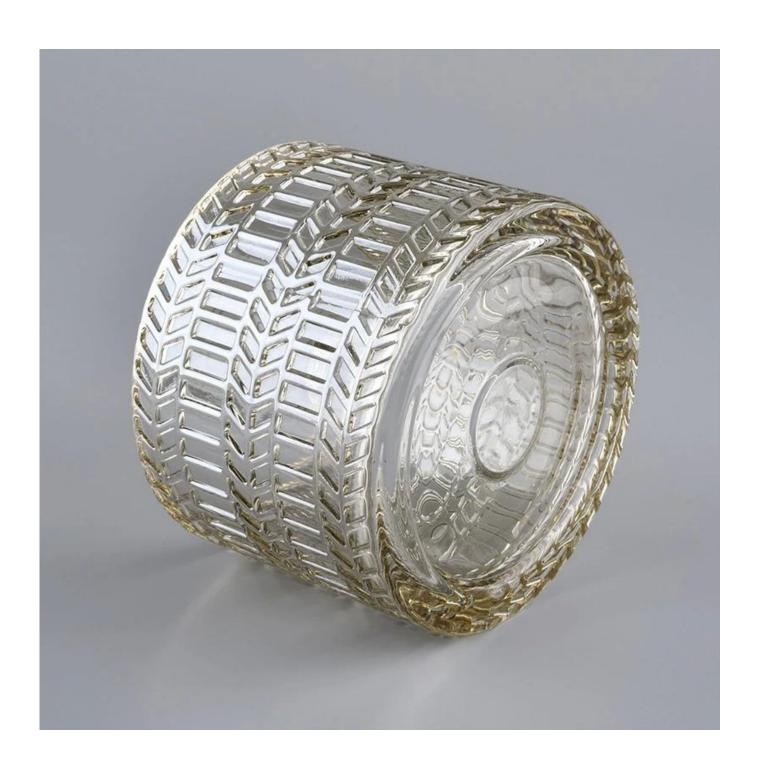

Wholesale luxury embossed glass candle jar with lid

Sunny Glassware can not only perform OEM/ODM orders, but also help many brands from concept design to actual proudcts.

Focusing on luxury fragrance products in the latest 10 years, Sunny Glassware is the supplier of 80% fragrance brands in the United States.

# **Product Description**

Product Size Body:

Top dia:88mm Bottom dia:88mm Heiaht:66mm Weiaht:325a Capacity:250ml

Lid:

Diameter:89mm Height:25mm Weight:185g

(can fill around 8oz soy wax)

4oz,6oz,8oz,10oz,12oz,14oz and other dimension are availible

Custom design are welcome

Material Hot Custom Color Glass Candle Jar With Lid

Samples Existing clear glass samples for free

Sent collected by courier

Samples time 5-7 days after confirming.

Packing Normal Packing, 48pcs per carton