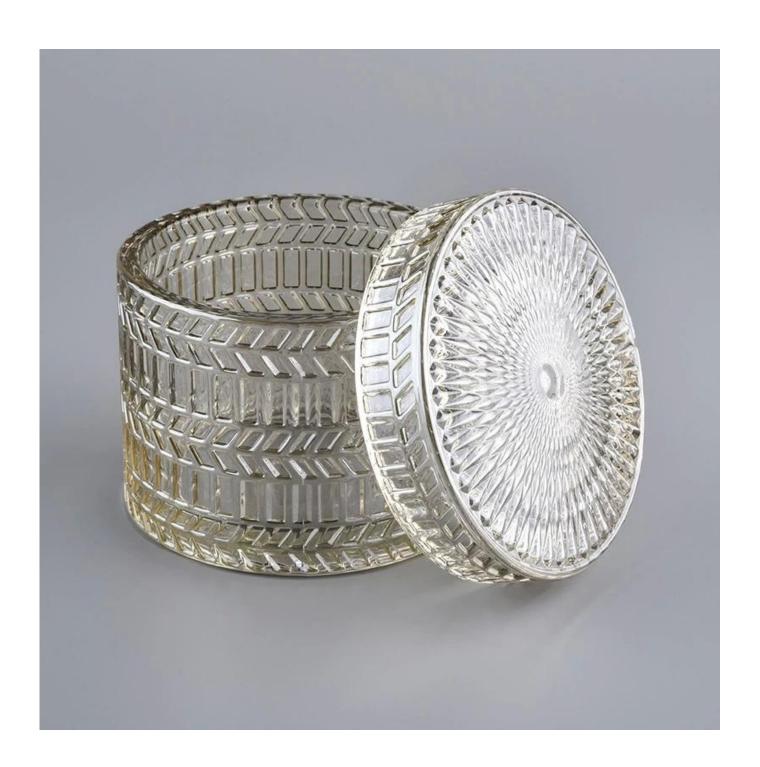

Wholesale luxury embossed glass candle jar with lid

Sunny Glassware can not only perform OEM/ODM orders, but also help many brands from concept design to actual proudcts.

Focusing on luxury fragrance products in the latest 10 years, Sunny Glassware is the supplier of 80% fragrance brands in the United States.

# **Product Description**

Product Size Body:

Top dia:88mm Bottom dia:88mm Heiaht:66mm Weiaht:325a Capacity:250ml

Lid:

Diameter:89mm Height:25mm Weight:185g

(can fill around 8oz soy wax)

4oz,6oz,8oz,10oz,12oz,14oz and other dimension are availible

Delivery time Within 35 days after the sample and order confirmed

Payment terms 30% pay by TT ,balance paid after showing the BL copy

Certificate Annealing(for candle holders) test

Different luxury surface decoration is our strength as well! Such as electroplating, laser engraving, spraying, decal printing, mercury finished , iridescent and etc.