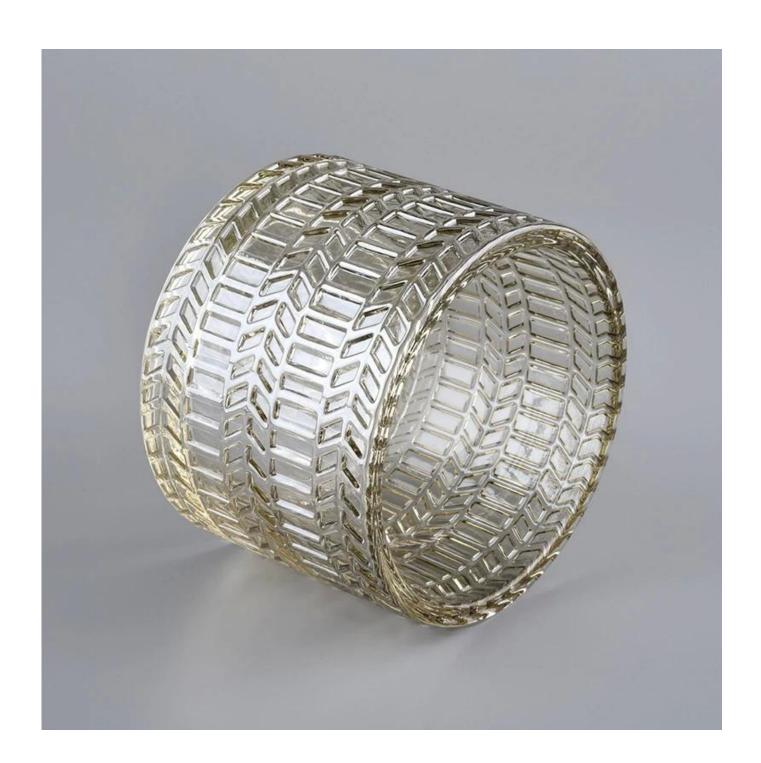

Wholesale luxury embossed glass candle jar with lid

Sunny Glassware can not only perform OEM/ODM orders, but also help many brands from concept design to actual proudcts.

Focusing on luxury fragrance products in the latest 10 years, Sunny Glassware is the supplier of 80% fragrance brands in the United States.

# **Product Description**

Product Size Body:

Top dia:88mm Bottom dia:88mm Heiaht:66mm Weiaht:325a Capacity:250ml

Lid:

Diameter:89mm Height:25mm Weight:185g

(can fill around 8oz soy wax)

4oz,6oz,8oz,10oz,12oz,14oz and other dimension are availible

Delivery time Within 35 days after the sample and order confirmed

Payment terms 30% pay by TT ,balance paid after showing the BL copy

Certificate Annealing(for candle holders) test

Different luxury surface decoration is our strength as well! Such as electroplating, laser engraving, spraying, decal printing, mercury finished , iridescent and etc.