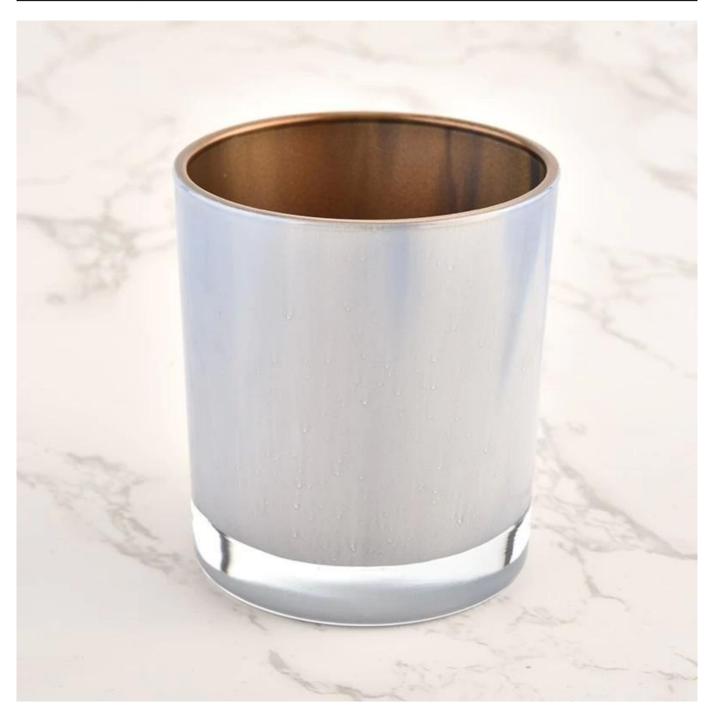

### Wholesale luxury decor glass candle jar for candle making

| Measure           | Item Number:SGHL21121508 Top dia:80mm Bottom dia[]74mm Height[]90mm Weight[]290g Capacity:300ML  |
|-------------------|--------------------------------------------------------------------------------------------------|
| Packing Packing   | MOQ: 5000pcs  Normal packing,Individual gift box, PVC box, window box, color box, white box, etc |
| Delivery time     | Within 35 days after the sample and order confirmed                                              |
| Payment term      | 30% deposit by T/T in advance and the balance against the copy of B/L                            |
| Shipment          | By sea,by air,by Express and your shipping agent is acceptable                                   |
| Usage<br>Occasion | Home decor,Wedding Decoration,Wedding Favors,Decoration enhancement,                             |