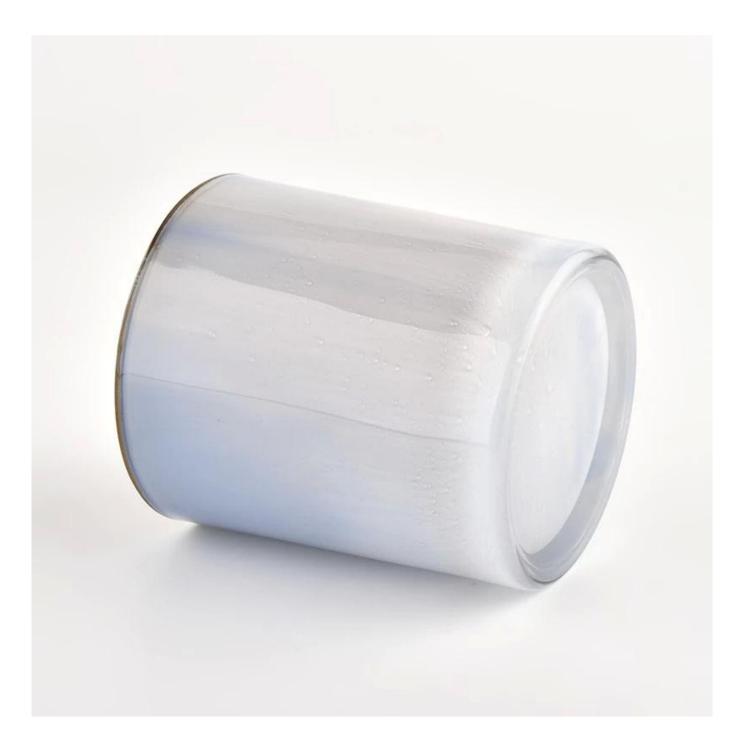

### Wholesale luxury decor glass candle jar for candle making

## **Product Description**

| product name | Wholesale luxury decor glass candle jar for candle making                                                            |
|--------------|----------------------------------------------------------------------------------------------------------------------|
| Sample time  | <ol> <li>5 days if there is glass shape and size</li> <li>15 days, if you need new shapes and sizes glass</li> </ol> |

| Measure           | Item Number:SGHL21121508 Top dia:80mm Bottom dia[]74mm Height[]90mm Weight[]290g Capacity:300ML  |
|-------------------|--------------------------------------------------------------------------------------------------|
| Packing Packing   | MOQ: 5000pcs  Normal packing,Individual gift box, PVC box, window box, color box, white box, etc |
| Delivery time     | Within 35 days after the sample and order confirmed                                              |
| Payment term      | 30% deposit by T/T in advance and the balance against the copy of B/L                            |
| Shipment          | By sea,by air,by Express and your shipping agent is acceptable                                   |
| Usage<br>Occasion | Home decor,Wedding Decoration,Wedding Favors,Decoration enhancement,                             |