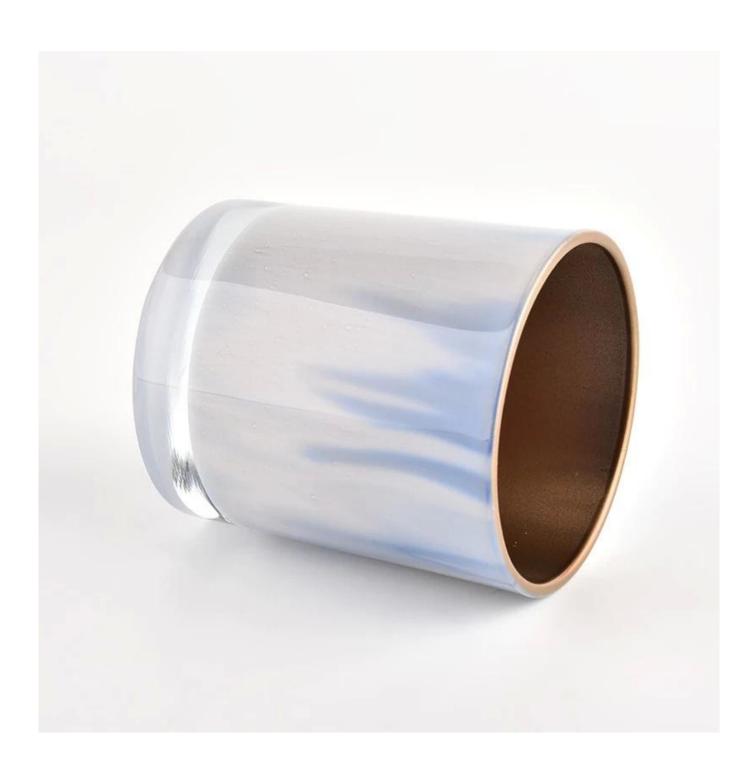

### Wholesale luxury decor glass candle jar for candle making

| Measure           | Item Number:SGHL21121508 Top dia:80mm Bottom dia[]74mm Height[]90mm Weight[]290g Capacity:300ML  |
|-------------------|--------------------------------------------------------------------------------------------------|
| Packing Packing   | MOQ: 5000pcs  Normal packing,Individual gift box, PVC box, window box, color box, white box, etc |
| Delivery time     | Within 35 days after the sample and order confirmed                                              |
| Payment term      | 30% deposit by T/T in advance and the balance against the copy of B/L                            |
| Shipment          | By sea,by air,by Express and your shipping agent is acceptable                                   |
| Usage<br>Occasion | Home decor,Wedding Decoration,Wedding Favors,Decoration enhancement,                             |