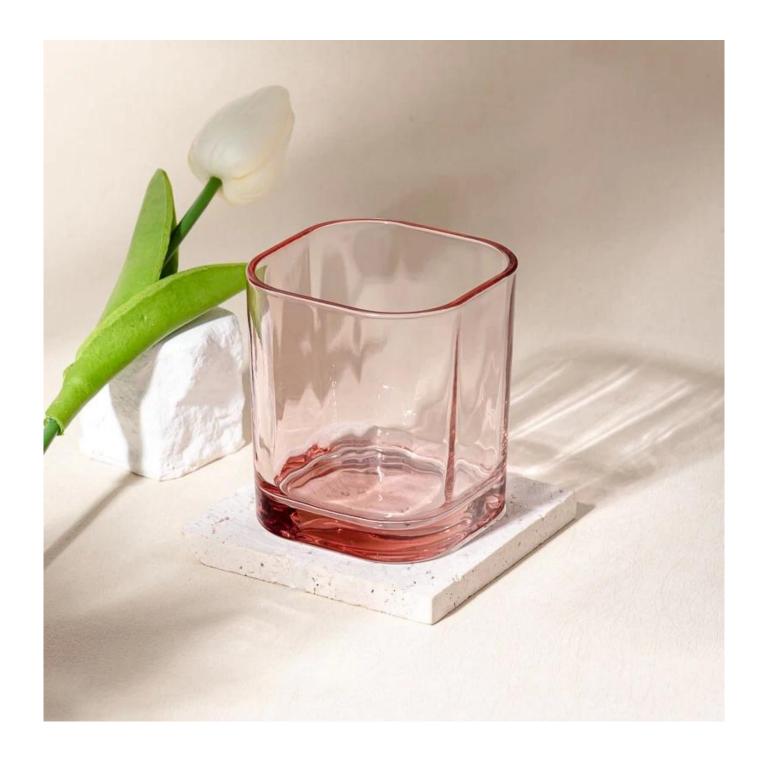

This youthful and vigorous <u>glass candle jars</u> provide various choice. No matter as candle jar, or as storage jar, It can bring warmth and happiness to your life, customize pattern jars provide you more choices that matches with your home decoration. You can work out more patterns for you candle brand!

This classic 10 ounce glass tumbler is a fantastic choice for high end scented poured candles. Set up as an aromatherapy cup for the home or wedding party or as a vase for the wedding centerpiece.

Wide range of application