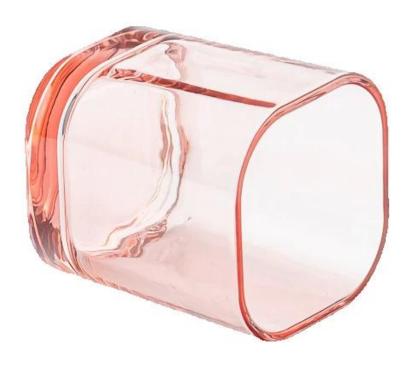

With a gorgeous, crystal clear glass composition, Beautiful craftsmanship and fine glassware go hand-in-hand, and no vessel demonstrates that more eloquently than this glass candle jar. Keep your candles in a container that they deserve, and provide a pretty presentation to your customers.

This youthful and vigorous <u>glass candle jars</u> provide various choice. No matter as candle jar, or as storage jar, It can bring warmth and happiness to your life, customize pattern jars provide you more choices that matches with your home decoration. You can work out more patterns for you candle brand!