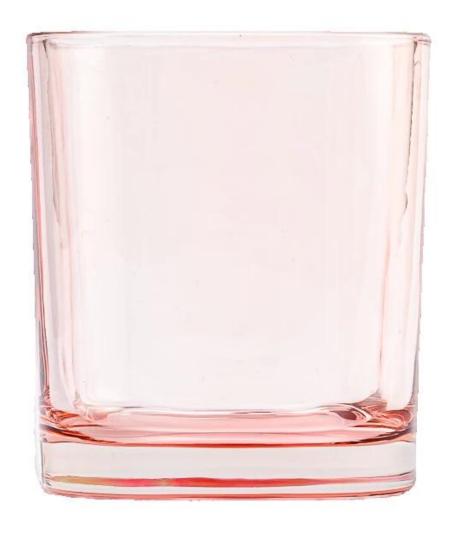

### product description

| Name              | Wholesale luxury 8oz square glass candle jar                                                                         |
|-------------------|----------------------------------------------------------------------------------------------------------------------|
| Sample<br>time    | <ol> <li>5 days if there is glass shape and size</li> <li>15 days, if you need new shapes and sizes glass</li> </ol> |
| Measure           | Item No:SGCX25030721 Top dia: 79*79mm Bottom dia: 73*73mm Height: 89.5mm Weight: 317g Capacity: 335ml                |
| Packing           | Normal packing, Individual gift box, PVC box, window box, color box, white box, etc                                  |
| Delivery<br>time  | Within 35 days after the sample and order confirmed                                                                  |
| Payment<br>term   | 30% deposit by T/T in advance and the balance against the copy of B/L                                                |
| Shipment          | By sea,by air,by Express and your shipping agent is acceptable                                                       |
| Usage<br>Occasion | Home decor,Wedding Decoration,Wedding Favors,Decoration enhancement,                                                 |

With a gorgeous, crystal clear glass composition, Beautiful craftsmanship and fine glassware go hand-in-hand, and no vessel demonstrates that more eloquently than this glass candle jar. Keep your candles in a container that they deserve, and provide a pretty presentation to your customers.