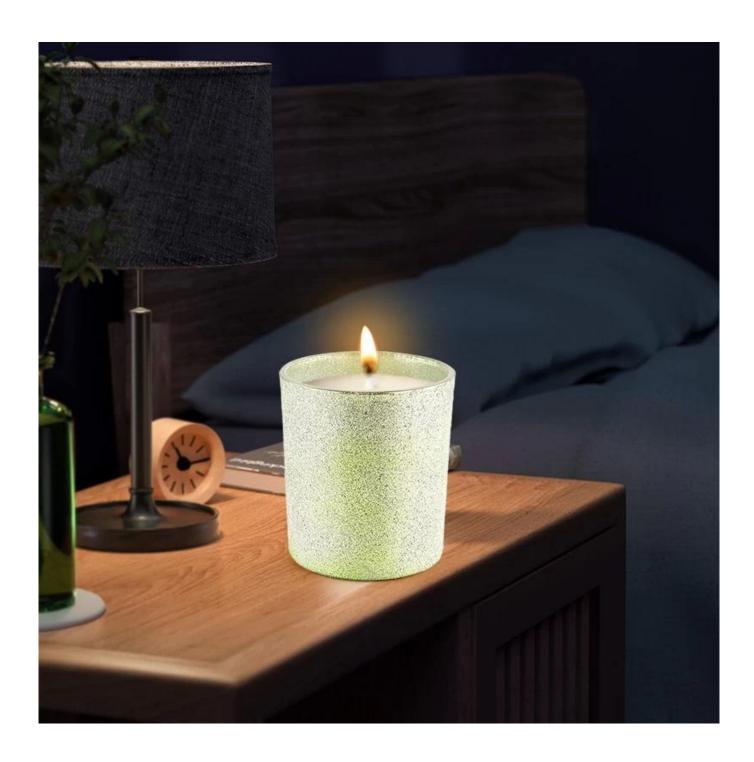

| Capacity | 300ml |
|----------|-------|
| weight   | 290g  |

<u>Sunny Glassware</u> these versatile votive candles can be used in many different ways like weddings, home decor, outdoor party decorations, restaurants, romantic ambiance, DIY decorating, birthdays and much more. And also it's great for emergency use in electricity blackouts.

# Wide range of application

# WIDE RANGE OF APPLICATION

Suitable for: home life/coffee shop/restaurant/wedding/party/Christmas etc

HOME LIFE

**COFFEE SHOP** 

RESTAURANT

WEDDING

PARTY

CHRISTMAS ETC