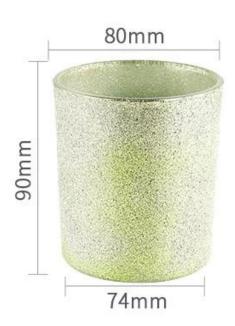

| Measure           | Item No.:SGHL21121529 Top dia: 80mm Bottom dia: 74mm Height: 90mm Weight: 290g Capacity: 300ml |  |
|-------------------|------------------------------------------------------------------------------------------------|--|
| Packing           | Normal packing, Individual gift box, PVC box, window box, color box, white box, etc            |  |
| Delivery<br>time  | Within 35 days after the sample and order confirmed                                            |  |
| Payment<br>term   | 30% deposit by T/T in advance and the balance against the copy of B/L                          |  |
| Shipment          | By sea,by air,by Express and your shipping agent is acceptable                                 |  |
| Usage<br>Occasion | Home decor, Wedding Decoration, Wedding Favors, Decoration enhancement,                        |  |