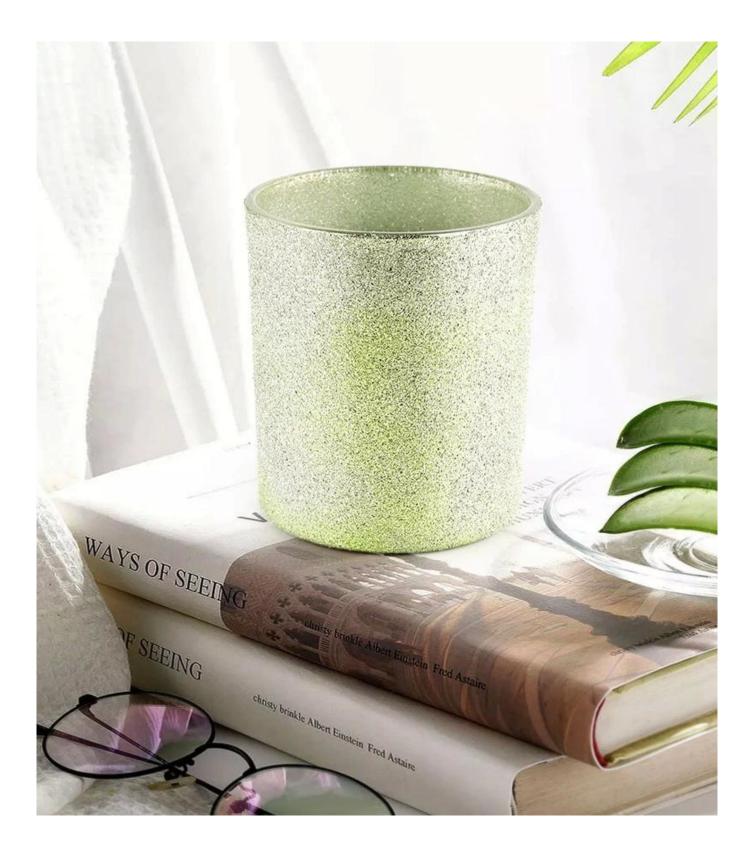

| Capacity | 300ml |
|----------|-------|
| weight   | 290g  |

<u>Sunny Glassware</u> these versatile votive candles can be used in many different ways like weddings, home decor, outdoor party decorations, restaurants, romantic ambiance, DIY decorating, birthdays and much more. And also it's great for emergency use in electricity blackouts.

Luxury designed with different finishes, perfect for your DIY candles as a surprised scented candle gift expressing luxury seasonal greetings.

Bring a luscious and beautiful apothecary aroma to your home with our pretty <u>glass</u> <u>candle jars</u>. Using in your home as a decorative home fragrance packaging container.