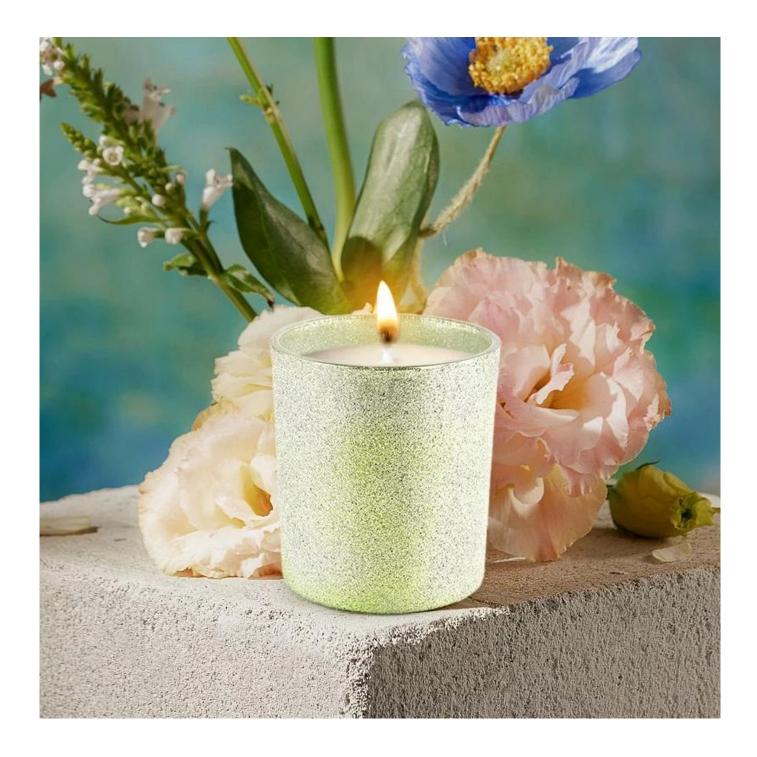

# Wholesale light gold votive glass candle container

Luxury designed with different finishes, perfect for your DIY candles as a surprised scented candle gift expressing luxury seasonal greetings.

Bring a luscious and beautiful apothecary aroma to your home with our pretty <u>glass</u> <u>candle jars</u>. Using in your home as a decorative home fragrance packaging container.

<u>Sunny glassware</u> offer different candle jar decorations like color spray, hand paint, silk screen print, electroplate, laser cut, etching, decal and foil applications. These decorated candle holders make your houses beautiful and warm, fully of loved scents.