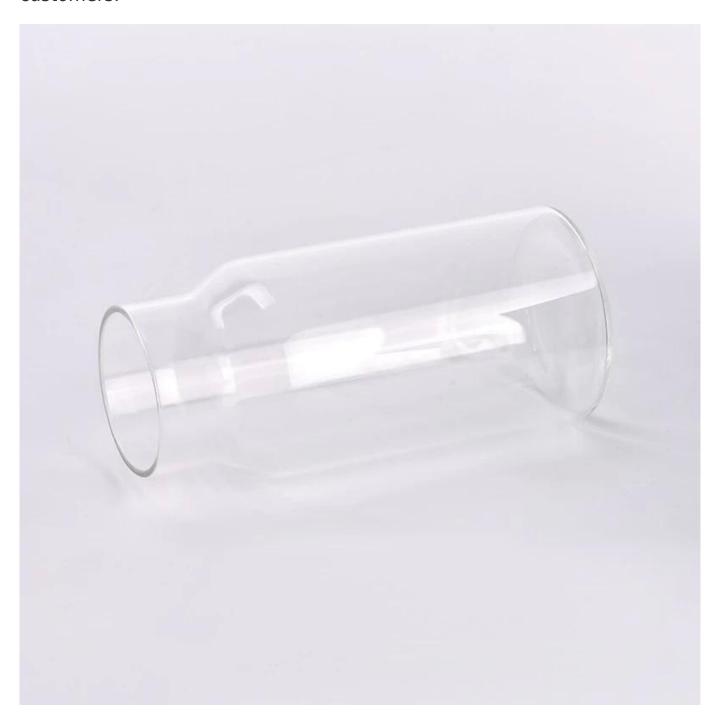

With a gorgeous, crystal clear glass composition, Beautiful craftsmanship and fine glassware go hand-in-hand, and no vessel demonstrates that more eloquently than this glass candle jar. Keep your candles in a container that they deserve, and provide a pretty presentation to your customers.

This youthful and vigorous <u>glass candle jars</u> provide various choice. No matter as candle jar, or as storage jar, It can bring warmth and happiness to your life, customize pattern jars provide you more choices that matches with your home decoration. You can work out more patterns for you candle brand!

This classic 10 ounce glass tumbler is a fantastic choice for high end scented poured candles. Set up as an aromatherapy cup for the home or wedding party or as a vase for the wedding centerpiece.

Wide range of application