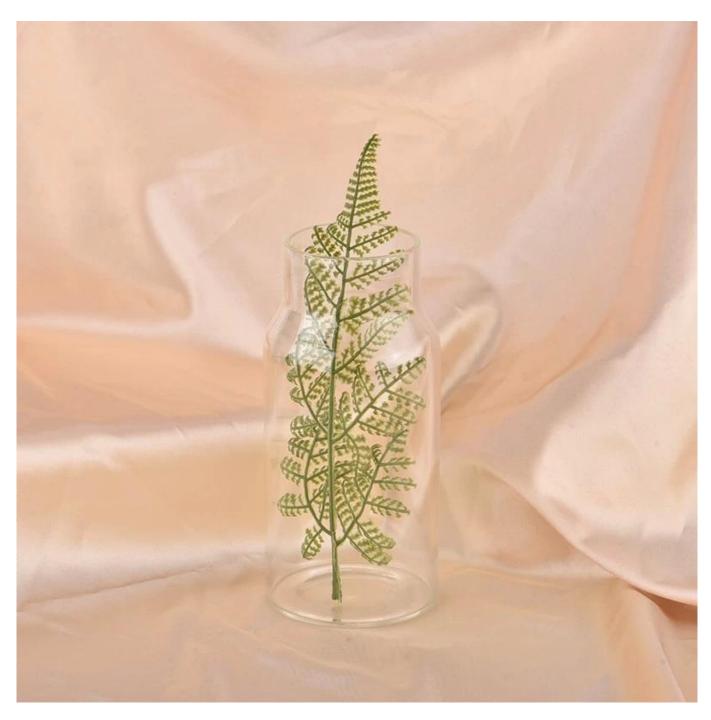

With a gorgeous, crystal clear glass composition, Beautiful craftsmanship and fine glassware go hand-in-hand, and no vessel demonstrates that more eloquently than this glass candle jar. Keep your candles in a container that they deserve, and provide a pretty presentation to your customers.

This youthful and vigorous <u>glass candle jars</u> provide various choice. No matter as candle jar, or as storage jar, It can bring warmth and happiness to your life, customize pattern jars provide you more choices that matches with your home decoration. You can work out more patterns for you candle brand!

This classic 10 ounce glass tumbler is a fantastic choice for high end scented poured candles. Set up as an aromatherapy cup for the home or wedding party or as a vase for the wedding centerpiece.

Wide range of application