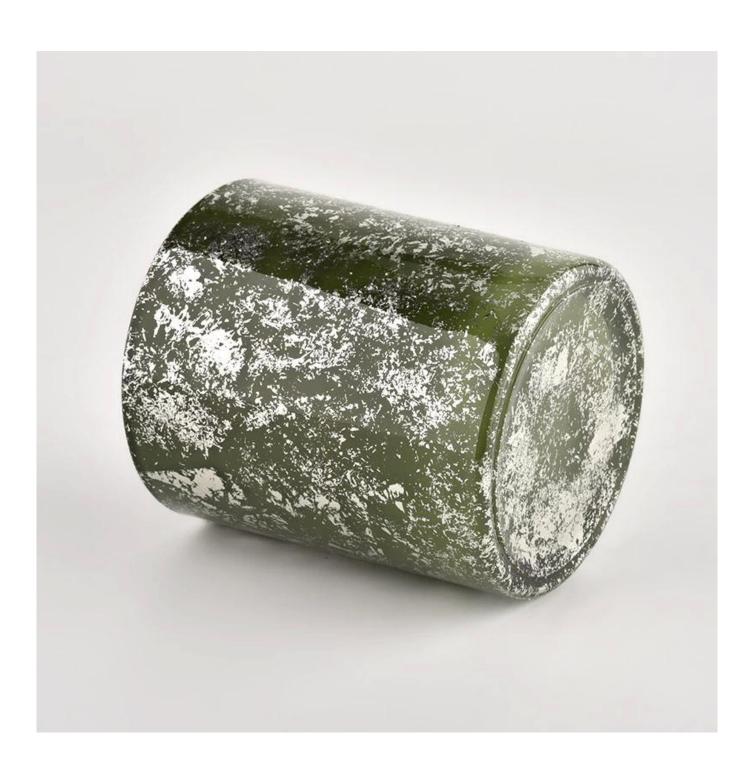

# Wholesale home green glass candles container matte candle vessels for decorative

Product quality is the major focus in <u>Sunny Glassware</u>. <u>Sunny Glassware</u> once demolished 80,000 pcs of glass vessel with barely visible blemish.

| product name  | Wholesale home green glass candles container matte candle vessels for decorative                                     |  |  |
|---------------|----------------------------------------------------------------------------------------------------------------------|--|--|
| Sample time   | <ol> <li>5 days if there is glass shape and size</li> <li>15 days, if you need new shapes and sizes glass</li> </ol> |  |  |
| Measure       | Item No.:SGHL21112610 Top dia:80mm Bottom dia:74mm Height:90mm Weight:303g Capacity:290ml                            |  |  |
| Packing       | Normal packing,Individual gift box, PVC box, window box, color box, white box, etc                                   |  |  |
| Delivery time | Within 35 days after the sample and order confirmed                                                                  |  |  |