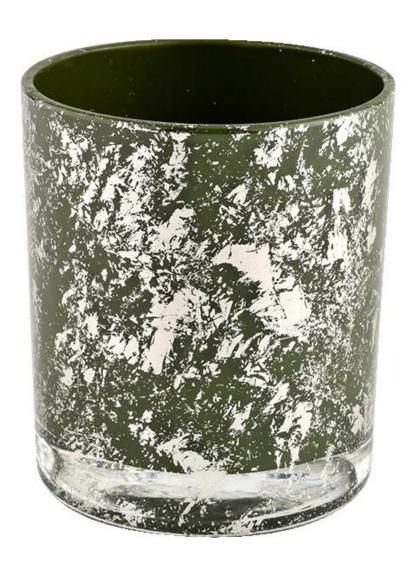

# Wholesale home green glass candles container matte candle vessels for decorative

Product quality is the major focus in <u>Sunny Glassware</u>. <u>Sunny Glassware</u> once demolished 80,000 pcs of glass vessel with barely visible blemish.

| product name  | Wholesale home green glass candles container matte candle vessels for decorative                                     |  |  |
|---------------|----------------------------------------------------------------------------------------------------------------------|--|--|
| Sample time   | <ol> <li>5 days if there is glass shape and size</li> <li>15 days, if you need new shapes and sizes glass</li> </ol> |  |  |
| Measure       | Item No.:SGHL21112610 Top dia:80mm Bottom dia:74mm Height:90mm Weight:303g Capacity:290ml                            |  |  |
| Packing       | Normal packing,Individual gift box, PVC box, window box, color box, white box, etc                                   |  |  |
| Delivery time | Within 35 days after the sample and order confirmed                                                                  |  |  |