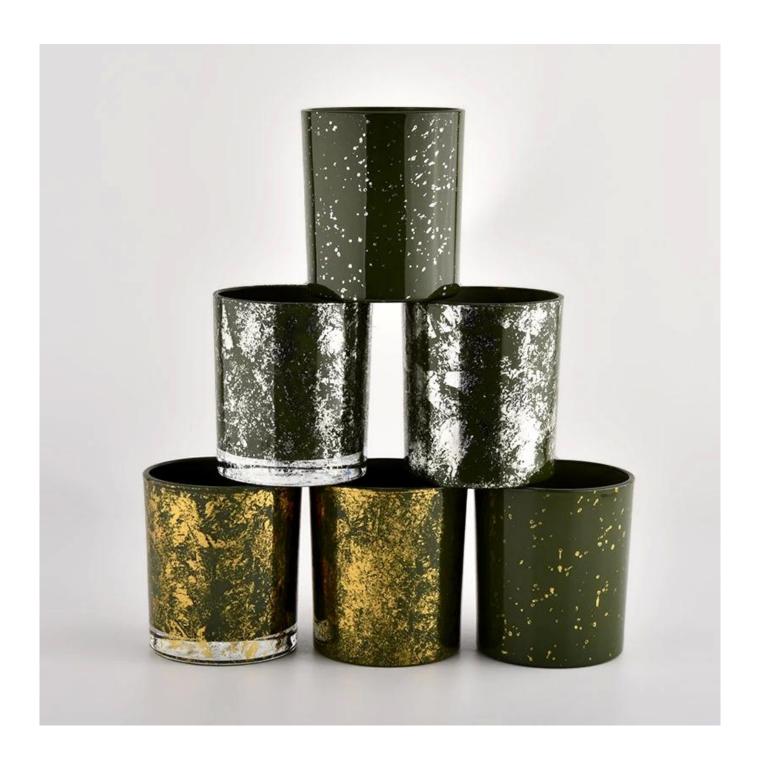

# Wholesale home green glass candles container matte candle vessels for decorative

Product quality is the major focus in <u>Sunny Glassware</u>. <u>Sunny Glassware</u> once demolished 80,000 pcs of glass vessel with barely visible blemish.

| product name  | Wholesale home green glass candles container matte candle vessels for decorative                                     |  |  |
|---------------|----------------------------------------------------------------------------------------------------------------------|--|--|
| Sample time   | <ol> <li>5 days if there is glass shape and size</li> <li>15 days, if you need new shapes and sizes glass</li> </ol> |  |  |
| Measure       | Item No.:SGHL21112610 Top dia:80mm Bottom dia:74mm Height:90mm Weight:303g Capacity:290ml                            |  |  |
| Packing       | Normal packing,Individual gift box, PVC box, window box, color box, white box, etc                                   |  |  |
| Delivery time | Within 35 days after the sample and order confirmed                                                                  |  |  |