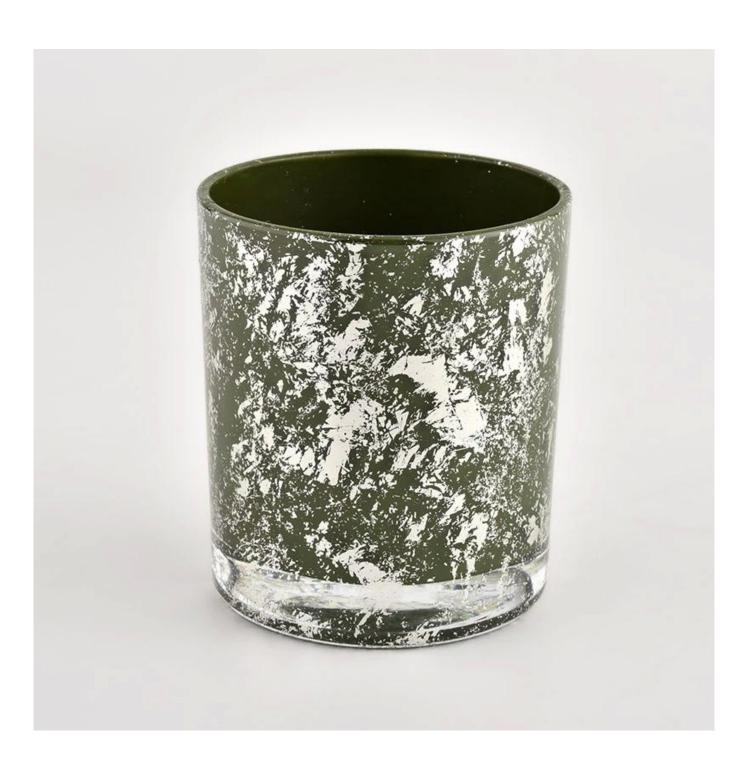

# Wholesale home green glass candles container matte candle vessels for decorative

Product quality is the major focus in <u>Sunny Glassware</u>. <u>Sunny Glassware</u> once demolished 80,000 pcs of glass vessel with barely visible blemish.

| product name  | Wholesale home green glass candles container matte candle vessels for decorative                                     |  |  |
|---------------|----------------------------------------------------------------------------------------------------------------------|--|--|
| Sample time   | <ol> <li>5 days if there is glass shape and size</li> <li>15 days, if you need new shapes and sizes glass</li> </ol> |  |  |
| Measure       | Item No.:SGHL21112610 Top dia:80mm Bottom dia:74mm Height:90mm Weight:303g Capacity:290ml                            |  |  |
| Packing       | Normal packing,Individual gift box, PVC box, window box, color box, white box, etc                                   |  |  |
| Delivery time | Within 35 days after the sample and order confirmed                                                                  |  |  |