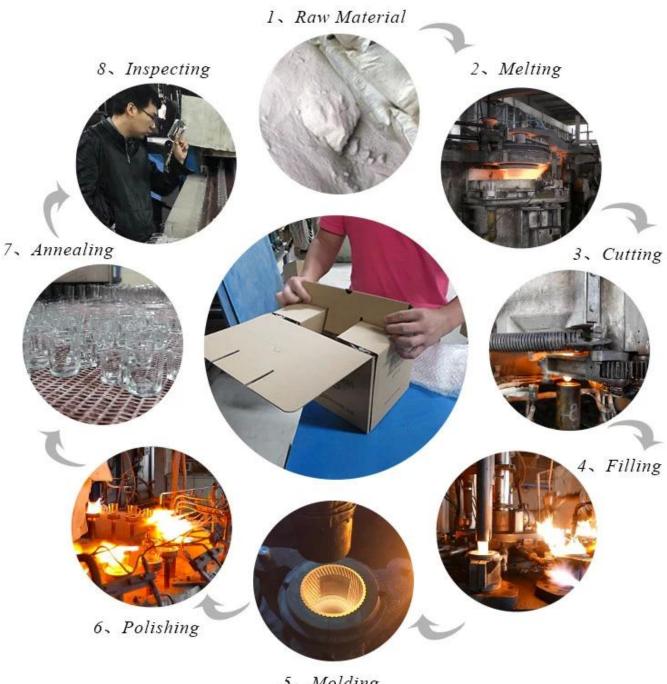

## **Process Crafts**

## **PROCESS CRAFTS**

5. Molding

### **Factory Show**

FACTORY

There are advanced and safe glassware crafts in our factory, including machine pressed, machine blown, IS machine, mouth blown and so on. Superior quality and high efficiency can be guranteed.