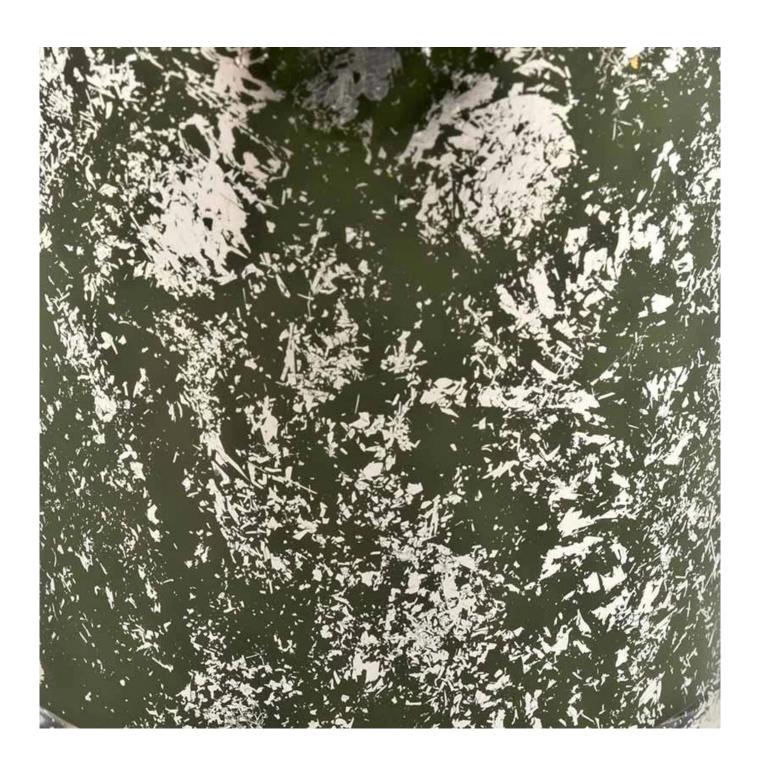

# Wholesale home green glass candles container matte candle vessels for decorative

Product quality is the major focus in <u>Sunny Glassware</u>. <u>Sunny Glassware</u> once demolished 80,000 pcs of glass vessel with barely visible blemish.

| product name  | Wholesale home green glass candles container matte candle vessels for decorative                                     |  |  |
|---------------|----------------------------------------------------------------------------------------------------------------------|--|--|
| Sample time   | <ol> <li>5 days if there is glass shape and size</li> <li>15 days, if you need new shapes and sizes glass</li> </ol> |  |  |
| Measure       | Item No.:SGHL21112610 Top dia:80mm Bottom dia:74mm Height:90mm Weight:303g Capacity:290ml                            |  |  |
| Packing       | Normal packing,Individual gift box, PVC box, window box, color box, white box, etc                                   |  |  |
| Delivery time | Within 35 days after the sample and order confirmed                                                                  |  |  |