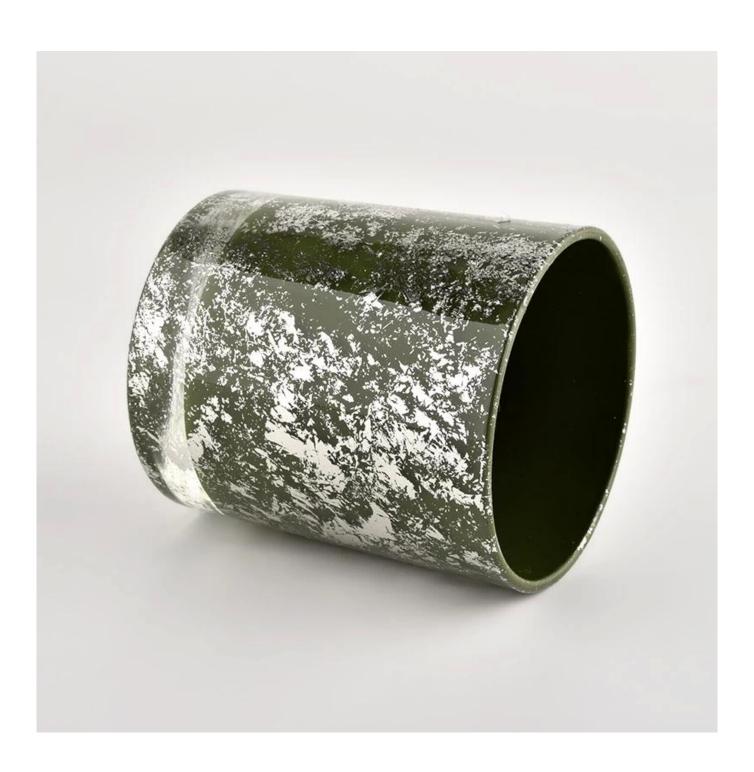

# Wholesale home green glass candles container matte candle vessels for decorative

Product quality is the major focus in <u>Sunny Glassware</u>. <u>Sunny Glassware</u> once demolished 80,000 pcs of glass vessel with barely visible blemish.

| product name  | Wholesale home green glass candles container matte candle vessels for decorative                                     |  |  |
|---------------|----------------------------------------------------------------------------------------------------------------------|--|--|
| Sample time   | <ol> <li>5 days if there is glass shape and size</li> <li>15 days, if you need new shapes and sizes glass</li> </ol> |  |  |
| Measure       | Item No.:SGHL21112610 Top dia:80mm Bottom dia:74mm Height:90mm Weight:303g Capacity:290ml                            |  |  |
| Packing       | Normal packing,Individual gift box, PVC box, window box, color box, white box, etc                                   |  |  |
| Delivery time | Within 35 days after the sample and order confirmed                                                                  |  |  |