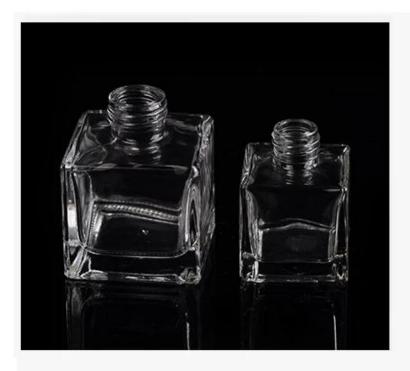

# PRODUCT DISPLAY

Shenzhen Sunny Glassware Co., Ltd.

square glass diffuser bottle

Top dia:25mm

Bottom dia:67mm

Height:100mm

Capacity:180ml

Weight:376g