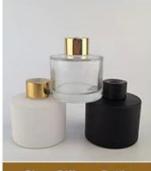

# PRODUCT DISPLAY

Shenzhen Sunny Glassware Co., Ltd.

square glass diffuser bottle

Top dia:25mm

Bottom dia:67mm

Height:100mm

Capacity:180ml

Weight:376g