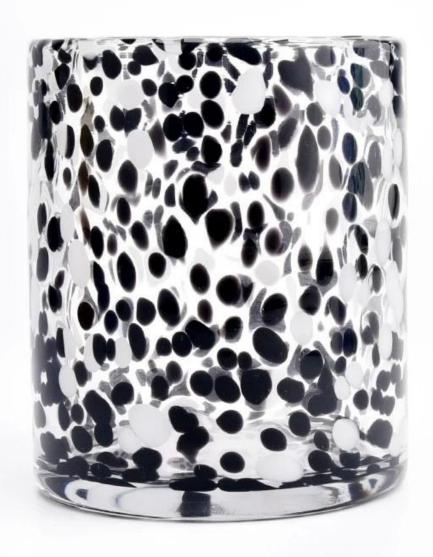

# Wholesale home decor glass candle jars black spots glass vessels

## **Product Description**

| product<br>name   | Wholesale home decor glass candle jars black spots glass vessels                                                     |
|-------------------|----------------------------------------------------------------------------------------------------------------------|
| Sample time       | <ol> <li>5 days if there is glass shape and size</li> <li>15 days, if you need new shapes and sizes glass</li> </ol> |
| Measure           | Item:SGHT22101809 Top dia: 100mm Bottom dia: 100mm Height: 120mm Weight: 577g Capacity: 670ml MOQ:5000PCS            |
| Packing           | Normal packing,Individual gift box, PVC box, window box, color box, white box, etc                                   |
| Delivery<br>time  | Within 35 days after the sample and order confirmed                                                                  |
| Payment<br>term   | 30% deposit by T/T in advance and the balance against the copy of B/L                                                |
| Shipment          | By sea,by air,by Express and your shipping agent is acceptable                                                       |
| Usage<br>Occasion | Home decor,Wedding Decoration,Wedding Favors,Decoration enhancement,                                                 |