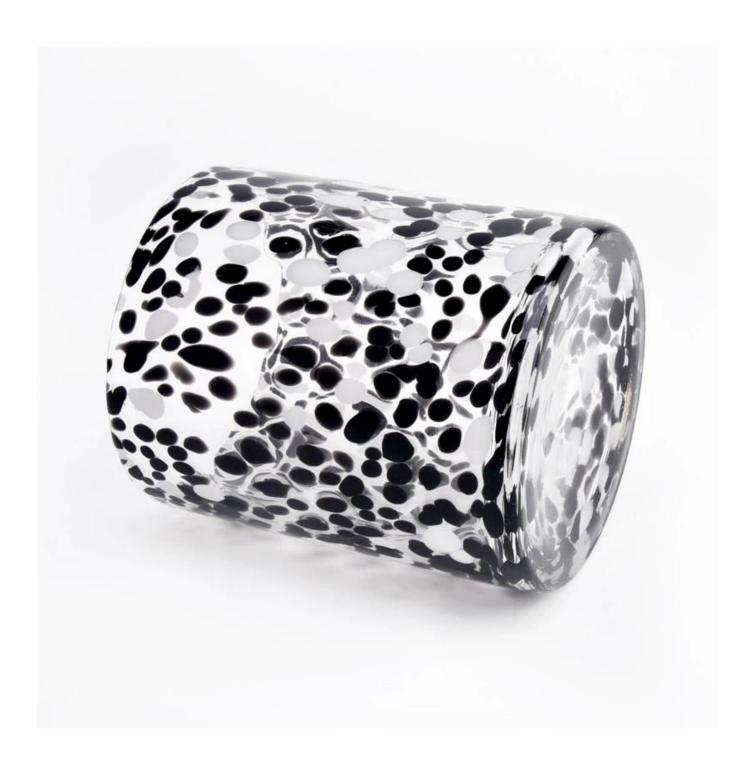

# Wholesale home decor glass candle jars black spots glass vessels

## **Product Description**

| product<br>name   | Wholesale home decor glass candle jars black spots glass vessels                                                     |
|-------------------|----------------------------------------------------------------------------------------------------------------------|
| Sample time       | <ol> <li>5 days if there is glass shape and size</li> <li>15 days, if you need new shapes and sizes glass</li> </ol> |
| Measure           | Item:SGHT22101809 Top dia: 100mm Bottom dia: 100mm Height: 120mm Weight: 577g Capacity: 670ml MOQ:5000PCS            |
| Packing           | Normal packing,Individual gift box, PVC box, window box, color box, white box, etc                                   |
| Delivery<br>time  | Within 35 days after the sample and order confirmed                                                                  |
| Payment<br>term   | 30% deposit by T/T in advance and the balance against the copy of B/L                                                |
| Shipment          | By sea,by air,by Express and your shipping agent is acceptable                                                       |
| Usage<br>Occasion | Home decor,Wedding Decoration,Wedding Favors,Decoration enhancement,                                                 |