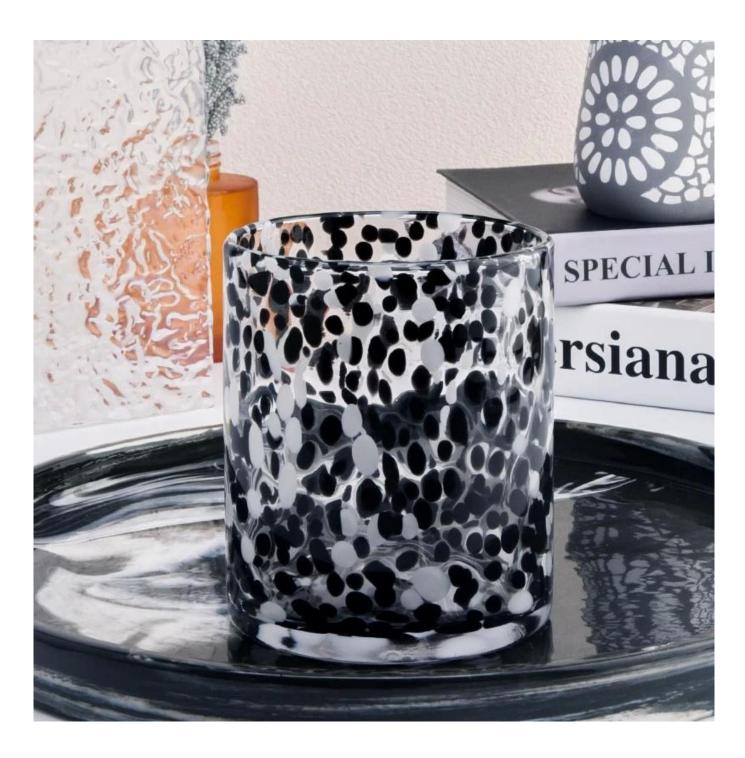

# Wholesale home decor glass candle jars black spots glass vessels

## **Product Description**

| product<br>name   | Wholesale home decor glass candle jars black spots glass vessels                                                     |
|-------------------|----------------------------------------------------------------------------------------------------------------------|
| Sample time       | <ol> <li>5 days if there is glass shape and size</li> <li>15 days, if you need new shapes and sizes glass</li> </ol> |
| Measure           | Item:SGHT22101809 Top dia: 100mm Bottom dia: 100mm Height: 120mm Weight: 577g Capacity: 670ml MOQ:5000PCS            |
| Packing           | Normal packing,Individual gift box, PVC box, window box, color box, white box, etc                                   |
| Delivery<br>time  | Within 35 days after the sample and order confirmed                                                                  |
| Payment<br>term   | 30% deposit by T/T in advance and the balance against the copy of B/L                                                |
| Shipment          | By sea,by air,by Express and your shipping agent is acceptable                                                       |
| Usage<br>Occasion | Home decor,Wedding Decoration,Wedding Favors,Decoration enhancement,                                                 |