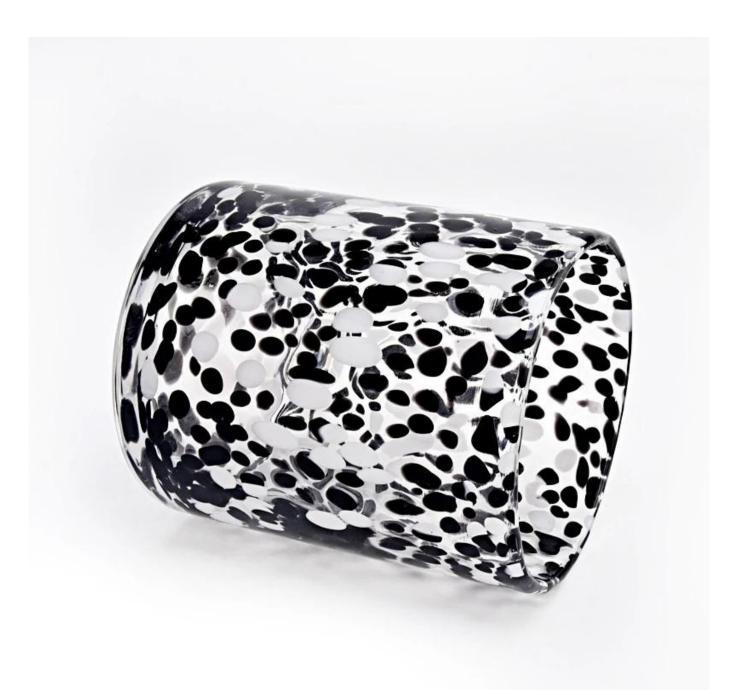

# Wholesale home decor glass candle jars black spots glass vessels

## **Product Description**

| product<br>name   | Wholesale home decor glass candle jars black spots glass vessels                                                     |
|-------------------|----------------------------------------------------------------------------------------------------------------------|
| Sample time       | <ol> <li>5 days if there is glass shape and size</li> <li>15 days, if you need new shapes and sizes glass</li> </ol> |
| Measure           | Item:SGHT22101809 Top dia: 100mm Bottom dia: 100mm Height: 120mm Weight: 577g Capacity: 670ml MOQ:5000PCS            |
| Packing           | Normal packing,Individual gift box, PVC box, window box, color box, white box, etc                                   |
| Delivery<br>time  | Within 35 days after the sample and order confirmed                                                                  |
| Payment<br>term   | 30% deposit by T/T in advance and the balance against the copy of B/L                                                |
| Shipment          | By sea,by air,by Express and your shipping agent is acceptable                                                       |
| Usage<br>Occasion | Home decor,Wedding Decoration,Wedding Favors,Decoration enhancement,                                                 |