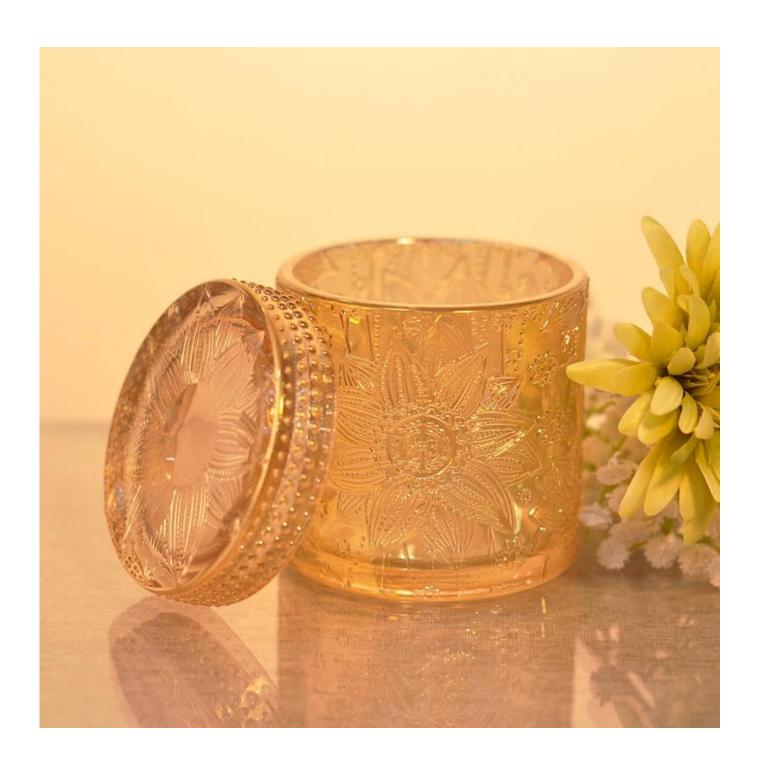

Wholesale high quality flower pattern glass candle jar with lid

Sunny Glassware can not only perform OEM/ODM orders, but also help many brands from concept design to actual proudcts.

Focusing on luxury fragrance products in the latest 10 years, Sunny Glassware is the supplier of 80% fragrance brands in the United States.

# **Product Description**

Item No SG1404-1

Top dia:87mm Bottom dia:87mm Height:83mm Weight:376g Capacity:300ml Lid weight: 184g Jar weight: 376g

Item Name Wholesale high quality flower pattern glass candle jar with lid