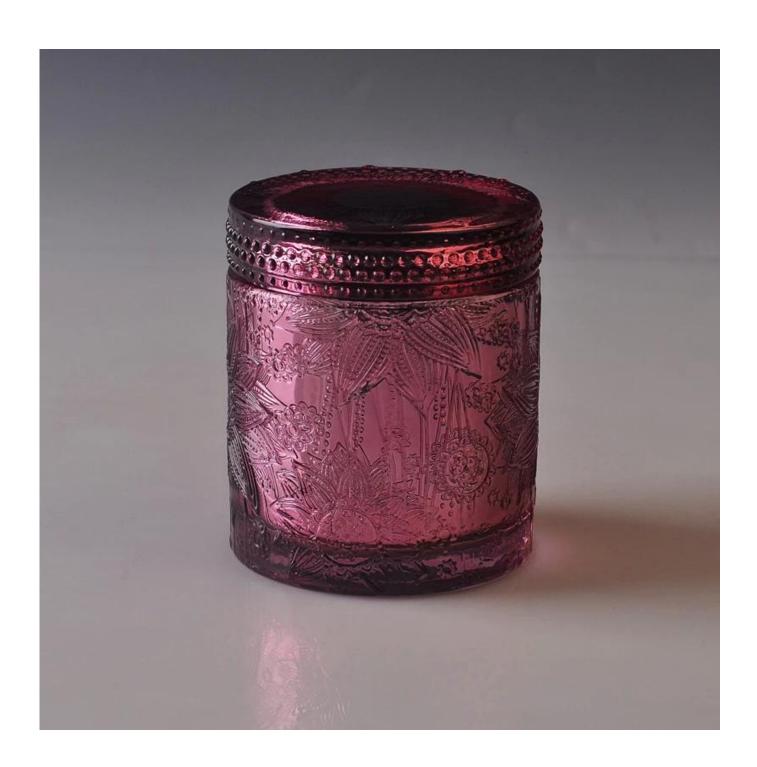

Wholesale high quality flower pattern glass candle jar with lid

Sunny Glassware can not only perform OEM/ODM orders, but also help many brands from concept design to actual proudcts.

Focusing on luxury fragrance products in the latest 10 years, Sunny Glassware is the supplier of 80% fragrance brands in the United States.

# **Product Description**

Item No SG1404-1

Top dia:87mm Bottom dia:87mm Height:83mm Weight:376g Capacity:300ml Lid weight: 184g Jar weight: 376g

Item Name Wholesale high quality flower pattern glass candle jar with lid

Payment terms 30% pay by TT ,balance paid after showing the BL copy

Certificate Annealing(for candle holders) test

Different luxury surface decoration is our strength as well! Such as electroplating, laser engraving, spraying, decal printing, mercury finished , iridescent and etc.