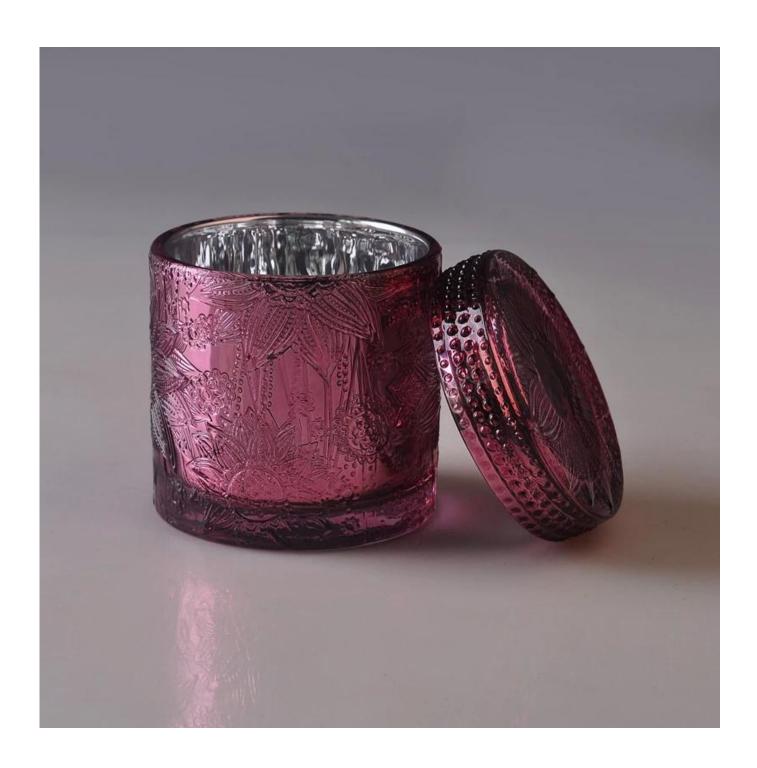

# **Product Description**

Item No SG1404-1

Top dia:87mm Bottom dia:87mm Height:83mm Weight:376g Capacity:300ml Lid weight: 184g Jar weight: 376g

Item Name Wholesale high quality flower pattern glass candle jar with lid