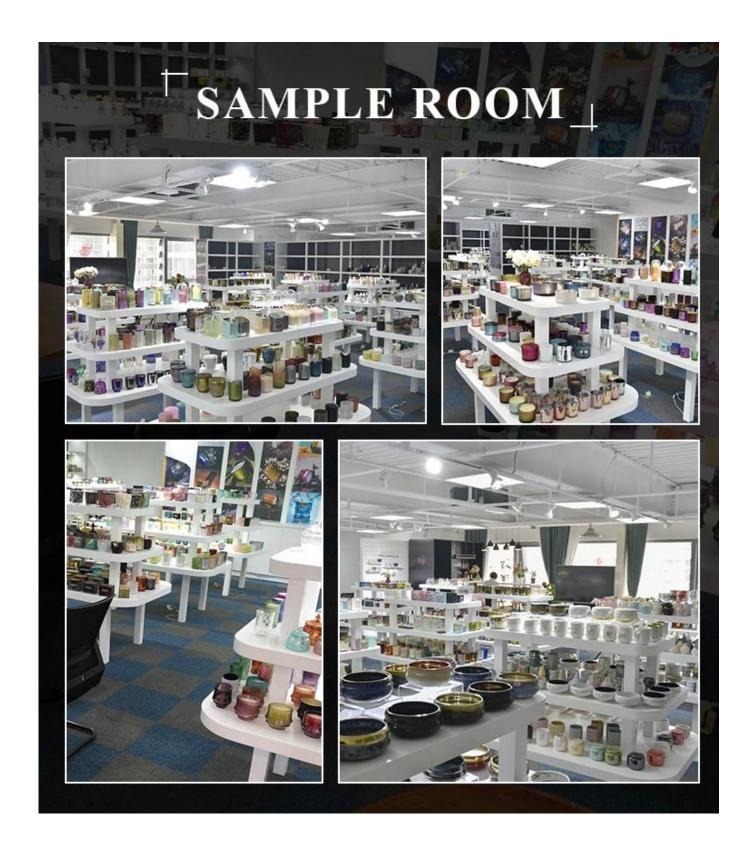

Height:83mm Weight:376g Capacity:300ml Lid weight: 184g Jar weight: 376g

Item Name Wholesale high quality flower pattern glass candle jar with lid

Samples Existing clear glass samples for free

Sent collected by courier

Samples time 5-7 days after confirming.

Packing Normal Packing, 48pcs per carton

Delivery time Within 35 days after the sample and order confirmed

Payment terms 30% pay by TT ,balance paid after showing the BL copy

Certificate Annealing(for candle holders) test















Different luxury surface decoration is our strength as well! Such as electroplating, laser engraving, spraying, decal printing, mercury finished , iridescent and etc.

# OUR CRAFTS Laser Engraving Spraying Decal Printing Mercury Finish Foiling Screen Printing Frosted Sandblasted

# Sample Room



# **Company Information**

We are thinker, doer and maker.

Sunny Glassware was established by Frank and Alice since 1992s, which is the supplier of

80% fragrance brands & home decoration in the United States. Sunny keep engaged in various of candle holder, bathroom accessories, perfume&diffuser bottles, borosilicate glass and related accessories.

Award-winning team of designers has won the trust of many upscale brands like NEST Fragrance, who is unmatched in China. The annual quantity, launched speed on new products and designs can be compared with Zara.

With a strictly control system on product quality, Sunny adapts extra six steps for inspection of shipments, no major quality complaints on products produced for 9 consecutive years.

With our strong support, customers rapidly develo