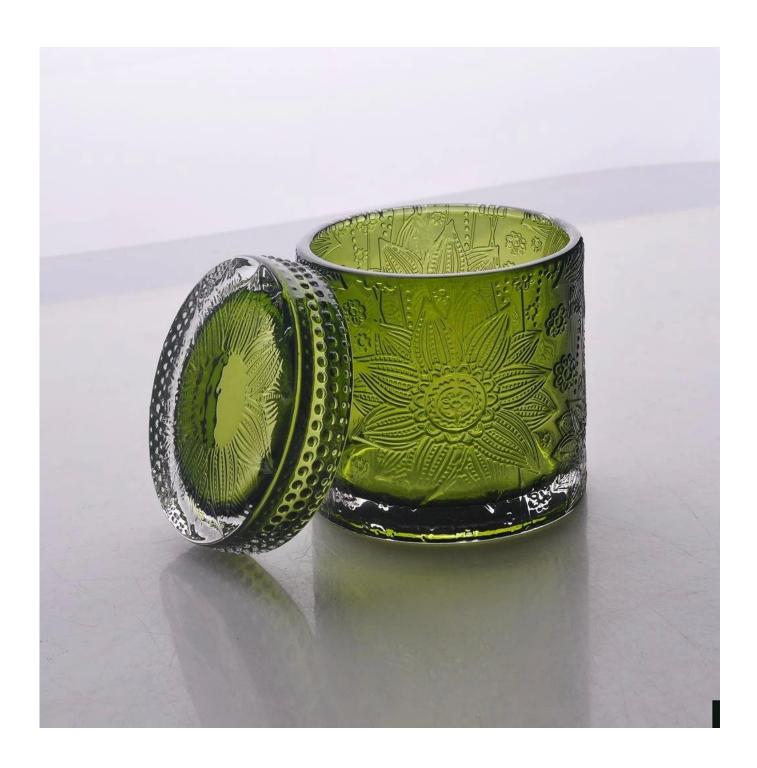

# **Product Description**

Item No SG1404-1

Top dia:87mm Bottom dia:87mm Height:83mm Weight:376g Capacity:300ml Lid weight: 184g Jar weight: 376g

Item Name Wholesale high quality flower pattern glass candle jar with lid