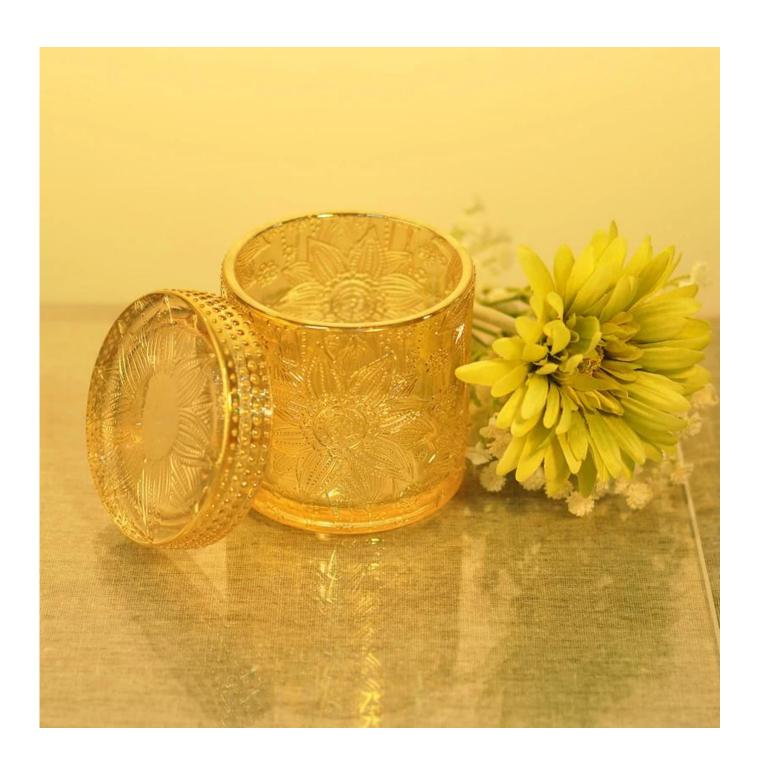

Wholesale high quality flower pattern glass candle jar with lid

Sunny Glassware can not only perform OEM/ODM orders, but also help many brands from concept design to actual proudcts.

Focusing on luxury fragrance products in the latest 10 years, Sunny Glassware is the supplier of 80% fragrance brands in the United States.

# **Product Description**

Item No SG1404-1

Top dia:87mm Bottom dia:87mm Height:83mm Weight:376g Capacity:300ml Lid weight: 184g Jar weight: 376g

Item Name Wholesale high quality flower pattern glass candle jar with lid