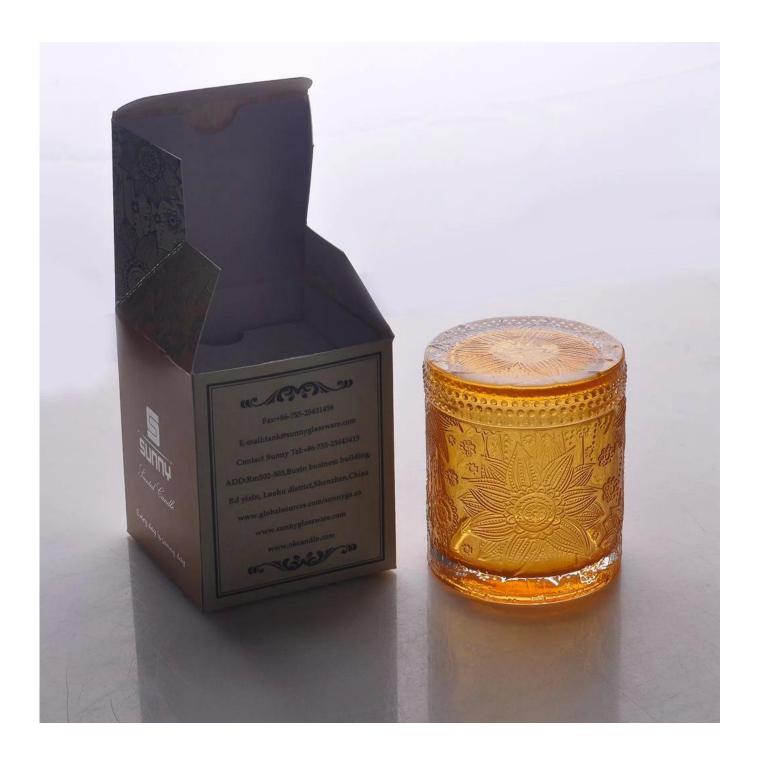

# **Product Description**

Item No SG1404-1

Top dia:87mm Bottom dia:87mm Height:83mm Weight:376g Capacity:300ml Lid weight: 184g Jar weight: 376g

Item Name Wholesale high quality flower pattern glass candle jar with lid

Samples Existing clear glass samples for free

Sent collected by courier

Samples time 5-7 days after confirming.

Packing Normal Packing, 48pcs per carton

Delivery time Within 35 days after the sample and order confirmed