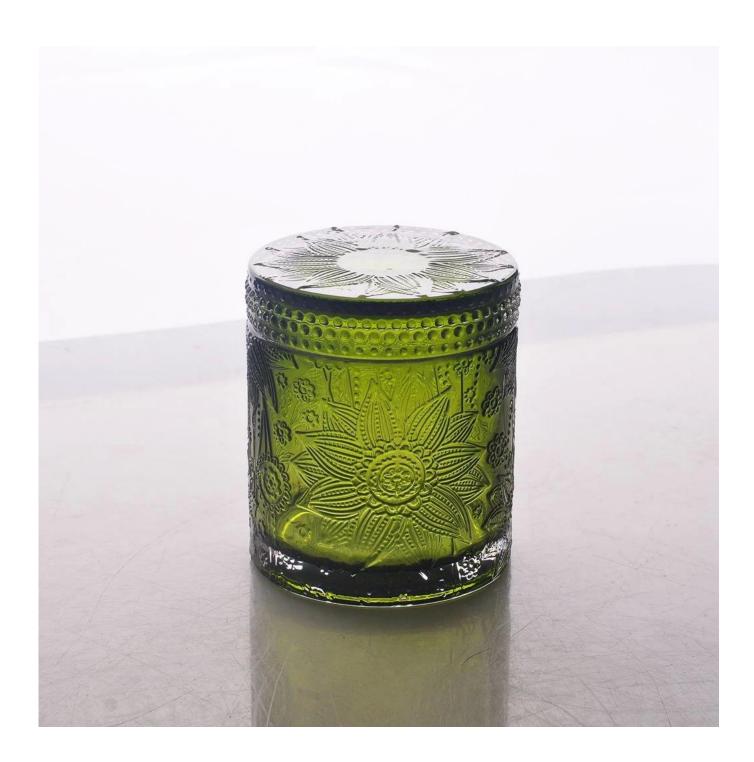

# **Product Description**

Item No SG1404-1

Top dia:87mm Bottom dia:87mm Height:83mm Weight:376g Capacity:300ml Lid weight: 184g Jar weight: 376g

Item Name Wholesale high quality flower pattern glass candle jar with lid