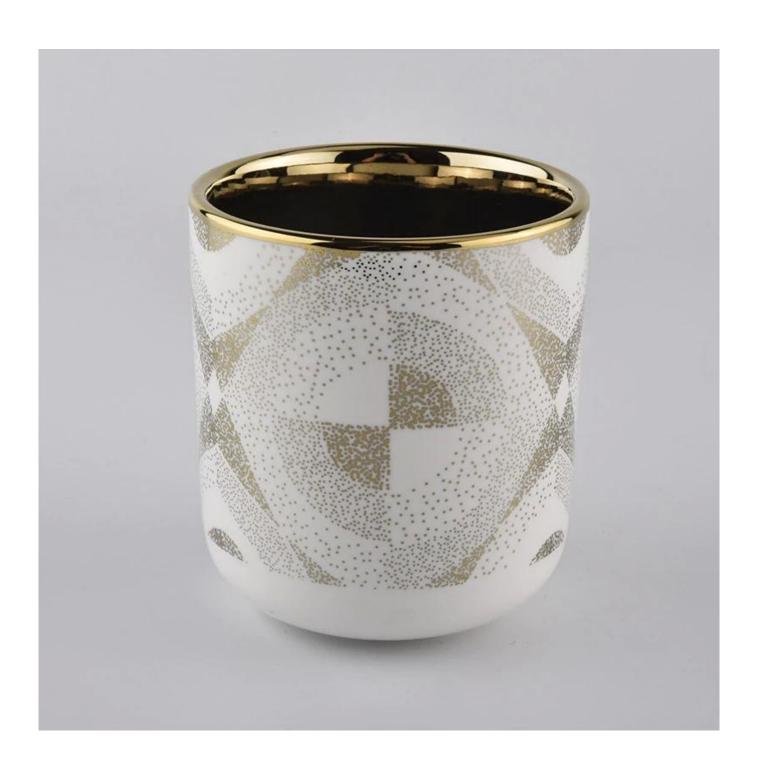

Wholesale high quality Cylinder Ceramic Candle Vessel customized design logo

### Product Size

Top dia: 87mm Bottom dia: 84mm Height: 100mm Weight: 300g Capacity: 400ml

4oz,6oz,8oz,10oz,12oz,14oz and other dimension are availible

**Custom design are welcome** 

Material CWholesale high quality Cylinder Ceramic Candle Vessel customized design logo