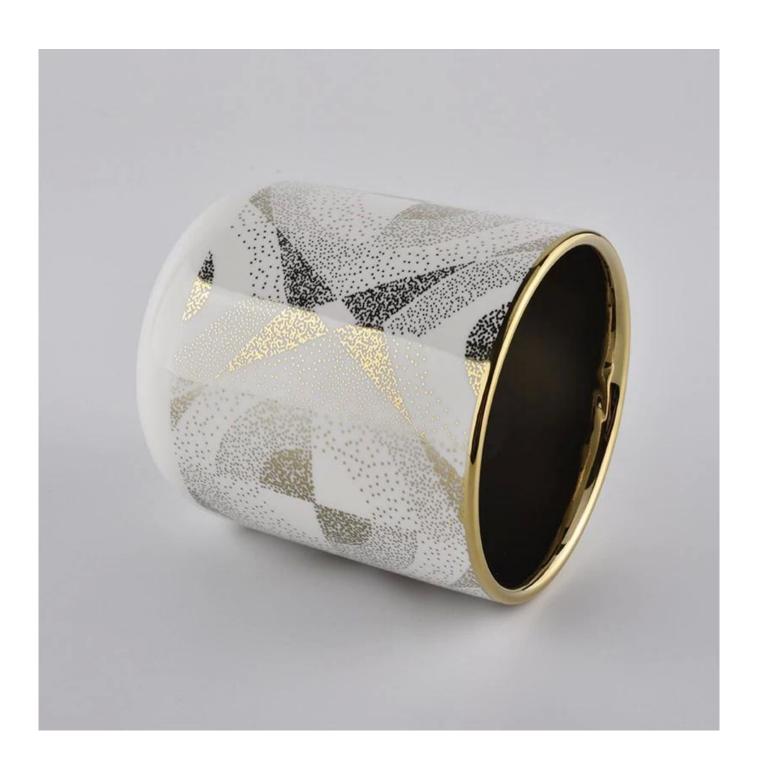

Wholesale high quality Cylinder Ceramic Candle Vessel customized design logo

### Product Size

Top dia: 87mm Bottom dia: 84mm Height: 100mm Weight: 300g Capacity: 400ml

4oz,6oz,8oz,10oz,12oz,14oz and other dimension are availible

**Custom design are welcome** 

Material CWholesale high quality Cylinder Ceramic Candle Vessel customized design logo