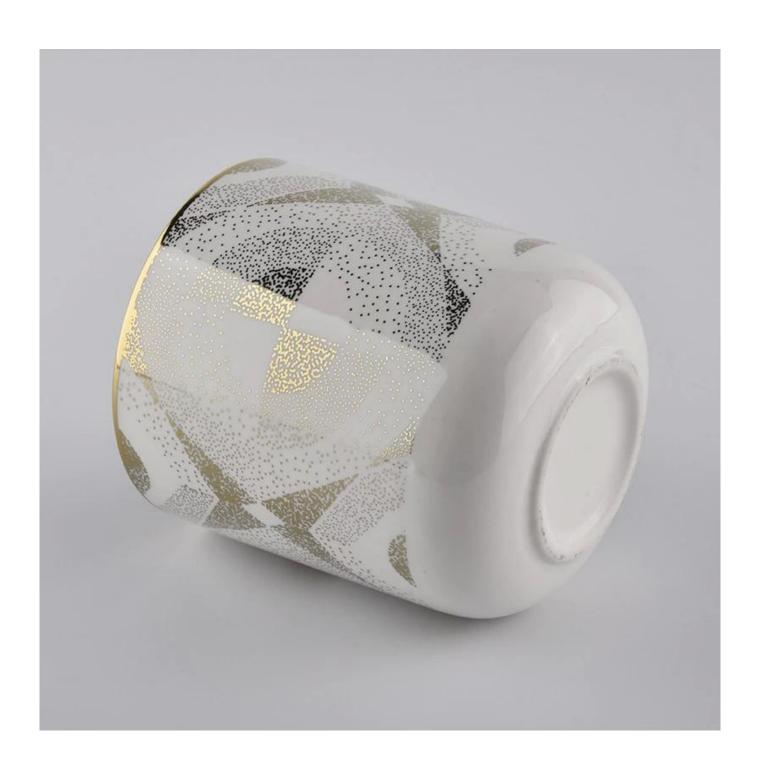

Wholesale high quality Cylinder Ceramic Candle Vessel customized design logo

### Product Size

Top dia: 87mm Bottom dia: 84mm Height: 100mm Weight: 300g Capacity: 400ml

4oz,6oz,8oz,10oz,12oz,14oz and other dimension are availible

**Custom design are welcome** 

Material CWholesale high quality Cylinder Ceramic Candle Vessel customized design logo