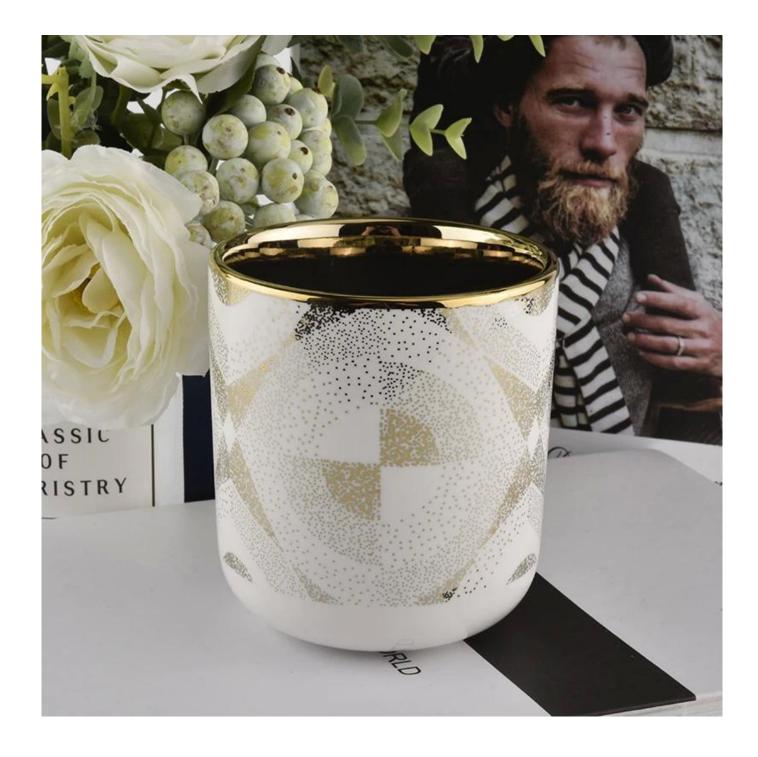

Wholesale high quality Cylinder Ceramic Candle Vessel customized design logo

### Product Size

Top dia: 87mm Bottom dia: 84mm Height: 100mm Weight: 300g Capacity: 400ml

4oz,6oz,8oz,10oz,12oz,14oz and other dimension are availible

**Custom design are welcome** 

Material CWholesale high quality Cylinder Ceramic Candle Vessel customized design logo

Item Name Ceramic candle vessel, ceramic candle jar, ceramic candle

Samples Existing clear glass samples for free

Sent collected by courier

Samples time 5-7 days after confirming.

Packing Normal Packing, 48pcs per carton