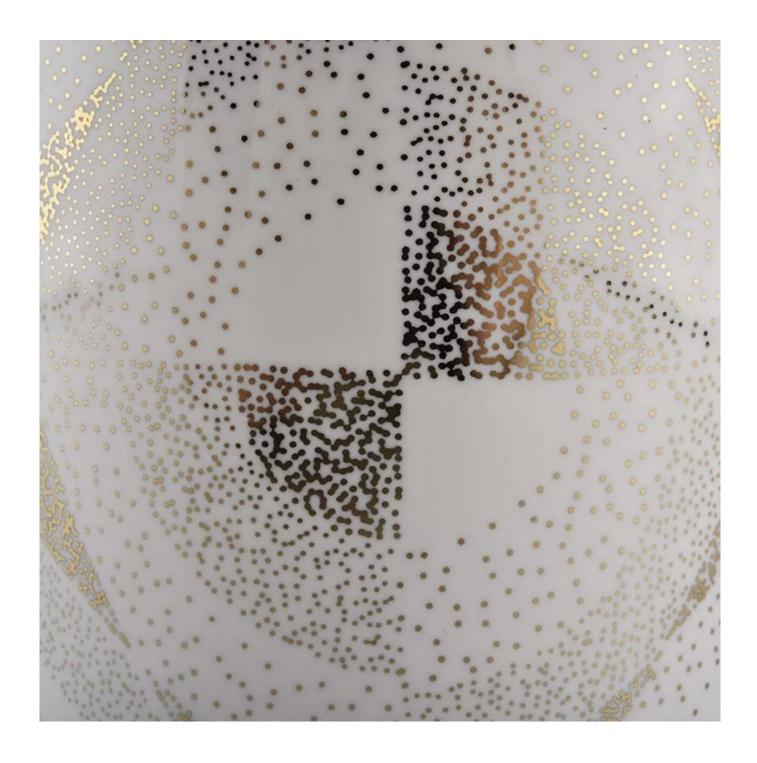

Wholesale high quality Cylinder Ceramic Candle Vessel customized design logo

### Product Size

Top dia: 87mm Bottom dia: 84mm Height: 100mm Weight: 300g Capacity: 400ml

4oz,6oz,8oz,10oz,12oz,14oz and other dimension are availible

**Custom design are welcome** 

Material CWholesale high quality Cylinder Ceramic Candle Vessel customized design logo