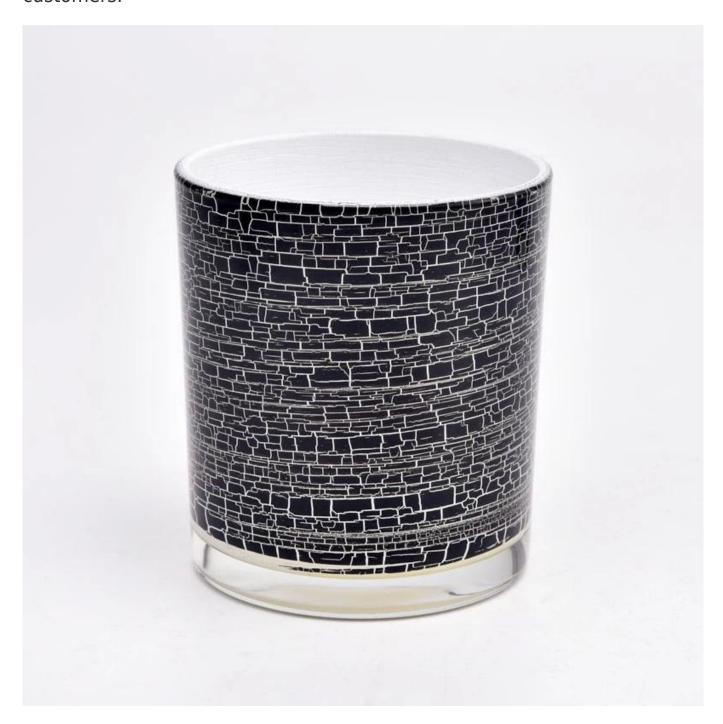

With a gorgeous, crystal clear glass composition, Beautiful craftsmanship and fine glassware go hand-in-hand, and no vessel demonstrates that more eloquently than this glass candle jar. Keep your candles in a container that they deserve, and provide a pretty presentation to your customers.

This youthful and vigorous <u>glass candle jars</u> provide various choice. No matter as candle jar, or as storage jar, It can bring warmth and happiness to your life, customize pattern jars provide you more choices that matches with your home decoration. You can work out more patterns for you candle brand!

This classic 10 ounce glass tumbler is a fantastic choice for high end scented poured candles. Set up as an aromatherapy cup for the home or wedding party or as a vase for the wedding centerpiece.