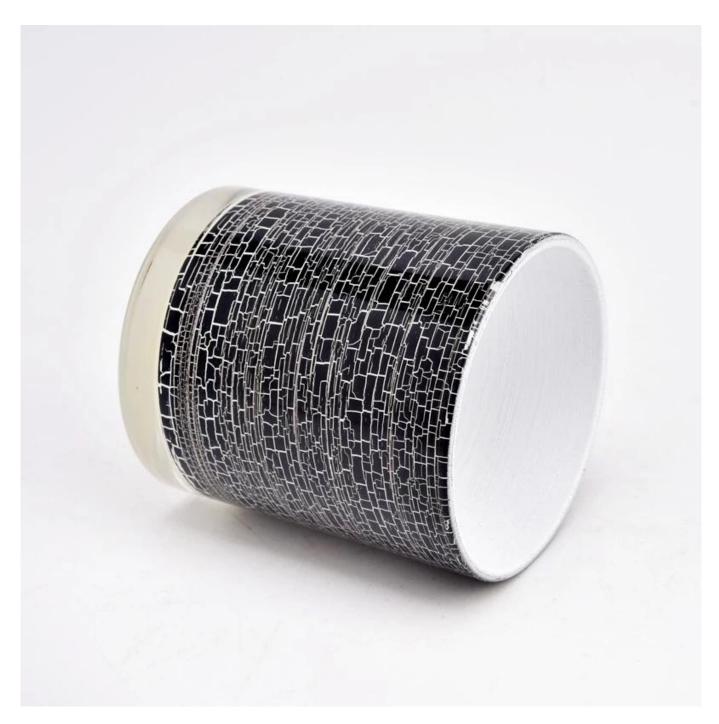

With a gorgeous, crystal clear glass composition, Beautiful craftsmanship and fine glassware go hand-in-hand, and no vessel demonstrates that more eloquently than this glass candle jar. Keep your candles in a container that they deserve, and provide a pretty presentation to your customers.

This youthful and vigorous <u>glass candle jars</u> provide various choice. No matter as candle jar, or as storage jar, It can bring warmth and happiness to your life, customize pattern jars provide you more choices that matches with your home decoration. You can work out more patterns for you candle brand!

This classic 10 ounce glass tumbler is a fantastic choice for high end scented poured candles. Set up as an aromatherapy cup for the home or wedding party or as a vase for the wedding centerpiece.