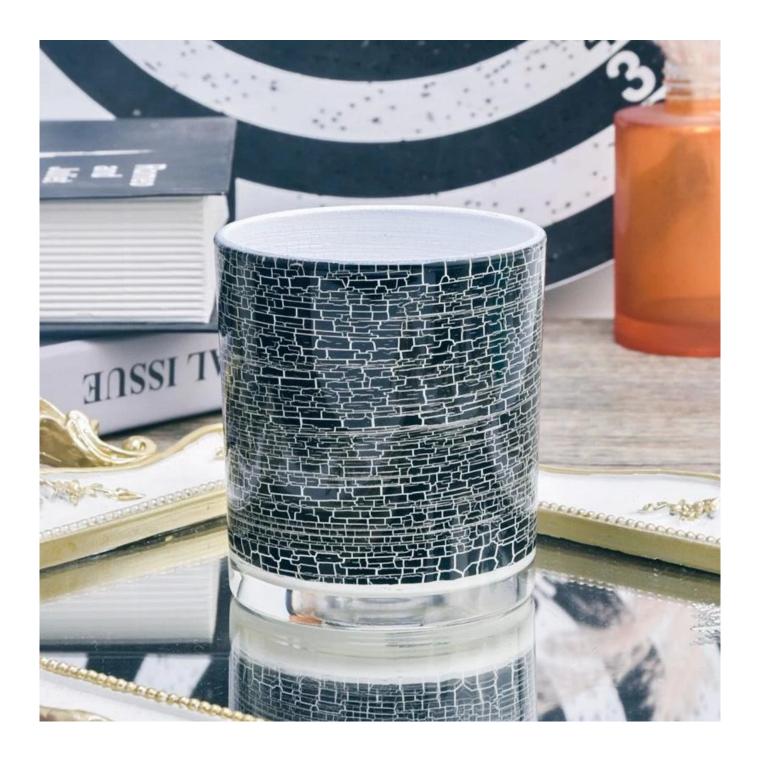

This youthful and vigorous <u>glass candle jars</u> provide various choice. No matter as candle jar, or as storage jar, It can bring warmth and happiness to your life, customize pattern jars provide you more choices that matches with your home decoration. You can work out more patterns for you candle brand!

This classic 10 ounce glass tumbler is a fantastic choice for high end scented poured candles. Set up as an aromatherapy cup for the home or wedding party or as a vase for the wedding centerpiece.